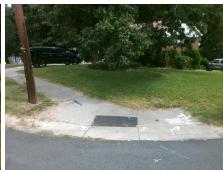

## **Access Compliance Report Public Rights-of-Way** (Curb Ramps)

Intersection ID: 18366 Main Street: BRIARDALE DR **Cross Street: SHARON FOREST DR** Location: NE ADA ID: F781CF8563E2 Ramp Type: PerpDiag Initial Pass/Fail: Fail **Overall Compliance: No Severity Score:** 37.5

**Codes/Mitigation Info/Possible Solution** 

Street 1 Name Stop Condition-Street 2 Street 2 Name Stop Condition-Street 1

**BRIARDALE DR** StopSign **SHARON FOREST DR** None

Possible Solutions: Remove & Replace Curb Ramp With Two New Directional Ramps or Equivalent. Surveyor Notes: N/A PROW/ADA: R304.2.2, R304.5.3