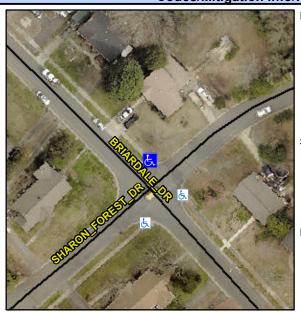

## **Access Compliance Report Public Rights-of-Way** (Curb Ramps)

Intersection ID: 18366 Main Street: BRIARDALE DR **Cross Street: SHARON FOREST DR** Location: NE ADA ID: F781CF8563E2 Ramp Type: PerpDiag Initial Pass/Fail: Fail **Overall Compliance: No Severity Score:** 37.5