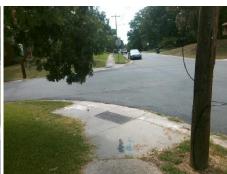

## **Access Compliance Report Public Rights-of-Way** (Curb Ramps)

Intersection ID: 18366 Main Street: BRIARDALE DR **Cross Street: SHARON FOREST DR** Location: NE ADA ID: F781CF8563E2 Ramp Type: PerpDiag Initial Pass/Fail: Fail **Overall Compliance: No Severity Score:** 37.5

**Codes/Mitigation Info/Possible Solution** 

Street 1 Name Stop Condition-Street 2 Street 2 Name Stop Condition-Street 1

**BRIARDALE DR** StopSign **SHARON FOREST DR** None

Possible Solutions: Remove & Replace Curb Ramp With Two New Directional Ramps or Equivalent. Surveyor Notes: N/A PROW/ADA: R304.2.2, R304.5.3