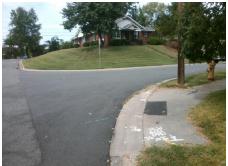

## **Access Compliance Report Public Rights-of-Way** (Curb Ramps)

Intersection ID: 18366 Main Street: BRIARDALE DR **Cross Street: SHARON FOREST DR** Location: NE ADA ID: F781CF8563E2 Ramp Type: PerpDiag Initial Pass/Fail: Fail **Overall Compliance: No Severity Score:** 37.5

**Codes/Mitigation Info/Possible Solution** 

Street 1 Name Stop Condition-Street 2 Street 2 Name Stop Condition-Street 1

**BRIARDALE DR** StopSign **SHARON FOREST DR** None

Possible Solutions: Remove & Replace Curb Ramp With Two New Directional Ramps or Equivalent. Surveyor Notes: N/A PROW/ADA: R304.2.2, R304.5.3