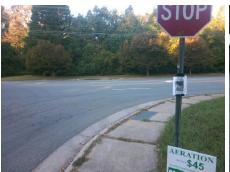

**Codes/Mitigation Info/Possible Solution** 

Street 1 Name Stop Condition-Street 2 Street 2 Name Stop Condition-Street 1

**SARDIS RD** None **WAVERLY HALL DR** StopSign

Possible Solutions: **Remove & Replace Curb Ramp With Two New Directional Ramps or** Equivalent. Surveyor Notes: N/A PROW/ADA: Not Found, R304.5.1, R304.2.2, R304.5.3

Total Cost: 3200.00

| Field Measurements/Component Compliance |                       |       |      |                             |       |
|-----------------------------------------|-----------------------|-------|------|-----------------------------|-------|
| Compliance Description                  |                       | Data  | Comp | liance Description          | Data  |
| N/A                                     | Ramp Length (in)      | 60.0  | No   | Ramp Slope (%)              | 8.8   |
| No                                      | Ramp Width (in)       | 41.0  | No   | Ramp XSlope (%)             | 6.0   |
| N/A                                     | Flare Type LT         | N/A   | N/A  | Flare Type RT               | N/A   |
| N/A                                     | Flare Slope LT (%)    | N/A   | N/A  | Flare Slope RT (%)          | N/A   |
| N/A                                     | Flare Traversable LT? | N/A   | N/A  | Flare Traversable RT?       | N/A   |
| N/A                                     | Landing Length (in)   | N/A   | N/A  | DWS Provided?               | N/A   |
| N/A                                     | Landing Width (in)    | N/A   | N/A  | DWS Contrast?               | N/A   |
| N/A                                     | Landing Slope (%)     | N/A   | N/A  | DWS Length (in)             | N/A   |
| N/A                                     | Landing X Slope (%)   | N/A   | N/A  | DWS Full Width?             | N/A   |
| N/A                                     | Landing Curb? (Y/N)   | N/A   | N/A  | DWS Offset (in)             | N/A   |
| N/A                                     | Shared Landing?       | N/A   |      |                             |       |
| N/A                                     | Gutter Ponding?       | N/A   | N/A  | Gutter Slope (%)            | N/A   |
| N/A                                     | Gutter Lip Ht (in)    | N/A   | N/A  | Gutter X Slope (%)          | N/A   |
| N/A                                     | Painted X Walk1?      | No    | N/A  | Painted X Walk2?            | No    |
|                                         | X Walk 1 Direction    | To SW |      | X Walk 2 Direction          | To SE |
| N/A                                     | X Walk 1 Width (in)   | N/A   | N/A  | X Walk 2 Width (in)         | N/A   |
|                                         | X Walk 1 Slope (%)    | 3.4   |      | X Walk 2 Slope (%)          | 0.6   |
|                                         | X Walk 1 X Slope (%)  | 2.8   |      | X Walk 2 X Slope (%)        | 3.6   |
| N/A                                     | Ramp inside XWalk1?   | N/A   | N/A  | Ramp inside XWalk2?         | N/A   |
|                                         | Road Slope (%)        | 6.1   | N/A  | Clear Space?                | N/A   |
|                                         | Road X Slope (%)      | 1.2   | N/A  | Clear Space to XWalk (in)   | N/A   |
| N/A                                     | Any Obstructions?     | N/A   | N/A  | Storm Grate/Utility Hazard? | N/A   |
|                                         | Obstruction Type      |       |      | Storm Grate/Utility Type    |       |
|                                         |                       | N/A   |      |                             | N/A   |
|                                         |                       |       | Yes  | Surface Condition? (G/P)    | Good  |
|                                         |                       |       |      |                             |       |