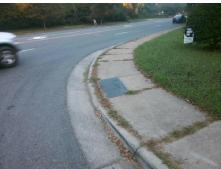

Total Cost: 3200.00

| Field Measurements/Component Compliance |                       |       |      |                             |       |
|-----------------------------------------|-----------------------|-------|------|-----------------------------|-------|
| Compliance Description                  |                       | Data  | Comp | liance Description          | Data  |
| N/A                                     | Ramp Length (in)      | 60.0  | No   | Ramp Slope (%)              | 8.8   |
| No                                      | Ramp Width (in)       | 41.0  | No   | Ramp XSlope (%)             | 6.0   |
| N/A                                     | Flare Type LT         | N/A   | N/A  | Flare Type RT               | N/A   |
| N/A                                     | Flare Slope LT (%)    | N/A   | N/A  | Flare Slope RT (%)          | N/A   |
| N/A                                     | Flare Traversable LT? | N/A   | N/A  | Flare Traversable RT?       | N/A   |
| N/A                                     | Landing Length (in)   | N/A   | N/A  | DWS Provided?               | N/A   |
| N/A                                     | Landing Width (in)    | N/A   | N/A  | DWS Contrast?               | N/A   |
| N/A                                     | Landing Slope (%)     | N/A   | N/A  | DWS Length (in)             | N/A   |
| N/A                                     | Landing X Slope (%)   | N/A   | N/A  | DWS Full Width?             | N/A   |
| N/A                                     | Landing Curb? (Y/N)   | N/A   | N/A  | DWS Offset (in)             | N/A   |
| N/A                                     | Shared Landing?       | N/A   |      |                             |       |
| N/A                                     | Gutter Ponding?       | N/A   | N/A  | Gutter Slope (%)            | N/A   |
| N/A                                     | Gutter Lip Ht (in)    | N/A   | N/A  | Gutter X Slope (%)          | N/A   |
| N/A                                     | Painted X Walk1?      | No    | N/A  | Painted X Walk2?            | No    |
|                                         | X Walk 1 Direction    | To SW |      | X Walk 2 Direction          | To SE |
| N/A                                     | X Walk 1 Width (in)   | N/A   | N/A  | X Walk 2 Width (in)         | N/A   |
|                                         | X Walk 1 Slope (%)    | 3.4   |      | X Walk 2 Slope (%)          | 0.6   |
|                                         | X Walk 1 X Slope (%)  | 2.8   |      | X Walk 2 X Slope (%)        | 3.6   |
| N/A                                     | Ramp inside XWalk1?   | N/A   | N/A  | Ramp inside XWalk2?         | N/A   |
|                                         | Road Slope (%)        | 6.1   | N/A  | Clear Space?                | N/A   |
|                                         | Road X Slope (%)      | 1.2   | N/A  | Clear Space to XWalk (in)   | N/A   |
| N/A                                     | Any Obstructions?     | N/A   | N/A  | Storm Grate/Utility Hazard? | N/A   |
|                                         | Obstruction Type      |       |      | Storm Grate/Utility Type    |       |
|                                         |                       | N/A   |      |                             | N/A   |
|                                         |                       |       | Yes  | Surface Condition? (G/P)    | Good  |
|                                         |                       |       |      |                             |       |