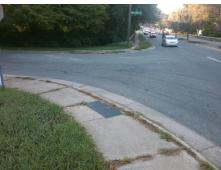

Total Cost: 3200.00

| Field Measurements/Component Compliance |                       |       |      |                             |       |
|-----------------------------------------|-----------------------|-------|------|-----------------------------|-------|
| Compliance Description                  |                       | Data  | Comp | liance Description          | Data  |
| N/A                                     | Ramp Length (in)      | 60.0  | No   | Ramp Slope (%)              | 8.8   |
| No                                      | Ramp Width (in)       | 41.0  | No   | Ramp XSlope (%)             | 6.0   |
| N/A                                     | Flare Type LT         | N/A   | N/A  | Flare Type RT               | N/A   |
| N/A                                     | Flare Slope LT (%)    | N/A   | N/A  | Flare Slope RT (%)          | N/A   |
| N/A                                     | Flare Traversable LT? | N/A   | N/A  | Flare Traversable RT?       | N/A   |
| N/A                                     | Landing Length (in)   | N/A   | N/A  | DWS Provided?               | N/A   |
| N/A                                     | Landing Width (in)    | N/A   | N/A  | DWS Contrast?               | N/A   |
| N/A                                     | Landing Slope (%)     | N/A   | N/A  | DWS Length (in)             | N/A   |
| N/A                                     | Landing X Slope (%)   | N/A   | N/A  | DWS Full Width?             | N/A   |
| N/A                                     | Landing Curb? (Y/N)   | N/A   | N/A  | DWS Offset (in)             | N/A   |
| N/A                                     | Shared Landing?       | N/A   |      |                             |       |
| N/A                                     | Gutter Ponding?       | N/A   | N/A  | Gutter Slope (%)            | N/A   |
| N/A                                     | Gutter Lip Ht (in)    | N/A   | N/A  | Gutter X Slope (%)          | N/A   |
| N/A                                     | Painted X Walk1?      | No    | N/A  | Painted X Walk2?            | No    |
|                                         | X Walk 1 Direction    | To SW |      | X Walk 2 Direction          | To SE |
| N/A                                     | X Walk 1 Width (in)   | N/A   | N/A  | X Walk 2 Width (in)         | N/A   |
|                                         | X Walk 1 Slope (%)    | 3.4   |      | X Walk 2 Slope (%)          | 0.6   |
|                                         | X Walk 1 X Slope (%)  | 2.8   |      | X Walk 2 X Slope (%)        | 3.6   |
| N/A                                     | Ramp inside XWalk1?   | N/A   | N/A  | Ramp inside XWalk2?         | N/A   |
|                                         | Road Slope (%)        | 6.1   | N/A  | Clear Space?                | N/A   |
|                                         | Road X Slope (%)      | 1.2   | N/A  | Clear Space to XWalk (in)   | N/A   |
| N/A                                     | Any Obstructions?     | N/A   | N/A  | Storm Grate/Utility Hazard? | N/A   |
|                                         | Obstruction Type      |       |      | Storm Grate/Utility Type    |       |
|                                         |                       | N/A   |      |                             | N/A   |
|                                         |                       |       | Yes  | Surface Condition? (G/P)    | Good  |
|                                         |                       |       |      |                             |       |