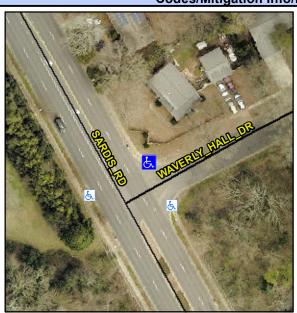

## **Access Compliance Report Public Rights-of-Way** (Curb Ramps)

Intersection ID: 19786 Main Street: WAVERLY HALL DR **Cross Street: SARDIS RD** Location: NE ADA ID: F784329C8EF1 Ramp Type: PerpDiag Initial Pass/Fail: Fail **Overall Compliance: No** Severity Score: 33.75

**Codes/Mitigation Info/Possible Solution** 

Street 1 Name Stop Condition-Street 2 Street 2 Name Stop Condition-Street 1

**SARDIS RD** None **WAVERLY HALL DR** StopSign

Possible Solutions: **Remove & Replace Curb Ramp With Two New Directional Ramps or** Equivalent. Surveyor Notes: N/A PROW/ADA: Not Found, R304.5.1, R304.2.2, R304.5.3