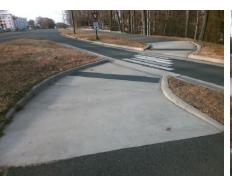

## Access Compliance Report Public Rights-of-Way (Curb Ramps)

|                                                |                                             |           |                                            |                |       |                          |                             | _    |
|------------------------------------------------|---------------------------------------------|-----------|--------------------------------------------|----------------|-------|--------------------------|-----------------------------|------|
| Intersection ID: 10017072 Mai                  | : 10017072 Main Street: UNIVERSITY_CITY_BV  |           | ross Street: N/A                           |                |       |                          | Location:                   | E    |
| ADA ID: F78B89E7A9BF Ramp Type: BlendTrans1 In |                                             |           | ial Pass/Fail: Fail Overall Compliance: No |                |       |                          | o Severity Score:           | 12.5 |
| Codes/Mitigation Info/Possible Solution        |                                             |           | Field Measurements/Component Compliance    |                |       |                          |                             |      |
|                                                | Possible Solutions:                         | <u>Co</u> | Compliance Description Dat                 |                |       | a Compliance Description |                             | Data |
| 5.<br>5.<br>5.<br>6.<br>6.<br>6.<br>6.<br>7.   | Remove & Replace Curb Ramp \                | Nith N/   | A Ramp                                     | Length (in)    | 143.0 | Yes                      | BlendTrans Slope (%)        | 3.5  |
|                                                | Two New Directional Ramps or<br>Equivalent. | Ye        | s Ramp                                     | Width (in)     | 123.0 | No                       | BlendTrans XSlope (%)       | 5.4  |
|                                                |                                             | N/.       | A Flare T                                  | ype LT         | N/A   | N/A                      | Flare Type RT               | N/A  |
|                                                |                                             | N/        | A Flare S                                  | Slope LT (%)   | N/A   | N/A                      | Flare Slope RT (%)          | N/A  |
|                                                |                                             | N/        | A Flare T                                  | raversable LT? | N/A   | N/A                      | Flare Traversable RT?       | N/A  |
|                                                |                                             | N/.       | A Landin                                   | g Length (in)  | N/A   | N/A                      | DWS Provided?               | N/A  |
|                                                | Surveyor Notes:                             | N/.       | A Landin                                   | g Width (in)   | N/A   | N/A                      | DWS Contrast?               | N/A  |
|                                                | N/A                                         | N/.       | A Landin                                   | g Slope (%)    | N/A   | N/A                      | DWS Length (in)             | N/A  |
|                                                |                                             | N/        | A Landin                                   | g X Slope (%)  | N/A   | N/A                      | DWS Full Width?             | N/A  |
|                                                |                                             | N/.       | A Landin                                   | g Curb? (Y/N)  | N/A   | N/A                      | DWS Offset (in)             | N/A  |
|                                                | E                                           | N/.       | A Shared                                   | Landing?       | N/A   |                          |                             |      |
| A B B B                                        | PROW/ADA:                                   | N/.       | A Gutter                                   | Ponding?       | N/A   | N/A                      | Gutter Slope (%)            | N/A  |
| STR.                                           | Not Found, R304.5.3                         | N/        | A Gutter                                   | Lip Ht (in)    | N/A   | N/A                      | Gutter X Slope (%)          | N/A  |
|                                                |                                             | N/.       | A Painteo                                  | d X Walk1?     | Yes   | N/A                      | Painted X Walk2?            | N/A  |
|                                                |                                             |           | X Walk                                     | 1 Direction    | To W  |                          | X Walk 2 Direction          | N/A  |
| S / / Barthi                                   |                                             |           | X Walk                                     | 1 Width (in)   | 117.0 |                          | X Walk 2 Width (in)         | N/A  |
| Street 1 Name UNIVERSITY CITY BV               |                                             |           | X Walk                                     | 1 Slope (%)    | 5.9   |                          | X Walk 2 Slope (%)          | N/A  |
| Stop Condition-Street 1 YieldS                 | ign                                         |           | X Walk                                     | 1 X Slope (%)  | 3.0   |                          | X Walk 2 X Slope (%)        | N/A  |
| Street 2 Name                                  | N/A                                         | N/.       | A Rampi                                    | nside XWalk1?  | Yes   | N/A                      | Ramp inside XWalk2?         | N/A  |
| Stop Condition-Street 2                        | N/A                                         |           | Road S                                     | Slope (%)      | 3.0   |                          | Clear Space?                | N/A  |
|                                                |                                             |           | Road X                                     | ( Slope (%)    | 5.9   | N/A                      | Clear Space to XWalk (in)   | N/A  |
|                                                |                                             | N/        | A Any Ot                                   | structions?    | N/A   | N/A                      | Storm Grate/Utility Hazard? | N/A  |
|                                                | Total Cost: \$ 3                            | 200.00    | Obstru                                     | ction Type     |       |                          | Storm Grate/Utility Type    |      |
|                                                |                                             |           |                                            |                | N/A   |                          |                             | N/A  |