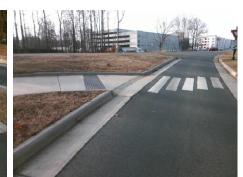

## Access Compliance Report Public Rights-of-Way (Curb Ramps)

|                                                |                                             |           |                                            |                |       |                          |                             | _    |
|------------------------------------------------|---------------------------------------------|-----------|--------------------------------------------|----------------|-------|--------------------------|-----------------------------|------|
| Intersection ID: 10017072 Mai                  | : 10017072 Main Street: UNIVERSITY_CITY_BV  |           | ross Street: N/A                           |                |       |                          | Location:                   | E    |
| ADA ID: F78B89E7A9BF Ramp Type: BlendTrans1 In |                                             |           | ial Pass/Fail: Fail Overall Compliance: No |                |       |                          | o Severity Score:           | 12.5 |
| Codes/Mitigation Info/Possible Solution        |                                             |           | Field Measurements/Component Compliance    |                |       |                          |                             |      |
|                                                | Possible Solutions:                         | <u>Co</u> | Compliance Description Dat                 |                |       | a Compliance Description |                             | Data |
| 5.<br>5.<br>5.<br>6.<br>6.<br>6.<br>6.<br>7.   | Remove & Replace Curb Ramp \                | Nith N/   | A Ramp                                     | Length (in)    | 143.0 | Yes                      | BlendTrans Slope (%)        | 3.5  |
|                                                | Two New Directional Ramps or<br>Equivalent. | Ye        | s Ramp                                     | Width (in)     | 123.0 | No                       | BlendTrans XSlope (%)       | 5.4  |
|                                                |                                             | N/.       | A Flare T                                  | ype LT         | N/A   | N/A                      | Flare Type RT               | N/A  |
|                                                |                                             | N/        | A Flare S                                  | Slope LT (%)   | N/A   | N/A                      | Flare Slope RT (%)          | N/A  |
|                                                |                                             | N/        | A Flare T                                  | raversable LT? | N/A   | N/A                      | Flare Traversable RT?       | N/A  |
|                                                |                                             | N/.       | A Landin                                   | g Length (in)  | N/A   | N/A                      | DWS Provided?               | N/A  |
|                                                | Surveyor Notes:                             | N/.       | A Landin                                   | g Width (in)   | N/A   | N/A                      | DWS Contrast?               | N/A  |
|                                                | N/A                                         | N/.       | A Landin                                   | g Slope (%)    | N/A   | N/A                      | DWS Length (in)             | N/A  |
|                                                |                                             | N/        | A Landin                                   | g X Slope (%)  | N/A   | N/A                      | DWS Full Width?             | N/A  |
|                                                |                                             | N/.       | A Landin                                   | g Curb? (Y/N)  | N/A   | N/A                      | DWS Offset (in)             | N/A  |
|                                                | E                                           | N/.       | A Shared                                   | Landing?       | N/A   |                          |                             |      |
| A B B B                                        | PROW/ADA:                                   | N/.       | A Gutter                                   | Ponding?       | N/A   | N/A                      | Gutter Slope (%)            | N/A  |
| STR.                                           | Not Found, R304.5.3                         | N/        | A Gutter                                   | Lip Ht (in)    | N/A   | N/A                      | Gutter X Slope (%)          | N/A  |
|                                                |                                             | N/.       | A Painteo                                  | d X Walk1?     | Yes   | N/A                      | Painted X Walk2?            | N/A  |
|                                                |                                             |           | X Walk                                     | 1 Direction    | To W  |                          | X Walk 2 Direction          | N/A  |
| S / / Barthi                                   |                                             |           | X Walk                                     | 1 Width (in)   | 117.0 |                          | X Walk 2 Width (in)         | N/A  |
| Street 1 Name UNIVERSITY CITY BV               |                                             |           | X Walk                                     | 1 Slope (%)    | 5.9   |                          | X Walk 2 Slope (%)          | N/A  |
| Stop Condition-Street 1 YieldS                 | ign                                         |           | X Walk                                     | 1 X Slope (%)  | 3.0   |                          | X Walk 2 X Slope (%)        | N/A  |
| Street 2 Name                                  | N/A                                         | N/.       | A Rampi                                    | nside XWalk1?  | Yes   | N/A                      | Ramp inside XWalk2?         | N/A  |
| Stop Condition-Street 2                        | N/A                                         |           | Road S                                     | Slope (%)      | 3.0   |                          | Clear Space?                | N/A  |
|                                                |                                             |           | Road X                                     | ( Slope (%)    | 5.9   | N/A                      | Clear Space to XWalk (in)   | N/A  |
|                                                |                                             | N/        | A Any Ot                                   | structions?    | N/A   | N/A                      | Storm Grate/Utility Hazard? | N/A  |
|                                                | Total Cost: \$ 3                            | 200.00    | Obstru                                     | ction Type     |       |                          | Storm Grate/Utility Type    |      |
|                                                |                                             |           |                                            |                | N/A   |                          |                             | N/A  |