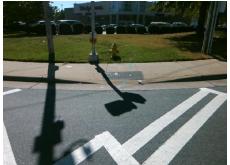

## **Access Compliance Report Public Rights-of-Way** (Curb Ramps)

Intersection ID: 11311 Main Street: MILTON RD Cross Street: N SHARON AMITY RD Location: SW ADA ID: F79290CD0457 Ramp Type: PerpDiag Initial Pass/Fail: Fail **Overall Compliance: No Severity Score:** 22.5

Total Cost: 3200.00

| Field Measurements/Component Compliance |                       |       |      |                             |       |
|-----------------------------------------|-----------------------|-------|------|-----------------------------|-------|
| Compliance Description                  |                       | Data  | Comp | liance Description          | Data  |
| N/A                                     | Ramp Length (in)      | 60.0  | No   | Ramp Slope (%)              | 11.3  |
| No                                      | Ramp Width (in)       | 38.0  | Yes  | Ramp XSlope (%)             | 2.4   |
| N/A                                     | Flare Type LT         | N/A   | N/A  | Flare Type RT               | N/A   |
| N/A                                     | Flare Slope LT (%)    | N/A   | N/A  | Flare Slope RT (%)          | N/A   |
| N/A                                     | Flare Traversable LT? | N/A   | N/A  | Flare Traversable RT?       | N/A   |
| N/A                                     | Landing Length (in)   | N/A   | N/A  | DWS Provided?               | N/A   |
| N/A                                     | Landing Width (in)    | N/A   | N/A  | DWS Contrast?               | N/A   |
| N/A                                     | Landing Slope (%)     | N/A   | N/A  | DWS Length (in)             | N/A   |
| N/A                                     | Landing X Slope (%)   | N/A   | N/A  | DWS Full Width?             | N/A   |
| N/A                                     | Landing Curb? (Y/N)   | N/A   | N/A  | DWS Offset (in)             | N/A   |
| N/A                                     | Shared Landing?       | N/A   |      |                             |       |
| N/A                                     | Gutter Ponding?       | N/A   | N/A  | Gutter Slope (%)            | N/A   |
| N/A                                     | Gutter Lip Ht (in)    | N/A   | N/A  | Gutter X Slope (%)          | N/A   |
| N/A                                     | Painted X Walk1?      | Yes   | N/A  | Painted X Walk2?            | Yes   |
|                                         | X Walk 1 Direction    | То Е  |      | X Walk 2 Direction          | To N  |
| N/A                                     | X Walk 1 Width (in)   | 109.0 | N/A  | X Walk 2 Width (in)         | 112.0 |
|                                         | X Walk 1 Slope (%)    | 0.4   |      | X Walk 2 Slope (%)          | 2.9   |
|                                         | X Walk 1 X Slope (%)  | 3.1   |      | X Walk 2 X Slope (%)        | 0.5   |
| N/A                                     | Ramp inside XWalk1?   | Yes   | N/A  | Ramp inside XWalk2?         | Yes   |
|                                         | Road Slope (%)        | 2.8   | N/A  | Clear Space?                | N/A   |
|                                         | Road X Slope (%)      | 2.4   | N/A  | Clear Space to XWalk (in)   | N/A   |
| N/A                                     | Any Obstructions?     | N/A   | N/A  | Storm Grate/Utility Hazard? | N/A   |
|                                         | Obstruction Type      |       |      | Storm Grate/Utility Type    |       |
|                                         |                       | N/A   |      |                             | N/A   |
|                                         |                       |       | Yes  | Surface Condition? (G/P)    | Good  |
|                                         | W                     |       |      |                             |       |