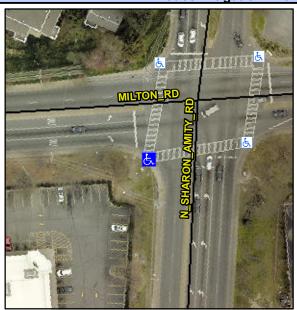

## **Access Compliance Report Public Rights-of-Way** (Curb Ramps)

Intersection ID: 11311 Main Street: MILTON RD Cross Street: N SHARON AMITY RD Location: SW ADA ID: F79290CD0457 Ramp Type: PerpDiag Initial Pass/Fail: Fail **Overall Compliance: No Severity Score:** 22.5

**Codes/Mitigation Info/Possible Solution** 

N SHARON AMITY RD Street 1 Name Stop Condition-Street 2 Signal Street 2 Name **MILTON RD** Stop Condition-Street 1 Signal Possible Solutions: Remove & Replace Curb Ramp With **Two New Directional Ramps or** Equivalent. Surveyor Notes: N/A PROW/ADA: Not Found, R304.5.1, R304.2.2