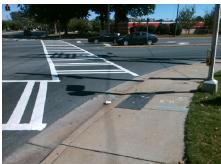

## **Access Compliance Report Public Rights-of-Way** (Curb Ramps)

Intersection ID: 11311 Main Street: MILTON RD Cross Street: N SHARON AMITY RD Location: SW ADA ID: F79290CD0457 Ramp Type: PerpDiag Initial Pass/Fail: Fail **Overall Compliance: No Severity Score:** 22.5

Total Cost: 3200.00

| Field Measurements/Component Compliance |                       |       |      |                             |       |
|-----------------------------------------|-----------------------|-------|------|-----------------------------|-------|
| Compliance Description                  |                       | Data  | Comp | liance Description          | Data  |
| N/A                                     | Ramp Length (in)      | 60.0  | No   | Ramp Slope (%)              | 11.3  |
| No                                      | Ramp Width (in)       | 38.0  | Yes  | Ramp XSlope (%)             | 2.4   |
| N/A                                     | Flare Type LT         | N/A   | N/A  | Flare Type RT               | N/A   |
| N/A                                     | Flare Slope LT (%)    | N/A   | N/A  | Flare Slope RT (%)          | N/A   |
| N/A                                     | Flare Traversable LT? | N/A   | N/A  | Flare Traversable RT?       | N/A   |
| N/A                                     | Landing Length (in)   | N/A   | N/A  | DWS Provided?               | N/A   |
| N/A                                     | Landing Width (in)    | N/A   | N/A  | DWS Contrast?               | N/A   |
| N/A                                     | Landing Slope (%)     | N/A   | N/A  | DWS Length (in)             | N/A   |
| N/A                                     | Landing X Slope (%)   | N/A   | N/A  | DWS Full Width?             | N/A   |
| N/A                                     | Landing Curb? (Y/N)   | N/A   | N/A  | DWS Offset (in)             | N/A   |
| N/A                                     | Shared Landing?       | N/A   |      |                             |       |
| N/A                                     | Gutter Ponding?       | N/A   | N/A  | Gutter Slope (%)            | N/A   |
| N/A                                     | Gutter Lip Ht (in)    | N/A   | N/A  | Gutter X Slope (%)          | N/A   |
| N/A                                     | Painted X Walk1?      | Yes   | N/A  | Painted X Walk2?            | Yes   |
|                                         | X Walk 1 Direction    | То Е  |      | X Walk 2 Direction          | To N  |
| N/A                                     | X Walk 1 Width (in)   | 109.0 | N/A  | X Walk 2 Width (in)         | 112.0 |
|                                         | X Walk 1 Slope (%)    | 0.4   |      | X Walk 2 Slope (%)          | 2.9   |
|                                         | X Walk 1 X Slope (%)  | 3.1   |      | X Walk 2 X Slope (%)        | 0.5   |
| N/A                                     | Ramp inside XWalk1?   | Yes   | N/A  | Ramp inside XWalk2?         | Yes   |
|                                         | Road Slope (%)        | 2.8   | N/A  | Clear Space?                | N/A   |
|                                         | Road X Slope (%)      | 2.4   | N/A  | Clear Space to XWalk (in)   | N/A   |
| N/A                                     | Any Obstructions?     | N/A   | N/A  | Storm Grate/Utility Hazard? | N/A   |
|                                         | Obstruction Type      |       |      | Storm Grate/Utility Type    |       |
|                                         |                       | N/A   |      |                             | N/A   |
|                                         |                       |       | Yes  | Surface Condition? (G/P)    | Good  |
|                                         | W                     |       |      |                             |       |