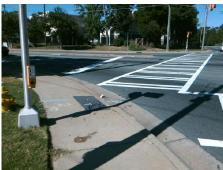

## **Access Compliance Report Public Rights-of-Way** (Curb Ramps)

Intersection ID: 11311 Main Street: MILTON RD Cross Street: N SHARON AMITY RD Location: SW ADA ID: F79290CD0457 Ramp Type: PerpDiag Initial Pass/Fail: Fail **Overall Compliance: No Severity Score:** 22.5

Total Cost: 3200.00

| Field Measurements/Component Compliance |                       |       |      |                             |       |
|-----------------------------------------|-----------------------|-------|------|-----------------------------|-------|
| Compliance Description                  |                       | Data  | Comp | liance Description          | Data  |
| N/A                                     | Ramp Length (in)      | 60.0  | No   | Ramp Slope (%)              | 11.3  |
| No                                      | Ramp Width (in)       | 38.0  | Yes  | Ramp XSlope (%)             | 2.4   |
| N/A                                     | Flare Type LT         | N/A   | N/A  | Flare Type RT               | N/A   |
| N/A                                     | Flare Slope LT (%)    | N/A   | N/A  | Flare Slope RT (%)          | N/A   |
| N/A                                     | Flare Traversable LT? | N/A   | N/A  | Flare Traversable RT?       | N/A   |
| N/A                                     | Landing Length (in)   | N/A   | N/A  | DWS Provided?               | N/A   |
| N/A                                     | Landing Width (in)    | N/A   | N/A  | DWS Contrast?               | N/A   |
| N/A                                     | Landing Slope (%)     | N/A   | N/A  | DWS Length (in)             | N/A   |
| N/A                                     | Landing X Slope (%)   | N/A   | N/A  | DWS Full Width?             | N/A   |
| N/A                                     | Landing Curb? (Y/N)   | N/A   | N/A  | DWS Offset (in)             | N/A   |
| N/A                                     | Shared Landing?       | N/A   |      |                             |       |
| N/A                                     | Gutter Ponding?       | N/A   | N/A  | Gutter Slope (%)            | N/A   |
| N/A                                     | Gutter Lip Ht (in)    | N/A   | N/A  | Gutter X Slope (%)          | N/A   |
| N/A                                     | Painted X Walk1?      | Yes   | N/A  | Painted X Walk2?            | Yes   |
|                                         | X Walk 1 Direction    | То Е  |      | X Walk 2 Direction          | To N  |
| N/A                                     | X Walk 1 Width (in)   | 109.0 | N/A  | X Walk 2 Width (in)         | 112.0 |
|                                         | X Walk 1 Slope (%)    | 0.4   |      | X Walk 2 Slope (%)          | 2.9   |
|                                         | X Walk 1 X Slope (%)  | 3.1   |      | X Walk 2 X Slope (%)        | 0.5   |
| N/A                                     | Ramp inside XWalk1?   | Yes   | N/A  | Ramp inside XWalk2?         | Yes   |
|                                         | Road Slope (%)        | 2.8   | N/A  | Clear Space?                | N/A   |
|                                         | Road X Slope (%)      | 2.4   | N/A  | Clear Space to XWalk (in)   | N/A   |
| N/A                                     | Any Obstructions?     | N/A   | N/A  | Storm Grate/Utility Hazard? | N/A   |
|                                         | Obstruction Type      |       |      | Storm Grate/Utility Type    |       |
|                                         |                       | N/A   |      |                             | N/A   |
|                                         |                       |       | Yes  | Surface Condition? (G/P)    | Good  |
|                                         | W                     |       |      |                             |       |