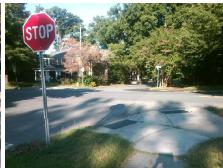

## **Access Compliance Report Public Rights-of-Way** (Curb Ramps)

Data

6.3

2.2

N/A

Good

Main Street: MAGNOLIA AV Cross Street: PARK RD Intersection ID: 15074 Location: NE **Overall Compliance: No** ADA ID: F794AA210D59 Ramp Type: Perp Initial Pass/Fail: Fail **Severity Score:** 1.25

Flare Traversable LT?

**MAGNOLIA AV** Street 1 Name Stop Condition-Street 2 StopSign N/A Street 2 Name Stop Condition-Street 1 N/A

| /Possible Solution            |      | rieia ivie          |
|-------------------------------|------|---------------------|
| Possible Solutions:           | Comp | liance Description  |
| Remove & Replace Entire Ramp. | N/A  | Ramp Length (in)    |
| · ·                           | Yes  | Ramp Width (in)     |
|                               | N/A  | Flare Type LT       |
|                               | N/A  | Flare Slope LT (%)  |
|                               | N/A  | Flare Traversable L |
|                               | N/A  | Landing Length (in) |
| Surveyor Notes:               | N/A  | Landing Width (in)  |
| N/A                           | N/A  | Landing Slope (%)   |
|                               | N/A  | Landing X Slope (%  |
|                               | N/A  | Landing Curb? (Y/N  |
|                               | N/A  | Shared Landing?     |
| PROW/ADA:                     | N/A  | Gutter Ponding?     |
| Not Found, R304.5.3           | N/A  | Gutter Lip Ht (in)  |
|                               | N/A  | Painted X Walk1?    |
|                               |      | X Walk 1 Direction  |
|                               | N/A  | X Walk 1 Width (in) |
|                               |      | X Walk 1 Slope (%)  |
|                               |      | X Walk 1 X Slope (% |
|                               | N/A  | Ramp inside XWalk   |
|                               |      | Road Slope (%)      |
|                               |      |                     |