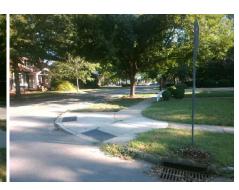

## **Access Compliance Report Public Rights-of-Way** (Curb Ramps)

Data

6.3

2.2

N/A

Good

Main Street: MAGNOLIA AV Cross Street: PARK RD Intersection ID: 15074 Location: NE **Overall Compliance: No** ADA ID: F794AA210D59 Ramp Type: Perp Initial Pass/Fail: Fail **Severity Score:** 1.25

Flare Traversable LT?

**MAGNOLIA AV** Street 1 Name Stop Condition-Street 2 StopSign N/A Street 2 Name Stop Condition-Street 1 N/A

| /Possible Solution            |      | rieia ivie          |
|-------------------------------|------|---------------------|
| Possible Solutions:           | Comp | liance Description  |
| Remove & Replace Entire Ramp. | N/A  | Ramp Length (in)    |
| · ·                           | Yes  | Ramp Width (in)     |
|                               | N/A  | Flare Type LT       |
|                               | N/A  | Flare Slope LT (%)  |
|                               | N/A  | Flare Traversable L |
|                               | N/A  | Landing Length (in) |
| Surveyor Notes:               | N/A  | Landing Width (in)  |
| N/A                           | N/A  | Landing Slope (%)   |
|                               | N/A  | Landing X Slope (%  |
|                               | N/A  | Landing Curb? (Y/N  |
|                               | N/A  | Shared Landing?     |
| PROW/ADA:                     | N/A  | Gutter Ponding?     |
| Not Found, R304.5.3           | N/A  | Gutter Lip Ht (in)  |
|                               | N/A  | Painted X Walk1?    |
|                               |      | X Walk 1 Direction  |
|                               | N/A  | X Walk 1 Width (in) |
|                               |      | X Walk 1 Slope (%)  |
|                               |      | X Walk 1 X Slope (% |
|                               | N/A  | Ramp inside XWalk   |
|                               |      | Road Slope (%)      |
|                               |      |                     |