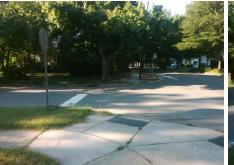

## **Access Compliance Report Public Rights-of-Way** (Curb Ramps)

Data

6.3

2.2

N/A

Good

Main Street: MAGNOLIA AV Cross Street: PARK RD Intersection ID: 15074 Location: NE **Overall Compliance: No** ADA ID: F794AA210D59 Ramp Type: Perp Initial Pass/Fail: Fail **Severity Score:** 1.25

Flare Traversable LT?

**MAGNOLIA AV** Street 1 Name Stop Condition-Street 2 StopSign N/A Street 2 Name Stop Condition-Street 1 N/A

| /Possible Solution            |      | rieia ivie          |
|-------------------------------|------|---------------------|
| Possible Solutions:           | Comp | liance Description  |
| Remove & Replace Entire Ramp. | N/A  | Ramp Length (in)    |
| · ·                           | Yes  | Ramp Width (in)     |
|                               | N/A  | Flare Type LT       |
|                               | N/A  | Flare Slope LT (%)  |
|                               | N/A  | Flare Traversable L |
|                               | N/A  | Landing Length (in) |
| Surveyor Notes:               | N/A  | Landing Width (in)  |
| N/A                           | N/A  | Landing Slope (%)   |
|                               | N/A  | Landing X Slope (%  |
|                               | N/A  | Landing Curb? (Y/N  |
|                               | N/A  | Shared Landing?     |
| PROW/ADA:                     | N/A  | Gutter Ponding?     |
| Not Found, R304.5.3           | N/A  | Gutter Lip Ht (in)  |
|                               | N/A  | Painted X Walk1?    |
|                               |      | X Walk 1 Direction  |
|                               | N/A  | X Walk 1 Width (in) |
|                               |      | X Walk 1 Slope (%)  |
|                               |      | X Walk 1 X Slope (% |
|                               | N/A  | Ramp inside XWalk   |
|                               |      | Road Slope (%)      |
|                               |      |                     |