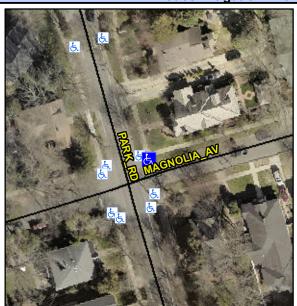

## **Access Compliance Report Public Rights-of-Way** (Curb Ramps)

Data

6.3

2.2

N/A

Good

Main Street: MAGNOLIA AV Cross Street: PARK RD Intersection ID: 15074 Location: NE **Overall Compliance: No** ADA ID: F794AA210D59 Ramp Type: Perp Initial Pass/Fail: Fail **Severity Score:** 1.25

Flare Traversable LT?

**MAGNOLIA AV** Street 1 Name Stop Condition-Street 2 StopSign N/A Street 2 Name Stop Condition-Street 1 N/A

| /Possible Solution            |      | rieia ivie          |
|-------------------------------|------|---------------------|
| Possible Solutions:           | Comp | liance Description  |
| Remove & Replace Entire Ramp. | N/A  | Ramp Length (in)    |
| · ·                           | Yes  | Ramp Width (in)     |
|                               | N/A  | Flare Type LT       |
|                               | N/A  | Flare Slope LT (%)  |
|                               | N/A  | Flare Traversable L |
|                               | N/A  | Landing Length (in) |
| Surveyor Notes:               | N/A  | Landing Width (in)  |
| N/A                           | N/A  | Landing Slope (%)   |
|                               | N/A  | Landing X Slope (%  |
|                               | N/A  | Landing Curb? (Y/N  |
|                               | N/A  | Shared Landing?     |
| PROW/ADA:                     | N/A  | Gutter Ponding?     |
| Not Found, R304.5.3           | N/A  | Gutter Lip Ht (in)  |
|                               | N/A  | Painted X Walk1?    |
|                               |      | X Walk 1 Direction  |
|                               | N/A  | X Walk 1 Width (in) |
|                               |      | X Walk 1 Slope (%)  |
|                               |      | X Walk 1 X Slope (% |
|                               | N/A  | Ramp inside XWalk   |
|                               |      | Road Slope (%)      |
|                               |      |                     |