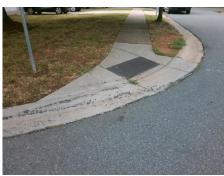

## **Access Compliance Report Public Rights-of-Way** (Curb Ramps)

Intersection ID: 6154 Main Street: GORDON WALTERS DR **Cross Street: PERNELL LN** Location: SE ADA ID: F795CEF26841 Ramp Type: Perp Initial Pass/Fail: Fail **Overall Compliance: No Severity Score:** 12.5

Total Cost: 1850.00

| Comp | liance Description    | Data | Comp | liance [ | Description           | Data |
|------|-----------------------|------|------|----------|-----------------------|------|
| N/A  | Ramp Length (in)      | 38.5 | No   | Ramp S   | Slope (%)             | 8.0  |
| Yes  | Ramp Width (in)       | 48.0 | Yes  | Ramp >   | XSlope (%)            | 1.   |
| N/A  | Flare Type LT         | N/A  | N/A  | Flare T  | ype RT                | N/A  |
| N/A  | Flare Slope LT (%)    | N/A  | N/A  | Flare S  | Slope RT (%)          | N/A  |
| N/A  | Flare Traversable LT? | N/A  | N/A  | Flare T  | raversable RT?        | N/A  |
| N/A  | Landing Length (in)   | N/A  | N/A  | DWS P    | Provided?             | N/A  |
| N/A  | Landing Width (in)    | N/A  | N/A  | DWS C    | Contrast?             | N/A  |
| N/A  | Landing Slope (%)     | N/A  | N/A  | DWS L    | ength (in)            | N/A  |
| N/A  | Landing X Slope (%)   | N/A  | N/A  | DWS F    | ull Width?            | N/A  |
| N/A  | Landing Curb? (Y/N)   | N/A  | N/A  | DWS C    | Offset (in)           | N/A  |
| N/A  | Shared Landing?       | N/A  |      |          |                       |      |
| N/A  | Gutter Ponding?       | N/A  | N/A  | Gutter   | Slope (%)             | N/A  |
| N/A  | Gutter Lip Ht (in)    | N/A  | N/A  | Gutter   | X Slope (%)           | N/A  |
| N/A  | Painted X Walk1?      | No   | N/A  | Painted  | d X Walk2?            | N/A  |
|      | X Walk 1 Direction    | To N |      | X Walk   | 2 Direction           | N/A  |
| N/A  | X Walk 1 Width (in)   | N/A  | N/A  | X Walk   | 2 Width (in)          | N/A  |
|      | X Walk 1 Slope (%)    | 3.5  |      | X Walk   | 2 Slope (%)           | N/A  |
|      | X Walk 1 X Slope (%)  | 2.5  |      | X Walk   | 2 X Slope (%)         | N/A  |
| N/A  | Ramp inside XWalk1?   | N/A  | N/A  | Ramp i   | inside XWalk2?        | N/A  |
|      | Road Slope (%)        | N/A  | N/A  | Clear S  | Space?                | N/A  |
|      | Road X Slope (%)      | N/A  | N/A  | Clear S  | Space to XWalk (in)   | N/A  |
| N/A  | Any Obstructions?     | N/A  | N/A  | Storm (  | Grate/Utility Hazard? | N/A  |
|      | Obstruction Type      |      |      | Storm (  | Grate/Utility Type    |      |
|      |                       | N/A  |      |          |                       | N/A  |
|      |                       |      | Yes  | Surface  | e Condition? (G/P)    | Goo  |
|      |                       |      |      |          |                       |      |