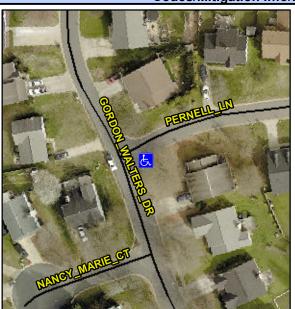

## **Access Compliance Report Public Rights-of-Way** (Curb Ramps)

Intersection ID: 6154 Main Street: GORDON WALTERS DR **Cross Street: PERNELL LN** Location: SE ADA ID: F795CEF26841 Ramp Type: Perp Initial Pass/Fail: Fail **Overall Compliance: No Severity Score:** 12.5