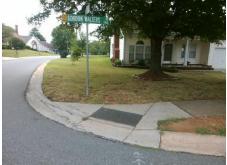

## **Access Compliance Report Public Rights-of-Way** (Curb Ramps)

Intersection ID: 6154 Main Street: GORDON WALTERS DR **Cross Street: PERNELL LN** Location: SE ADA ID: F795CEF26841 Ramp Type: Perp Initial Pass/Fail: Fail **Overall Compliance: No Severity Score:** 12.5

## Field Measurements/Component Compliance

PERNELL LN Street 1 Name Stop Condition-Street 2 StopSign Street 2 Name N/A Stop Condition-Street 1 N/A

|        | Possible Solutions:           |
|--------|-------------------------------|
|        | Remove & Replace Entire Ramp. |
| -      |                               |
| DOM: N |                               |
|        |                               |
| 988    |                               |
| 11.    | Surveyor Notes:               |
|        | N/A                           |
|        |                               |
|        |                               |
| - 3    | PROW/ADA:                     |
| 100    | R304.2.2                      |
|        |                               |
| 1      |                               |
|        |                               |
|        |                               |
|        |                               |
|        |                               |