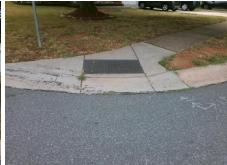

## **Access Compliance Report Public Rights-of-Way** (Curb Ramps)

Intersection ID: 6154 Main Street: GORDON WALTERS DR **Cross Street: PERNELL LN** Location: SE ADA ID: F795CEF26841 Ramp Type: Perp Initial Pass/Fail: Fail **Overall Compliance: No Severity Score:** 12.5

Total Cost: 1850.00

| Comp | liance Description    | Data | Comp | liance [ | Description           | Data |
|------|-----------------------|------|------|----------|-----------------------|------|
| N/A  | Ramp Length (in)      | 38.5 | No   | Ramp S   | Slope (%)             | 8.0  |
| Yes  | Ramp Width (in)       | 48.0 | Yes  | Ramp >   | XSlope (%)            | 1.   |
| N/A  | Flare Type LT         | N/A  | N/A  | Flare T  | ype RT                | N/A  |
| N/A  | Flare Slope LT (%)    | N/A  | N/A  | Flare S  | Slope RT (%)          | N/A  |
| N/A  | Flare Traversable LT? | N/A  | N/A  | Flare T  | raversable RT?        | N/A  |
| N/A  | Landing Length (in)   | N/A  | N/A  | DWS P    | Provided?             | N/A  |
| N/A  | Landing Width (in)    | N/A  | N/A  | DWS C    | Contrast?             | N/A  |
| N/A  | Landing Slope (%)     | N/A  | N/A  | DWS L    | ength (in)            | N/A  |
| N/A  | Landing X Slope (%)   | N/A  | N/A  | DWS F    | ull Width?            | N/A  |
| N/A  | Landing Curb? (Y/N)   | N/A  | N/A  | DWS C    | Offset (in)           | N/A  |
| N/A  | Shared Landing?       | N/A  |      |          |                       |      |
| N/A  | Gutter Ponding?       | N/A  | N/A  | Gutter   | Slope (%)             | N/A  |
| N/A  | Gutter Lip Ht (in)    | N/A  | N/A  | Gutter   | X Slope (%)           | N/A  |
| N/A  | Painted X Walk1?      | No   | N/A  | Painted  | d X Walk2?            | N/A  |
|      | X Walk 1 Direction    | To N |      | X Walk   | 2 Direction           | N/A  |
| N/A  | X Walk 1 Width (in)   | N/A  | N/A  | X Walk   | 2 Width (in)          | N/A  |
|      | X Walk 1 Slope (%)    | 3.5  |      | X Walk   | 2 Slope (%)           | N/A  |
|      | X Walk 1 X Slope (%)  | 2.5  |      | X Walk   | 2 X Slope (%)         | N/A  |
| N/A  | Ramp inside XWalk1?   | N/A  | N/A  | Ramp i   | inside XWalk2?        | N/A  |
|      | Road Slope (%)        | N/A  | N/A  | Clear S  | Space?                | N/A  |
|      | Road X Slope (%)      | N/A  | N/A  | Clear S  | Space to XWalk (in)   | N/A  |
| N/A  | Any Obstructions?     | N/A  | N/A  | Storm (  | Grate/Utility Hazard? | N/A  |
|      | Obstruction Type      |      |      | Storm (  | Grate/Utility Type    |      |
|      |                       | N/A  |      |          |                       | N/A  |
|      |                       |      | Yes  | Surface  | e Condition? (G/P)    | Goo  |
|      |                       |      |      |          |                       |      |