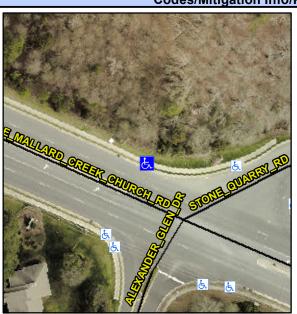

## **Access Compliance Report Public Rights-of-Way** (Curb Ramps)

Intersection ID: 4999 Main Street: E\_MALLARD\_CREEK\_CHURCHCROS Street: STONE\_QUARRY\_RD Location:

ADA ID: F797B234ED63 Ramp Type: Perp Initial Pass/Fail: Fail **Overall Compliance: No** Severity Score: 33.75

## **Codes/Mitigation Info/Possible Solution**

MALLARD CREEK CHURCH RD Street 1 Name Stop Condition-Street 2 None Street 2 Name N/A Stop Condition-Street 1 N/A

Possible Solutions: Remove & Replace Entire Ramp. Surveyor Notes: N/A PROW/ADA: R304.5.1, R304.2.2, R304.5.3