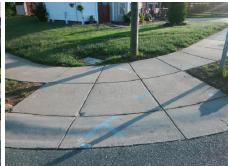

Surveyor Notes:

N/A

PROW/ADA:

Not Found, R304.5.1, R304.5.1, R304.5.3, R304.3.2

Total Cost:

N/A Ramp Length RT (in) N/A Ramp Length LT (in) 38.0 46.0 No No Ramp Width LT (in) Ramp Width RT (in) 8.7 No No Ramp Slope LT (%) Ramp Slope RT (%) Ramp XSlope LT (%) No Ramp XSlope RT (%) Yes 1.6 N/A Ramp Length (in) 47.0 Yes Ramp Slope (%) 39.0 No Ramp XSlope (%) No Ramp Width (in) N/A Flare Type LT N/A N/A Flare Type RT N/A N/A N/A Flare Slope LT (%) Flare Slope RT (%) N/A Flare Traversable LT? N/A N/A Flare Traversable RT? N/A Landing Length (in) N/A N/A DWS Provided? N/A N/A N/A **DWS Contrast?** Landing Width (in) N/A Landing Slope (%) N/A N/A DWS Length (in) N/A Landing X Slope (%) N/A N/A DWS Full Width? N/A Landing Curb? (Y/N) N/A N/A DWS Offset (in) N/A Shared Landing? N/A N/A **Gutter Ponding?** N/A N/A Gutter Slope (%) N/A N/A Gutter Lip Ht (in) N/A Gutter X Slope (%) Painted X Walk1? N/A N/A No Painted X Walk2? To W X Walk 1 Direction X Walk 2 Direction X Walk 1 Width (in) N/A X Walk 2 Width (in) 1.6 X Walk 2 Slope (%) X Walk 1 Slope (%) X Walk 1 X Slope (%) 5.2 X Walk 2 X Slope (%) N/A N/A N/A Ramp inside XWalk1? Ramp inside XWalk2? Road Slope (%) 5.2 Clear Space?