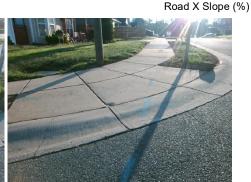

Surveyor Notes:

N/A

PROW/ADA:

Not Found, R304.5.1, R304.5.1, R304.5.3, R304.3.2

Total Cost:

N/A Ramp Length RT (in) N/A Ramp Length LT (in) 38.0 46.0 No No Ramp Width LT (in) Ramp Width RT (in) 8.7 No No Ramp Slope LT (%) Ramp Slope RT (%) Ramp XSlope LT (%) No Ramp XSlope RT (%) Yes 1.6 N/A Ramp Length (in) 47.0 Yes Ramp Slope (%) 39.0 No Ramp XSlope (%) No Ramp Width (in) N/A Flare Type LT N/A N/A Flare Type RT N/A N/A N/A Flare Slope LT (%) Flare Slope RT (%) N/A Flare Traversable LT? N/A N/A Flare Traversable RT? N/A Landing Length (in) N/A N/A DWS Provided? N/A N/A N/A **DWS Contrast?** Landing Width (in) N/A Landing Slope (%) N/A N/A DWS Length (in) N/A Landing X Slope (%) N/A N/A DWS Full Width? N/A Landing Curb? (Y/N) N/A N/A DWS Offset (in) N/A Shared Landing? N/A N/A **Gutter Ponding?** N/A N/A Gutter Slope (%) N/A N/A Gutter Lip Ht (in) N/A Gutter X Slope (%) Painted X Walk1? N/A N/A No Painted X Walk2? To W X Walk 1 Direction X Walk 2 Direction X Walk 1 Width (in) N/A X Walk 2 Width (in) 1.6 X Walk 2 Slope (%) X Walk 1 Slope (%) X Walk 1 X Slope (%) 5.2 X Walk 2 X Slope (%) N/A N/A N/A Ramp inside XWalk1? Ramp inside XWalk2? Road Slope (%) 5.2 Clear Space?