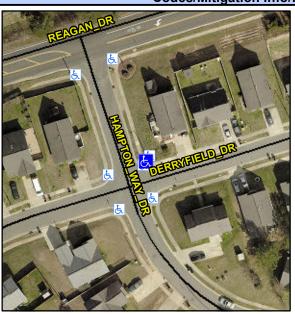

N/A

N/A

N/A

N/A

N/A

Good 13.3

Intersection ID: N/A Main Street: DERRYFIELD\_DR Cross Street: HAMPTON\_WAY\_DR Location: NE
ADA ID: F79F8183BBF1 Ramp Type: Combination1Diag Initial Pass/Fail: Fail Overall Compliance: No Severity Score: 0

Street 1 Name
Stop Condition-Street 1
Street 2 Name
Stop Condition-Street 2

None HAMPTON WAY DR StopSign DERRYFIELD DR Possible Solutions:

Remove & Replace Curb Ramp With Two New Directional Ramps or Equivalent.