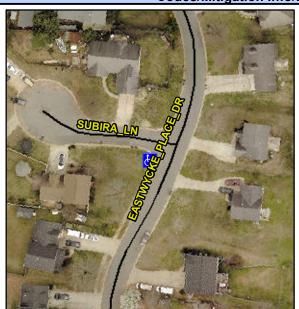

## **Access Compliance Report Public Rights-of-Way** (Curb Ramps)

Intersection ID: 30366 Main Street: EASTWYCKE PLACE DR **Cross Street: SUBIRA LN** Location: SW Initial Pass/Fail: Fail **Overall Compliance: No Severity Score: ADA ID: F79FE0EE1259** Ramp Type: PerpDiag 8.75

## Field Measurements/Component Compliance

**EASTWYCKE PLACE DR** Street 1 Name Stop Condition-Street 2 None **SUBIRA LN** Street 2 Name Stop Condition-Street 1 StopSign

Possible Solutions: Remove & Replace Curb Ramp With Two New Directional Ramps or Equivalent. Surveyor Notes: N/A PROW/ADA: R304.5.1