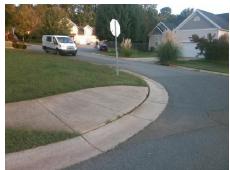

## Field Measurements/Component Compliance

**EASTWYCKE PLACE DR** Street 1 Name Stop Condition-Street 2 None **SUBIRA LN** Street 2 Name Stop Condition-Street 1 StopSign

Possible Solutions: Remove & Replace Curb Ramp With Two New Directional Ramps or Equivalent. Surveyor Notes: N/A PROW/ADA: R304.5.1

N/A No N/A N/A

Compliance Description Data Compliance Description Data Yes Ramp Length (in) 83.0 Ramp Slope (%) 6.2 Yes Ramp XSlope (%) Ramp Width (in) 39.0 0.1 N/A Flare Type LT N/A Flare Type RT N/A N/A N/A Flare Slope RT (%) N/A Flare Slope LT (%) Flare Traversable LT? N/A N/A Flare Traversable RT? N/A N/A N/A **DWS Provided?** N/A Landing Length (in) Landing Width (in) N/A N/A **DWS Contrast?** N/A N/A N/A Landing Slope (%) DWS Length (in) N/A Landing X Slope (%) N/A N/A DWS Full Width? N/A Landing Curb? (Y/N) N/A N/A DWS Offset (in) N/A N/A Shared Landing? **Gutter Ponding?** N/A N/A Gutter Slope (%) N/A Gutter Lip Ht (in) N/A N/A Gutter X Slope (%) N/A Painted X Walk1? No N/A Painted X Walk2? No X Walk 1 Direction To E X Walk 2 Direction To N N/A X Walk 2 Width (in) X Walk 1 Width (in) N/A X Walk 1 Slope (%) N/A X Walk 2 Slope (%) N/A X Walk 1 X Slope (%) N/A X Walk 2 X Slope (%) N/A N/A N/A Ramp inside XWalk2? Ramp inside XWalk1? N/A Road Slope (%) N/A N/A Clear Space? N/A N/A Road X Slope (%) N/A Clear Space to XWalk (in) N/A N/A Any Obstructions? N/A Storm Grate/Utility Hazard? N/A **Obstruction Type** Storm Grate/Utility Type N/A N/A Yes Surface Condition? (G/P) Good