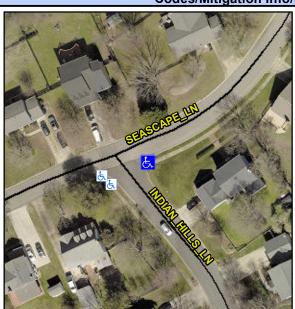

## Access Compliance Report Public Rights-of-Way (Curb Ramps)

Intersection ID: 22573 Main Street: INDIAN\_HILLS\_LN Cross Street: SEASCAPE\_LN Location: NE

ADA ID: F79FF1AC2EF9 Ramp Type: Directional1 Initial Pass/Fail: Fail Overall Compliance: No Severity Score: 22.5