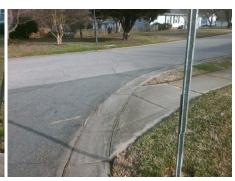

## Access Compliance Report Public Rights-of-Way (Curb Ramps)

Intersection ID: 22573 Main Street: INDIAN\_HILLS\_LN Cross Street: SEASCAPE\_LN Location: NE

ADA ID: F79FF1AC2EF9 Ramp Type: Directional1 Initial Pass/Fail: Fail Overall Compliance: No Severity Score: 22.5

Possible Solutions:

Remove & Replace Entire Ramp.

Surveyor Notes:

N/A

PROW/ADA:

R304.5.1, R304.2.2, R304.5.3

Total Cost: \$ 1600.00

| Field Measurements/Component Compliance |                       |       |                        |                             |      |
|-----------------------------------------|-----------------------|-------|------------------------|-----------------------------|------|
| Compliance Description                  |                       | Data  | Compliance Description |                             | Data |
| N/A                                     | Ramp Length (in)      | 48.0  | N/A                    | Grade Break?                | N/A  |
| No                                      | Ramp Width (in)       | 47.0  | N/A                    | Grade Break Slope (%)       | 0.0  |
| No                                      | Ramp Slope (%)        | 9.1   | N/A                    | Grade Break XSlope (%)      | 0.0  |
| No                                      | Ramp XSlope (%)       | 4.0   |                        |                             |      |
| N/A                                     | Flare Type LT         | N/A   | N/A                    | Flare Type RT               | N/A  |
| N/A                                     | Flare Slope LT (%)    | N/A   | N/A                    | Flare Slope RT (%)          | 0.0  |
| N/A                                     | Flare Traversable LT? | N/A   | N/A                    | Flare Traversable RT?       | N/A  |
| N/A                                     | Landing Length (in)   | 0.0   | N/A                    | DWS Provided?               | N/A  |
| N/A                                     | Landing Width (in)    | 0.0   | N/A                    | DWS Contrast?               | N/A  |
| N/A                                     | Landing Slope (%)     | 0.0   | N/A                    | DWS Length (in)             | N/A  |
| N/A                                     | Landing X Slope (%)   | 0.0   | N/A                    | DWS Full Width?             | N/A  |
| N/A                                     | Landing Curb? (Y/N)   | N/A   | N/A                    | DWS Offset LT (in)          | N/A  |
| N/A                                     | Shared Landing?       | N/A   | N/A                    | DWS Offset RT (in)          | N/A  |
| N/A                                     | Gutter Ponding?       | 0.0   | N/A                    | Gutter Slope (%)            | N/A  |
| N/A                                     | Gutter Lip Ht (in)    | 0.0   | N/A                    | Gutter X Slope (%)          | N/A  |
| N/A                                     | Painted X Walk1?      | No    |                        | Road Slope (%)              | 2.1  |
|                                         | X Walk 1 Direction    | To SW |                        | Road X Slope (%)            | 1.0  |
|                                         | X Walk 1 Width (in)   | N/A   | l                      | Clear Space?                | N/A  |
|                                         | X Walk 1 Slope (%)    | 2.1   | N/A                    | Clear Space to XWalk (in)   | N/A  |
|                                         | X Walk 1 X Slope (%)  | 1.0   | N/A                    | Storm Grate/Utility Hazard? | N/A  |
| N/A                                     | Ramp inside XWalk1?   | N/A   |                        | Storm Grate/Utility Type    |      |
| N/A                                     | Any Obstructions?     | N/A   |                        |                             | N/A  |
|                                         | Obstruction Type      |       | Yes                    | Surface Condition? (G/P)    | Good |
|                                         |                       | N/A   | N/A                    | Curb Slope (%)              | 8.8  |
|                                         |                       |       |                        |                             |      |