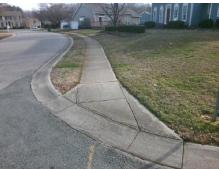

## Access Compliance Report Public Rights-of-Way (Curb Ramps)

Intersection ID: 22573 Main Street: INDIAN\_HILLS\_LN Cross Street: SEASCAPE\_LN Location: NE

ADA ID: F79FF1AC2EF9 Ramp Type: Directional1 Initial Pass/Fail: Fail Overall Compliance: No Severity Score: 22.5

Possible Solutions:

Remove & Replace Entire Ramp.

Surveyor Notes:

N/A

PROW/ADA:

R304.5.1, R304.2.2, R304.5.3

Total Cost: \$ 1600.00

| Field Measurements/Component Compliance |                       |       |                        |                             |      |
|-----------------------------------------|-----------------------|-------|------------------------|-----------------------------|------|
| Compliance Description                  |                       | Data  | Compliance Description |                             | Data |
| N/A                                     | Ramp Length (in)      | 48.0  | N/A                    | Grade Break?                | N/A  |
| No                                      | Ramp Width (in)       | 47.0  | N/A                    | Grade Break Slope (%)       | 0.0  |
| No                                      | Ramp Slope (%)        | 9.1   | N/A                    | Grade Break XSlope (%)      | 0.0  |
| No                                      | Ramp XSlope (%)       | 4.0   |                        |                             |      |
| N/A                                     | Flare Type LT         | N/A   | N/A                    | Flare Type RT               | N/A  |
| N/A                                     | Flare Slope LT (%)    | N/A   | N/A                    | Flare Slope RT (%)          | 0.0  |
| N/A                                     | Flare Traversable LT? | N/A   | N/A                    | Flare Traversable RT?       | N/A  |
| N/A                                     | Landing Length (in)   | 0.0   | N/A                    | DWS Provided?               | N/A  |
| N/A                                     | Landing Width (in)    | 0.0   | N/A                    | DWS Contrast?               | N/A  |
| N/A                                     | Landing Slope (%)     | 0.0   | N/A                    | DWS Length (in)             | N/A  |
| N/A                                     | Landing X Slope (%)   | 0.0   | N/A                    | DWS Full Width?             | N/A  |
| N/A                                     | Landing Curb? (Y/N)   | N/A   | N/A                    | DWS Offset LT (in)          | N/A  |
| N/A                                     | Shared Landing?       | N/A   | N/A                    | DWS Offset RT (in)          | N/A  |
| N/A                                     | Gutter Ponding?       | 0.0   | N/A                    | Gutter Slope (%)            | N/A  |
| N/A                                     | Gutter Lip Ht (in)    | 0.0   | N/A                    | Gutter X Slope (%)          | N/A  |
| N/A                                     | Painted X Walk1?      | No    |                        | Road Slope (%)              | 2.1  |
|                                         | X Walk 1 Direction    | To SW |                        | Road X Slope (%)            | 1.0  |
|                                         | X Walk 1 Width (in)   | N/A   | l                      | Clear Space?                | N/A  |
|                                         | X Walk 1 Slope (%)    | 2.1   | N/A                    | Clear Space to XWalk (in)   | N/A  |
|                                         | X Walk 1 X Slope (%)  | 1.0   | N/A                    | Storm Grate/Utility Hazard? | N/A  |
| N/A                                     | Ramp inside XWalk1?   | N/A   |                        | Storm Grate/Utility Type    |      |
| N/A                                     | Any Obstructions?     | N/A   |                        |                             | N/A  |
|                                         | Obstruction Type      |       | Yes                    | Surface Condition? (G/P)    | Good |
|                                         |                       | N/A   | N/A                    | Curb Slope (%)              | 8.8  |
|                                         |                       |       |                        |                             |      |