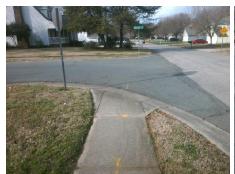

## Access Compliance Report Public Rights-of-Way (Curb Ramps)

Intersection ID: 22573 Main Street: INDIAN\_HILLS\_LN Cross Street: SEASCAPE\_LN Location: NE

ADA ID: F79FF1AC2EF9 Ramp Type: Directional1 Initial Pass/Fail: Fail Overall Compliance: No Severity Score: 22.5

Possible Solutions:

Remove & Replace Entire Ramp.

Surveyor Notes:

N/A

PROW/ADA:

R304.5.1, R304.2.2, R304.5.3

Total Cost: \$ 1600.00

| Field Measurements/Component Compliance |                       |       |                        |                             |      |
|-----------------------------------------|-----------------------|-------|------------------------|-----------------------------|------|
| Compliance Description                  |                       | Data  | Compliance Description |                             | Data |
| N/A                                     | Ramp Length (in)      | 48.0  | N/A                    | Grade Break?                | N/A  |
| No                                      | Ramp Width (in)       | 47.0  | N/A                    | Grade Break Slope (%)       | 0.0  |
| No                                      | Ramp Slope (%)        | 9.1   | N/A                    | Grade Break XSlope (%)      | 0.0  |
| No                                      | Ramp XSlope (%)       | 4.0   |                        |                             |      |
| N/A                                     | Flare Type LT         | N/A   | N/A                    | Flare Type RT               | N/A  |
| N/A                                     | Flare Slope LT (%)    | N/A   | N/A                    | Flare Slope RT (%)          | 0.0  |
| N/A                                     | Flare Traversable LT? | N/A   | N/A                    | Flare Traversable RT?       | N/A  |
| N/A                                     | Landing Length (in)   | 0.0   | N/A                    | DWS Provided?               | N/A  |
| N/A                                     | Landing Width (in)    | 0.0   | N/A                    | DWS Contrast?               | N/A  |
| N/A                                     | Landing Slope (%)     | 0.0   | N/A                    | DWS Length (in)             | N/A  |
| N/A                                     | Landing X Slope (%)   | 0.0   | N/A                    | DWS Full Width?             | N/A  |
| N/A                                     | Landing Curb? (Y/N)   | N/A   | N/A                    | DWS Offset LT (in)          | N/A  |
| N/A                                     | Shared Landing?       | N/A   | N/A                    | DWS Offset RT (in)          | N/A  |
| N/A                                     | Gutter Ponding?       | 0.0   | N/A                    | Gutter Slope (%)            | N/A  |
| N/A                                     | Gutter Lip Ht (in)    | 0.0   | N/A                    | Gutter X Slope (%)          | N/A  |
| N/A                                     | Painted X Walk1?      | No    |                        | Road Slope (%)              | 2.1  |
|                                         | X Walk 1 Direction    | To SW |                        | Road X Slope (%)            | 1.0  |
|                                         | X Walk 1 Width (in)   | N/A   | l                      | Clear Space?                | N/A  |
|                                         | X Walk 1 Slope (%)    | 2.1   | N/A                    | Clear Space to XWalk (in)   | N/A  |
|                                         | X Walk 1 X Slope (%)  | 1.0   | N/A                    | Storm Grate/Utility Hazard? | N/A  |
| N/A                                     | Ramp inside XWalk1?   | N/A   |                        | Storm Grate/Utility Type    |      |
| N/A                                     | Any Obstructions?     | N/A   |                        |                             | N/A  |
|                                         | Obstruction Type      |       | Yes                    | Surface Condition? (G/P)    | Good |
|                                         |                       | N/A   | N/A                    | Curb Slope (%)              | 8.8  |
|                                         |                       |       |                        |                             |      |