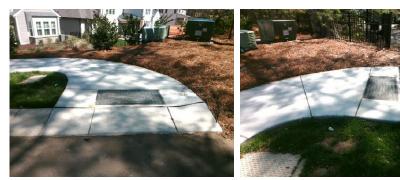

## Access Compliance Report Public Rights-of-Way (Curb Ramps)

|                                                                                       | E<br>10<br>Pata |
|---------------------------------------------------------------------------------------|-----------------|
|                                                                                       |                 |
| Codes/Mitigation Info/Dessible Solution Eigld Massurements/Commencet Compliance       | ata             |
| Codes/Mitigation Info/Possible Solution Field Measurements/Component Compliance       | ata             |
| Possible Solutions: <u>Compliance Description</u> Data Compliance Description Data    |                 |
| Remove & Replace Curb Ramp With N/A Ramp Length (in) 27.5 Yes BlendTrans Slope (%) 2. | 2.7             |
|                                                                                       | 3.9             |
| Equivalent. N/A Flare Type LT N/A N/A Flare Type RT N/                                | N/A             |
| N/A Flare Slope LT (%) N/A Flare Slope RT (%) N/                                      | N/A             |
| N/A Flare Traversable LT? N/A N/A Flare Traversable RT? N/                            | N/A             |
| N/A Landing Length (in) N/A DWS Provided? N/                                          | N/A             |
| Surveyor Notes: N/A Landing Width (in) N/A DWS Contrast? N/                           | N/A             |
| N/A N/A DWS Length (in) N/                                                            | N/A             |
| N/A Landing X Slope (%) N/A N/A DWS Full Width? N/                                    | N/A             |
| N/A Landing Curb? (Y/N) N/A DWS Offset (in) N/                                        | N/A             |
| N/A Shared Landing? N/A                                                               |                 |
| PROW/ADA: N/A Gutter Ponding? N/A N/A Gutter Slope (%) N/                             | N/A             |
| Not Found, R304.5.1 N/A Gutter Lip Ht (in) N/A Gutter X Slope (%) N/A                 | N/A             |
|                                                                                       | N/A             |
| X Walk 1 Direction To W X Walk 2 Direction N/                                         | N/A             |
| X Walk 1 Width (in) N/A X Walk 2 Width (in) N/                                        | N/A             |
|                                                                                       | N/A             |
|                                                                                       | N/A             |
| Street 2 Name N/A N/A Ramp inside XWalk1? N/A N/A Ramp inside XWalk2? N/              | N/A             |
|                                                                                       | N/A             |
|                                                                                       | N/A             |
|                                                                                       | N/A             |
| Total Cost: \$ 3200.00 Obstruction Type Storm Grate/Utility Type                      |                 |
|                                                                                       | N/A             |

Yes

No

Surface Condition? (G/P)

Curb Slope (%)

Good

9.2