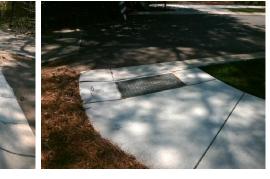

## Access Compliance Report Public Rights-of-Way (Curb Ramps)

|                                                                                       | E<br>10<br>Pata |
|---------------------------------------------------------------------------------------|-----------------|
|                                                                                       |                 |
| Codes/Mitigation Info/Dessible Solution Eigld Massurements/Commencet Compliance       | ata             |
| Codes/Mitigation Info/Possible Solution Field Measurements/Component Compliance       | ata             |
| Possible Solutions: <u>Compliance Description</u> Data Compliance Description Data    |                 |
| Remove & Replace Curb Ramp With N/A Ramp Length (in) 27.5 Yes BlendTrans Slope (%) 2. | 2.7             |
|                                                                                       | 3.9             |
| Equivalent. N/A Flare Type LT N/A N/A Flare Type RT N/                                | N/A             |
| N/A Flare Slope LT (%) N/A Flare Slope RT (%) N/                                      | N/A             |
| N/A Flare Traversable LT? N/A N/A Flare Traversable RT? N/                            | N/A             |
| N/A Landing Length (in) N/A DWS Provided? N/                                          | N/A             |
| Surveyor Notes: N/A Landing Width (in) N/A DWS Contrast? N/                           | N/A             |
| N/A N/A DWS Length (in) N/                                                            | N/A             |
| N/A Landing X Slope (%) N/A N/A DWS Full Width? N/                                    | N/A             |
| N/A Landing Curb? (Y/N) N/A DWS Offset (in) N/                                        | N/A             |
| N/A Shared Landing? N/A                                                               |                 |
| PROW/ADA: N/A Gutter Ponding? N/A N/A Gutter Slope (%) N/                             | N/A             |
| Not Found, R304.5.1 N/A Gutter Lip Ht (in) N/A Gutter X Slope (%) N/A                 | N/A             |
|                                                                                       | N/A             |
| X Walk 1 Direction To W X Walk 2 Direction N/                                         | N/A             |
| X Walk 1 Width (in) N/A X Walk 2 Width (in) N/                                        | N/A             |
|                                                                                       | N/A             |
|                                                                                       | N/A             |
| Street 2 Name N/A N/A Ramp inside XWalk1? N/A N/A Ramp inside XWalk2? N/              | N/A             |
|                                                                                       | N/A             |
|                                                                                       | N/A             |
|                                                                                       | N/A             |
| Total Cost: \$ 3200.00 Obstruction Type Storm Grate/Utility Type                      |                 |
|                                                                                       | N/A             |

Yes

No

Surface Condition? (G/P)

Curb Slope (%)

Good

9.2