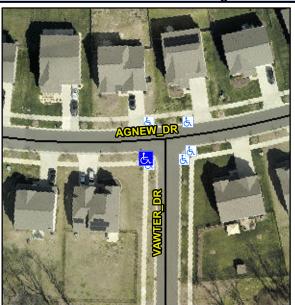

## **Access Compliance Report Public Rights-of-Way** (Curb Ramps)

Intersection ID: 53401 Main Street: VAWTER\_DR Cross Street: AGNEW\_DR Location: SW **Overall Compliance: No** ADA ID: F7A05230472E Ramp Type: Perp Initial Pass/Fail: Fail **Severity Score:** 10

**Codes/Mitigation Info/Possible Solution** 

**AGNEW DR** Street 1 Name Stop Condition-Street 2 None Street 2 Name N/A Stop Condition-Street 1 N/A

| _ |
|---|
|   |
|   |
|   |
|   |
|   |
|   |
|   |
|   |
|   |
|   |
|   |
|   |
|   |
|   |
|   |
|   |
|   |
|   |
|   |
|   |
|   |