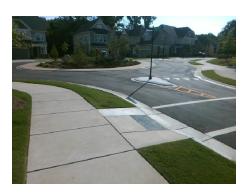

## **Access Compliance Report Public Rights-of-Way** (Curb Ramps)

Data

11.6

Intersection ID: 53349 Main Street: SAPPHIRE HILL LN Cross Street: N/A Location: SW Initial Pass/Fail: Fail **Overall Compliance: No** ADA ID: F7A7757C0530 Ramp Type: Perp Severity Score: 21.25

## Field Measurements/Component Compliance

No

Compliance Description

Ramp Slope (%)

<u>Data</u>

57.0

Ramp Length (in)

SAPPHIRE HILL LN Street 1 Name Stop Condition-Street 2 YieldSign N/A Street 2 Name Stop Condition-Street 1 N/A Possible Solutions: Compliance Description N/A Remove & Replace Entire Ramp. Surveyor Notes: N/A PROW/ADA: Not Found, R304.5.1, R304.2.2

1850.00

No Ramp Width (in) 46.5 Yes Ramp XSlope (%) 0.7 N/A N/A Flare Type LT N/A Flare Type RT N/A N/A N/A N/A Flare Slope RT (%) Flare Slope LT (%) N/A N/A Flare Traversable LT? N/A N/A Flare Traversable RT? N/A N/A N/A N/A **DWS Provided?** N/A Landing Length (in) N/A Landing Width (in) N/A N/A **DWS Contrast?** N/A N/A N/A N/A Landing Slope (%) DWS Length (in) N/A N/A Landing X Slope (%) N/A N/A DWS Full Width? N/A N/A Landing Curb? (Y/N) N/A N/A DWS Offset (in) N/A N/A N/A Shared Landing? N/A **Gutter Ponding?** N/A N/A Gutter Slope (%) N/A N/A Gutter Lip Ht (in) N/A N/A Gutter X Slope (%) N/A N/A Painted X Walk1? Yes N/A Painted X Walk2? N/A X Walk 1 Direction To SE X Walk 2 Direction N/A N/A 86.5 N/A X Walk 1 Width (in) X Walk 2 Width (in) N/A X Walk 1 Slope (%) 2.6 X Walk 2 Slope (%) N/A X Walk 1 X Slope (%) 1.0 X Walk 2 X Slope (%) N/A N/A N/A Ramp inside XWalk2? Ramp inside XWalk1? Yes N/A Road Slope (%) N/A N/A Clear Space? N/A Road X Slope (%) N/A N/A Clear Space to XWalk (in) N/A N/A N/A Any Obstructions? N/A Storm Grate/Utility Hazard? N/A **Obstruction Type** Storm Grate/Utility Type N/A N/A Yes Surface Condition? (G/P) Good