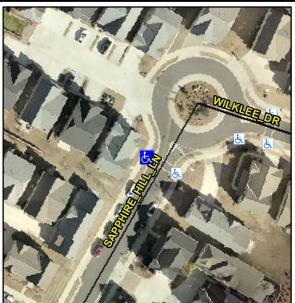

## **Access Compliance Report Public Rights-of-Way** (Curb Ramps)

Data

11.6

Intersection ID: 53349 Main Street: SAPPHIRE HILL LN Cross Street: N/A Location: SW Initial Pass/Fail: Fail **Overall Compliance: No** ADA ID: F7A7757C0530 Ramp Type: Perp Severity Score: 21.25

## Field Measurements/Component Compliance

No

Compliance Description

Ramp Slope (%)

<u>Data</u>

57.0

Ramp Length (in)

SAPPHIRE HILL LN Street 1 Name Stop Condition-Street 2 YieldSign N/A Street 2 Name Stop Condition-Street 1 N/A Possible Solutions: Compliance Description N/A Remove & Replace Entire Ramp. Surveyor Notes: N/A PROW/ADA: Not Found, R304.5.1, R304.2.2

1850.00

No Ramp Width (in) 46.5 Yes Ramp XSlope (%) 0.7 N/A N/A Flare Type LT N/A Flare Type RT N/A N/A N/A N/A Flare Slope RT (%) Flare Slope LT (%) N/A N/A Flare Traversable LT? N/A N/A Flare Traversable RT? N/A N/A N/A N/A **DWS Provided?** N/A Landing Length (in) N/A Landing Width (in) N/A N/A **DWS Contrast?** N/A N/A N/A N/A Landing Slope (%) DWS Length (in) N/A N/A Landing X Slope (%) N/A N/A DWS Full Width? N/A N/A Landing Curb? (Y/N) N/A N/A DWS Offset (in) N/A N/A N/A Shared Landing? N/A **Gutter Ponding?** N/A N/A Gutter Slope (%) N/A N/A Gutter Lip Ht (in) N/A N/A Gutter X Slope (%) N/A N/A Painted X Walk1? Yes N/A Painted X Walk2? N/A X Walk 1 Direction To SE X Walk 2 Direction N/A N/A 86.5 N/A X Walk 1 Width (in) X Walk 2 Width (in) N/A X Walk 1 Slope (%) 2.6 X Walk 2 Slope (%) N/A X Walk 1 X Slope (%) 1.0 X Walk 2 X Slope (%) N/A N/A N/A Ramp inside XWalk2? Ramp inside XWalk1? Yes N/A Road Slope (%) N/A N/A Clear Space? N/A Road X Slope (%) N/A N/A Clear Space to XWalk (in) N/A N/A N/A Any Obstructions? N/A Storm Grate/Utility Hazard? N/A **Obstruction Type** Storm Grate/Utility Type N/A N/A Yes Surface Condition? (G/P) Good