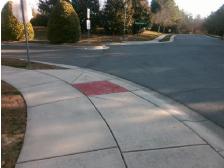

Intersection ID: 44190 Main Street: ROZZELLES LANDING DR Cross Street: CODDINGTON RIDGE DR Location: NW **Severity Score: ADA ID: F7A826F2D84C** Ramp Type: PerpDiag Initial Pass/Fail: Fail **Overall Compliance: No** 8.75

N/A

No

To S

N/A

0.8

0.4

**ROZZELLES LANDING DR** Street 1 Name Stop Condition-Street 2 **CODDINGTON RIDGE DR** Street 2 Name Stop Condition-Street 1 StopSign Possible Solutions: Compliance Description Remove & Replace Curb Ramp With Two New Directional Ramps or Equivalent. Surveyor Notes: N/A PROW/ADA: Not Found, R304.5.1