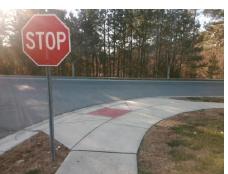

Intersection ID: 44190 Main Street: ROZZELLES LANDING DR Cross Street: CODDINGTON RIDGE DR Location: NW **Severity Score: ADA ID: F7A826F2D84C** Ramp Type: PerpDiag Initial Pass/Fail: Fail **Overall Compliance: No** 8.75

N/A

No

To S

N/A

0.8

0.4

**ROZZELLES LANDING DR** Street 1 Name Stop Condition-Street 2 **CODDINGTON RIDGE DR** Street 2 Name Stop Condition-Street 1 StopSign Possible Solutions: Compliance Description Remove & Replace Curb Ramp With Two New Directional Ramps or Equivalent. Surveyor Notes: N/A PROW/ADA: Not Found, R304.5.1