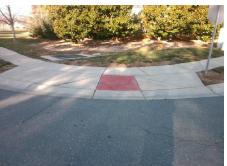

Intersection ID: 44190 Main Street: ROZZELLES LANDING DR Cross Street: CODDINGTON RIDGE DR Location: NW **Severity Score: ADA ID: F7A826F2D84C** Ramp Type: PerpDiag Initial Pass/Fail: Fail **Overall Compliance: No** 8.75

N/A

No

To S

N/A

0.8

0.4

**ROZZELLES LANDING DR** Street 1 Name Stop Condition-Street 2 **CODDINGTON RIDGE DR** Street 2 Name Stop Condition-Street 1 StopSign Possible Solutions: Compliance Description Remove & Replace Curb Ramp With Two New Directional Ramps or Equivalent. Surveyor Notes: N/A PROW/ADA: Not Found, R304.5.1