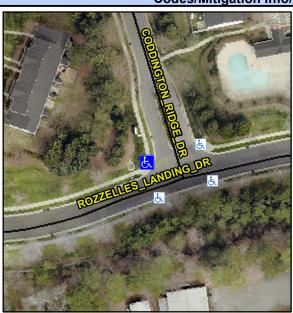

Intersection ID: 44190 Main Street: ROZZELLES LANDING DR Cross Street: CODDINGTON RIDGE DR Location: NW **Severity Score: ADA ID: F7A826F2D84C** Ramp Type: PerpDiag Initial Pass/Fail: Fail **Overall Compliance: No** 8.75

N/A

No

To S

N/A

0.8

0.4

**ROZZELLES LANDING DR** Street 1 Name Stop Condition-Street 2 **CODDINGTON RIDGE DR** Street 2 Name Stop Condition-Street 1 StopSign Possible Solutions: Compliance Description Remove & Replace Curb Ramp With Two New Directional Ramps or Equivalent. Surveyor Notes: N/A PROW/ADA: Not Found, R304.5.1