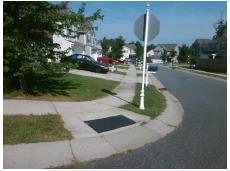

Surveyor Notes:

N/A

PROW/ADA:

Not Found, R304.5.1, R304.5.3

Total Cost: \$ 3200.00

| Field Measurements/Component Compilance |                       |      |                        |                             |      |
|-----------------------------------------|-----------------------|------|------------------------|-----------------------------|------|
| Compliance Description                  |                       | Data | Compliance Description |                             | Data |
| N/A                                     | Ramp Length (in)      | 49.0 | Yes                    | Ramp Slope (%)              | 6.2  |
| No                                      | Ramp Width (in)       | 46.5 | No                     | Ramp XSlope (%)             | 7.5  |
| N/A                                     | Flare Type LT         | N/A  | N/A                    | Flare Type RT               | N/A  |
| N/A                                     | Flare Slope LT (%)    | N/A  | N/A                    | Flare Slope RT (%)          | N/A  |
| N/A                                     | Flare Traversable LT? | N/A  | N/A                    | Flare Traversable RT?       | N/A  |
| N/A                                     | Landing Length (in)   | N/A  | N/A                    | DWS Provided?               | N/A  |
| N/A                                     | Landing Width (in)    | N/A  | N/A                    | DWS Contrast?               | N/A  |
| N/A                                     | Landing Slope (%)     | N/A  | N/A                    | DWS Length (in)             | N/A  |
| N/A                                     | Landing X Slope (%)   | N/A  | N/A                    | DWS Full Width?             | N/A  |
| N/A                                     | Landing Curb? (Y/N)   | N/A  | N/A                    | DWS Offset (in)             | N/A  |
| N/A                                     | Shared Landing?       | N/A  |                        |                             |      |
| N/A                                     | Gutter Ponding?       | N/A  | N/A                    | Gutter Slope (%)            | N/A  |
| N/A                                     | Gutter Lip Ht (in)    | N/A  | N/A                    | Gutter X Slope (%)          | N/A  |
| N/A                                     | Painted X Walk1?      | No   | N/A                    | Painted X Walk2?            | No   |
|                                         | X Walk 1 Direction    | To S |                        | X Walk 2 Direction          | To N |
| N/A                                     | X Walk 1 Width (in)   | N/A  | N/A                    | X Walk 2 Width (in)         | N/A  |
|                                         | X Walk 1 Slope (%)    | 7.9  |                        | X Walk 2 Slope (%)          | 0.5  |
|                                         | X Walk 1 X Slope (%)  | 6.1  |                        | X Walk 2 X Slope (%)        | 4.7  |
| N/A                                     | Ramp inside XWalk1?   | N/A  | N/A                    | Ramp inside XWalk2?         | N/A  |
|                                         | Road Slope (%)        | 6.3  | N/A                    | Clear Space?                | N/A  |
|                                         | Road X Slope (%)      | 3.8  | N/A                    | Clear Space to XWalk (in)   | N/A  |
| N/A                                     | Any Obstructions?     | N/A  | N/A                    | Storm Grate/Utility Hazard? | N/A  |
|                                         | Obstruction Type      |      | l                      | Storm Grate/Utility Type    |      |
|                                         |                       | N/A  |                        |                             | N/A  |

Surface Condition? (G/P)

Good