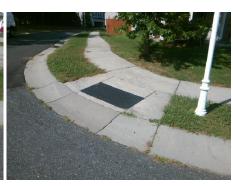

Surveyor Notes:

N/A

PROW/ADA:

Not Found, R304.5.1, R304.5.3

Total Cost: \$ 3200.00

| Field Measurements/Component Compilance |                       |      |                        |                             |      |
|-----------------------------------------|-----------------------|------|------------------------|-----------------------------|------|
| Compliance Description                  |                       | Data | Compliance Description |                             | Data |
| N/A                                     | Ramp Length (in)      | 49.0 | Yes                    | Ramp Slope (%)              | 6.2  |
| No                                      | Ramp Width (in)       | 46.5 | No                     | Ramp XSlope (%)             | 7.5  |
| N/A                                     | Flare Type LT         | N/A  | N/A                    | Flare Type RT               | N/A  |
| N/A                                     | Flare Slope LT (%)    | N/A  | N/A                    | Flare Slope RT (%)          | N/A  |
| N/A                                     | Flare Traversable LT? | N/A  | N/A                    | Flare Traversable RT?       | N/A  |
| N/A                                     | Landing Length (in)   | N/A  | N/A                    | DWS Provided?               | N/A  |
| N/A                                     | Landing Width (in)    | N/A  | N/A                    | DWS Contrast?               | N/A  |
| N/A                                     | Landing Slope (%)     | N/A  | N/A                    | DWS Length (in)             | N/A  |
| N/A                                     | Landing X Slope (%)   | N/A  | N/A                    | DWS Full Width?             | N/A  |
| N/A                                     | Landing Curb? (Y/N)   | N/A  | N/A                    | DWS Offset (in)             | N/A  |
| N/A                                     | Shared Landing?       | N/A  |                        |                             |      |
| N/A                                     | Gutter Ponding?       | N/A  | N/A                    | Gutter Slope (%)            | N/A  |
| N/A                                     | Gutter Lip Ht (in)    | N/A  | N/A                    | Gutter X Slope (%)          | N/A  |
| N/A                                     | Painted X Walk1?      | No   | N/A                    | Painted X Walk2?            | No   |
|                                         | X Walk 1 Direction    | To S |                        | X Walk 2 Direction          | To N |
| N/A                                     | X Walk 1 Width (in)   | N/A  | N/A                    | X Walk 2 Width (in)         | N/A  |
|                                         | X Walk 1 Slope (%)    | 7.9  |                        | X Walk 2 Slope (%)          | 0.5  |
|                                         | X Walk 1 X Slope (%)  | 6.1  |                        | X Walk 2 X Slope (%)        | 4.7  |
| N/A                                     | Ramp inside XWalk1?   | N/A  | N/A                    | Ramp inside XWalk2?         | N/A  |
|                                         | Road Slope (%)        | 6.3  | N/A                    | Clear Space?                | N/A  |
|                                         | Road X Slope (%)      | 3.8  | N/A                    | Clear Space to XWalk (in)   | N/A  |
| N/A                                     | Any Obstructions?     | N/A  | N/A                    | Storm Grate/Utility Hazard? | N/A  |
|                                         | Obstruction Type      |      | l                      | Storm Grate/Utility Type    |      |
|                                         |                       | N/A  |                        |                             | N/A  |

Surface Condition? (G/P)

Good