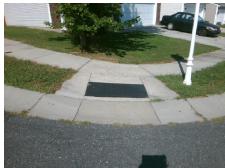

Surveyor Notes:

N/A

PROW/ADA:

Not Found, R304.5.1, R304.5.3

Total Cost: \$ 3200.00

| Field Measurements/Component Compilance |                       |      |                        |                             |      |
|-----------------------------------------|-----------------------|------|------------------------|-----------------------------|------|
| Compliance Description                  |                       | Data | Compliance Description |                             | Data |
| N/A                                     | Ramp Length (in)      | 49.0 | Yes                    | Ramp Slope (%)              | 6.2  |
| No                                      | Ramp Width (in)       | 46.5 | No                     | Ramp XSlope (%)             | 7.5  |
| N/A                                     | Flare Type LT         | N/A  | N/A                    | Flare Type RT               | N/A  |
| N/A                                     | Flare Slope LT (%)    | N/A  | N/A                    | Flare Slope RT (%)          | N/A  |
| N/A                                     | Flare Traversable LT? | N/A  | N/A                    | Flare Traversable RT?       | N/A  |
| N/A                                     | Landing Length (in)   | N/A  | N/A                    | DWS Provided?               | N/A  |
| N/A                                     | Landing Width (in)    | N/A  | N/A                    | DWS Contrast?               | N/A  |
| N/A                                     | Landing Slope (%)     | N/A  | N/A                    | DWS Length (in)             | N/A  |
| N/A                                     | Landing X Slope (%)   | N/A  | N/A                    | DWS Full Width?             | N/A  |
| N/A                                     | Landing Curb? (Y/N)   | N/A  | N/A                    | DWS Offset (in)             | N/A  |
| N/A                                     | Shared Landing?       | N/A  |                        |                             |      |
| N/A                                     | Gutter Ponding?       | N/A  | N/A                    | Gutter Slope (%)            | N/A  |
| N/A                                     | Gutter Lip Ht (in)    | N/A  | N/A                    | Gutter X Slope (%)          | N/A  |
| N/A                                     | Painted X Walk1?      | No   | N/A                    | Painted X Walk2?            | No   |
|                                         | X Walk 1 Direction    | To S |                        | X Walk 2 Direction          | To N |
| N/A                                     | X Walk 1 Width (in)   | N/A  | N/A                    | X Walk 2 Width (in)         | N/A  |
|                                         | X Walk 1 Slope (%)    | 7.9  |                        | X Walk 2 Slope (%)          | 0.5  |
|                                         | X Walk 1 X Slope (%)  | 6.1  |                        | X Walk 2 X Slope (%)        | 4.7  |
| N/A                                     | Ramp inside XWalk1?   | N/A  | N/A                    | Ramp inside XWalk2?         | N/A  |
|                                         | Road Slope (%)        | 6.3  | N/A                    | Clear Space?                | N/A  |
|                                         | Road X Slope (%)      | 3.8  | N/A                    | Clear Space to XWalk (in)   | N/A  |
| N/A                                     | Any Obstructions?     | N/A  | N/A                    | Storm Grate/Utility Hazard? | N/A  |
|                                         | Obstruction Type      |      | l                      | Storm Grate/Utility Type    |      |
|                                         |                       | N/A  |                        |                             | N/A  |

Surface Condition? (G/P)

Good