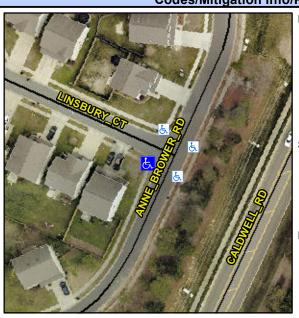

## Access Compliance Report Public Rights-of-Way (Curb Ramps)

Intersection ID: 49822 Main Street: LINSBURY\_CT Cross Street: ANNE\_BROWER\_RD Location: W

ADA ID: F7A8AFF8C116 Ramp Type: PerpDiag Initial Pass/Fail: Fail Overall Compliance: No Severity Score: 33.75

## Field Measurements/Component Compliance

Street 1 Name
Stop Condition-Street 2
Street 2 Name
Stop Condition-Street 1

ANNE BROWER RD None LINSBURY CT StopSign Possible Solutions:

Remove & Replace Curb Ramp With Two New Directional Ramps or Equivalent.