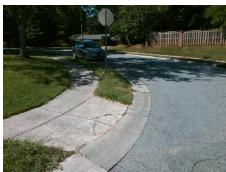

## Field Measurements/Component Compliance

Street 1 Name
Stop Condition-Street 2
Street 2 Name
Stop Condition-Street 1

BROOKCHASE LN None AMESBURY AV StopSign Possible Solutions:

Remove & Replace Curb Ramp With Two New Directional Ramps or Equivalent.

Surveyor Notes:

N/A

PROW/ADA:

Not Found, R304.2.2, R304.5.3, R302.7

Total Cost: \$ 3200.00

| Compliance Description |                       | Data  | Compliance Description |                             | Data  |
|------------------------|-----------------------|-------|------------------------|-----------------------------|-------|
| N/A                    | Ramp Length (in)      | 54.0  | No                     | Ramp Slope (%)              | 10.8  |
| Yes                    | Ramp Width (in)       | 48.0  | No                     | Ramp XSlope (%)             | 6.6   |
| N/A                    | Flare Type LT         | N/A   | N/A                    | Flare Type RT               | N/A   |
| N/A                    | Flare Slope LT (%)    | N/A   | N/A                    | Flare Slope RT (%)          | N/A   |
| N/A                    | Flare Traversable LT? | N/A   | N/A                    | Flare Traversable RT?       | N/A   |
| N/A                    | Landing Length (in)   | N/A   | N/A                    | DWS Provided?               | N/A   |
| N/A                    | Landing Width (in)    | N/A   | N/A                    | DWS Contrast?               | N/A   |
| N/A                    | Landing Slope (%)     | N/A   | N/A                    | DWS Length (in)             | N/A   |
| N/A                    | Landing X Slope (%)   | N/A   | N/A                    | DWS Full Width?             | N/A   |
| N/A                    | Landing Curb? (Y/N)   | N/A   | N/A                    | DWS Offset (in)             | N/A   |
| N/A                    | Shared Landing?       | N/A   |                        |                             |       |
| N/A                    | Gutter Ponding?       | N/A   | N/A                    | Gutter Slope (%)            | N/A   |
| N/A                    | Gutter Lip Ht (in)    | N/A   | N/A                    | Gutter X Slope (%)          | N/A   |
| N/A                    | Painted X Walk1?      | No    | N/A                    | Painted X Walk2?            | No    |
|                        | X Walk 1 Direction    | To NE |                        | X Walk 2 Direction          | To NW |
| N/A                    | X Walk 1 Width (in)   | N/A   | N/A                    | X Walk 2 Width (in)         | N/A   |
|                        | X Walk 1 Slope (%)    | 3.1   |                        | X Walk 2 Slope (%)          | 3.0   |
|                        | X Walk 1 X Slope (%)  | 3.7   |                        | X Walk 2 X Slope (%)        | 2.7   |
| N/A                    | Ramp inside XWalk1?   | N/A   | N/A                    | Ramp inside XWalk2?         | N/A   |
|                        | Road Slope (%)        | 3.8   | N/A                    | Clear Space?                | N/A   |
|                        | Road X Slope (%)      | 0.5   | N/A                    | Clear Space to XWalk (in)   | N/A   |
| N/A                    | Any Obstructions?     | N/A   | N/A                    | Storm Grate/Utility Hazard? | N/A   |
|                        | Obstruction Type      |       |                        | Storm Grate/Utility Type    |       |
|                        |                       | N/A   |                        |                             | N/A   |
|                        |                       |       | No                     | Surface Condition? (G/P)    | Poor  |