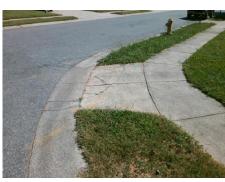

## Field Measurements/Component Compliance

Street 1 Name
Stop Condition-Street 2
Street 2 Name
Stop Condition-Street 1

BROOKCHASE LN None AMESBURY AV StopSign Possible Solutions:

Remove & Replace Curb Ramp With Two New Directional Ramps or Equivalent.

Surveyor Notes:

N/A

PROW/ADA:

Not Found, R304.2.2, R304.5.3, R302.7

Total Cost: \$ 3200.00

| Compliance Description |                       | Data  | Compliance Description |                             | Data  |
|------------------------|-----------------------|-------|------------------------|-----------------------------|-------|
| N/A                    | Ramp Length (in)      | 54.0  | No                     | Ramp Slope (%)              | 10.8  |
| Yes                    | Ramp Width (in)       | 48.0  | No                     | Ramp XSlope (%)             | 6.6   |
| N/A                    | Flare Type LT         | N/A   | N/A                    | Flare Type RT               | N/A   |
| N/A                    | Flare Slope LT (%)    | N/A   | N/A                    | Flare Slope RT (%)          | N/A   |
| N/A                    | Flare Traversable LT? | N/A   | N/A                    | Flare Traversable RT?       | N/A   |
| N/A                    | Landing Length (in)   | N/A   | N/A                    | DWS Provided?               | N/A   |
| N/A                    | Landing Width (in)    | N/A   | N/A                    | DWS Contrast?               | N/A   |
| N/A                    | Landing Slope (%)     | N/A   | N/A                    | DWS Length (in)             | N/A   |
| N/A                    | Landing X Slope (%)   | N/A   | N/A                    | DWS Full Width?             | N/A   |
| N/A                    | Landing Curb? (Y/N)   | N/A   | N/A                    | DWS Offset (in)             | N/A   |
| N/A                    | Shared Landing?       | N/A   |                        |                             |       |
| N/A                    | Gutter Ponding?       | N/A   | N/A                    | Gutter Slope (%)            | N/A   |
| N/A                    | Gutter Lip Ht (in)    | N/A   | N/A                    | Gutter X Slope (%)          | N/A   |
| N/A                    | Painted X Walk1?      | No    | N/A                    | Painted X Walk2?            | No    |
|                        | X Walk 1 Direction    | To NE |                        | X Walk 2 Direction          | To NW |
| N/A                    | X Walk 1 Width (in)   | N/A   | N/A                    | X Walk 2 Width (in)         | N/A   |
|                        | X Walk 1 Slope (%)    | 3.1   |                        | X Walk 2 Slope (%)          | 3.0   |
|                        | X Walk 1 X Slope (%)  | 3.7   |                        | X Walk 2 X Slope (%)        | 2.7   |
| N/A                    | Ramp inside XWalk1?   | N/A   | N/A                    | Ramp inside XWalk2?         | N/A   |
|                        | Road Slope (%)        | 3.8   | N/A                    | Clear Space?                | N/A   |
|                        | Road X Slope (%)      | 0.5   | N/A                    | Clear Space to XWalk (in)   | N/A   |
| N/A                    | Any Obstructions?     | N/A   | N/A                    | Storm Grate/Utility Hazard? | N/A   |
|                        | Obstruction Type      |       |                        | Storm Grate/Utility Type    |       |
|                        |                       | N/A   |                        |                             | N/A   |
|                        |                       |       | No                     | Surface Condition? (G/P)    | Poor  |