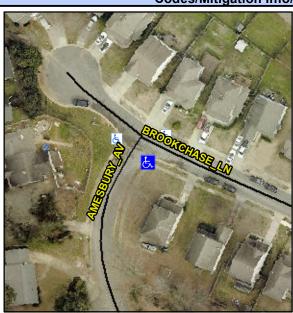

## Access Compliance Report Public Rights-of-Way (Curb Ramps)

Intersection ID: 29465 Main Street: BROOKCHASE\_LN Cross Street: AMESBURY\_AV Location: S

ADA ID: F7AE003565E6 Ramp Type: PerpDiag Initial Pass/Fail: Fail Overall Compliance: No Severity Score: 40

## Field Measurements/Component Compliance

Street 1 Name
Stop Condition-Street 2
Street 2 Name
Stop Condition-Street 1

BROOKCHASE LN None AMESBURY AV StopSign Possible Solutions:

Remove & Replace Curb Ramp With Two New Directional Ramps or Equivalent.