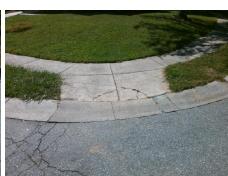

## Field Measurements/Component Compliance

Street 1 Name
Stop Condition-Street 2
Street 2 Name
Stop Condition-Street 1

BROOKCHASE LN None AMESBURY AV StopSign Possible Solutions:

Remove & Replace Curb Ramp With Two New Directional Ramps or Equivalent.

Surveyor Notes:

N/A

PROW/ADA:

Not Found, R304.2.2, R304.5.3, R302.7

Total Cost: \$ 3200.00

| Compliance Description |                       | Data  | Compliance Description |                             | Data  |
|------------------------|-----------------------|-------|------------------------|-----------------------------|-------|
| N/A                    | Ramp Length (in)      | 54.0  | No                     | Ramp Slope (%)              | 10.8  |
| Yes                    | Ramp Width (in)       | 48.0  | No                     | Ramp XSlope (%)             | 6.6   |
| N/A                    | Flare Type LT         | N/A   | N/A                    | Flare Type RT               | N/A   |
| N/A                    | Flare Slope LT (%)    | N/A   | N/A                    | Flare Slope RT (%)          | N/A   |
| N/A                    | Flare Traversable LT? | N/A   | N/A                    | Flare Traversable RT?       | N/A   |
| N/A                    | Landing Length (in)   | N/A   | N/A                    | DWS Provided?               | N/A   |
| N/A                    | Landing Width (in)    | N/A   | N/A                    | DWS Contrast?               | N/A   |
| N/A                    | Landing Slope (%)     | N/A   | N/A                    | DWS Length (in)             | N/A   |
| N/A                    | Landing X Slope (%)   | N/A   | N/A                    | DWS Full Width?             | N/A   |
| N/A                    | Landing Curb? (Y/N)   | N/A   | N/A                    | DWS Offset (in)             | N/A   |
| N/A                    | Shared Landing?       | N/A   |                        |                             |       |
| N/A                    | Gutter Ponding?       | N/A   | N/A                    | Gutter Slope (%)            | N/A   |
| N/A                    | Gutter Lip Ht (in)    | N/A   | N/A                    | Gutter X Slope (%)          | N/A   |
| N/A                    | Painted X Walk1?      | No    | N/A                    | Painted X Walk2?            | No    |
|                        | X Walk 1 Direction    | To NE |                        | X Walk 2 Direction          | To NW |
| N/A                    | X Walk 1 Width (in)   | N/A   | N/A                    | X Walk 2 Width (in)         | N/A   |
|                        | X Walk 1 Slope (%)    | 3.1   |                        | X Walk 2 Slope (%)          | 3.0   |
|                        | X Walk 1 X Slope (%)  | 3.7   |                        | X Walk 2 X Slope (%)        | 2.7   |
| N/A                    | Ramp inside XWalk1?   | N/A   | N/A                    | Ramp inside XWalk2?         | N/A   |
|                        | Road Slope (%)        | 3.8   | N/A                    | Clear Space?                | N/A   |
|                        | Road X Slope (%)      | 0.5   | N/A                    | Clear Space to XWalk (in)   | N/A   |
| N/A                    | Any Obstructions?     | N/A   | N/A                    | Storm Grate/Utility Hazard? | N/A   |
|                        | Obstruction Type      |       |                        | Storm Grate/Utility Type    |       |
|                        |                       | N/A   |                        |                             | N/A   |
|                        |                       |       | No                     | Surface Condition? (G/P)    | Poor  |