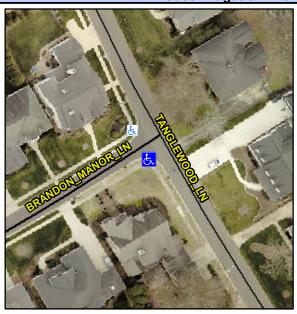

## Access Compliance Report Public Rights-of-Way (Curb Ramps)

Intersection ID: 48880Main Street: TANGLEWOOD\_LNCross Street: BRANDON\_MANOR\_LNLocation:SWADA ID: F7AE9371D4B7Ramp Type: PerpDiagInitial Pass/Fail: FailOverall Compliance: NoSeverity Score:10

## Field Measurements/Component Compliance

Street 1 Name
Stop Condition-Street 2
Street 2 Name
Stop Condition-Street 1

TANGLEWOOD LN
None
BRANDON MANOR LN
None

Possible Solutions:

Remove & Replace Curb Ramp With Two New Directional Ramps or Equivalent.