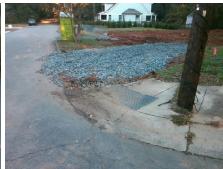

## **Access Compliance Report Public Rights-of-Way** (Curb Ramps)

Intersection ID: 14015 Main Street: LABURNUM\_AV Cross Street: ST\_JULIEN\_ST Location: NW ADA ID: F7C062523A68 **Overall Compliance: No** Ramp Type: Perp Initial Pass/Fail: Fail **Severity Score:** 42.5

| Total Cost: |  | \$ | 1850.00 |
|-------------|--|----|---------|

| Field Measurements/Component Compliance |                       |       |      |                             |      |  |  |  |  |
|-----------------------------------------|-----------------------|-------|------|-----------------------------|------|--|--|--|--|
| Comp                                    | liance Description    | Data  | Comp | liance Description          | Data |  |  |  |  |
| N/A                                     | Ramp Length (in)      | 67.0  | No   | Ramp Slope (%)              | 9.3  |  |  |  |  |
| No                                      | Ramp Width (in)       | 32.0  | No   | Ramp XSlope (%)             | 6.2  |  |  |  |  |
| N/A                                     | Flare Type LT         | N/A   | N/A  | Flare Type RT               | N/A  |  |  |  |  |
| N/A                                     | Flare Slope LT (%)    | N/A   | N/A  | Flare Slope RT (%)          | N/A  |  |  |  |  |
| N/A                                     | Flare Traversable LT? | N/A   | N/A  | Flare Traversable RT?       | N/A  |  |  |  |  |
| N/A                                     | Landing Length (in)   | N/A   | N/A  | DWS Provided?               | N/A  |  |  |  |  |
| N/A                                     | Landing Width (in)    | N/A   | N/A  | DWS Contrast?               | N/A  |  |  |  |  |
| N/A                                     | Landing Slope (%)     | N/A   | N/A  | DWS Length (in)             | N/A  |  |  |  |  |
| N/A                                     | Landing X Slope (%)   | N/A   | N/A  | DWS Full Width?             | N/A  |  |  |  |  |
| N/A                                     | Landing Curb? (Y/N)   | N/A   | N/A  | DWS Offset (in)             | N/A  |  |  |  |  |
| N/A                                     | Shared Landing?       | N/A   |      |                             |      |  |  |  |  |
| N/A                                     | Gutter Ponding?       | Yes   | N/A  | Gutter Slope (%)            | N/A  |  |  |  |  |
| N/A                                     | Gutter Lip Ht (in)    | N/A   | N/A  | Gutter X Slope (%)          | N/A  |  |  |  |  |
| N/A                                     | Painted X Walk1?      | No    | N/A  | Painted X Walk2?            | N/A  |  |  |  |  |
|                                         | X Walk 1 Direction    | To SW |      | X Walk 2 Direction          | N/A  |  |  |  |  |
| N/A                                     | X Walk 1 Width (in)   | N/A   | N/A  | X Walk 2 Width (in)         | N/A  |  |  |  |  |
|                                         | X Walk 1 Slope (%)    | 1.2   |      | X Walk 2 Slope (%)          | N/A  |  |  |  |  |
|                                         | X Walk 1 X Slope (%)  | 3.5   |      | X Walk 2 X Slope (%)        | N/A  |  |  |  |  |
| N/A                                     | Ramp inside XWalk1?   | N/A   | N/A  | Ramp inside XWalk2?         | N/A  |  |  |  |  |
|                                         | Road Slope (%)        | N/A   | N/A  | Clear Space?                | N/A  |  |  |  |  |
|                                         | Road X Slope (%)      | N/A   | N/A  | Clear Space to XWalk (in)   | N/A  |  |  |  |  |
| N/A                                     | Any Obstructions?     | N/A   | N/A  | Storm Grate/Utility Hazard? | N/A  |  |  |  |  |
|                                         | Obstruction Type      |       |      | Storm Grate/Utility Type    |      |  |  |  |  |
|                                         |                       | N/A   |      |                             | N/A  |  |  |  |  |
|                                         |                       |       | Yes  | Surface Condition? (G/P)    | Good |  |  |  |  |