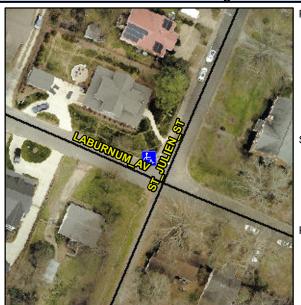

## **Access Compliance Report Public Rights-of-Way** (Curb Ramps)

Intersection ID: 14015 Main Street: LABURNUM\_AV Cross Street: ST\_JULIEN\_ST Location: NW ADA ID: F7C062523A68 **Overall Compliance: No** Ramp Type: Perp Initial Pass/Fail: Fail **Severity Score:** 42.5