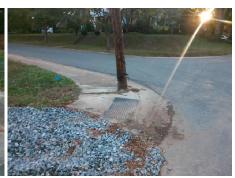

## **Access Compliance Report Public Rights-of-Way** (Curb Ramps)

Intersection ID: 14015 Main Street: LABURNUM\_AV Cross Street: ST\_JULIEN\_ST Location: NW ADA ID: F7C062523A68 **Overall Compliance: No** Ramp Type: Perp Initial Pass/Fail: Fail **Severity Score:** 42.5

| Total Cost: |  | \$ | 1850.00 |
|-------------|--|----|---------|

| Field Measurements/Component Compliance |                       |       |      |                             |      |  |  |  |  |
|-----------------------------------------|-----------------------|-------|------|-----------------------------|------|--|--|--|--|
| Comp                                    | liance Description    | Data  | Comp | liance Description          | Data |  |  |  |  |
| N/A                                     | Ramp Length (in)      | 67.0  | No   | Ramp Slope (%)              | 9.3  |  |  |  |  |
| No                                      | Ramp Width (in)       | 32.0  | No   | Ramp XSlope (%)             | 6.2  |  |  |  |  |
| N/A                                     | Flare Type LT         | N/A   | N/A  | Flare Type RT               | N/A  |  |  |  |  |
| N/A                                     | Flare Slope LT (%)    | N/A   | N/A  | Flare Slope RT (%)          | N/A  |  |  |  |  |
| N/A                                     | Flare Traversable LT? | N/A   | N/A  | Flare Traversable RT?       | N/A  |  |  |  |  |
| N/A                                     | Landing Length (in)   | N/A   | N/A  | DWS Provided?               | N/A  |  |  |  |  |
| N/A                                     | Landing Width (in)    | N/A   | N/A  | DWS Contrast?               | N/A  |  |  |  |  |
| N/A                                     | Landing Slope (%)     | N/A   | N/A  | DWS Length (in)             | N/A  |  |  |  |  |
| N/A                                     | Landing X Slope (%)   | N/A   | N/A  | DWS Full Width?             | N/A  |  |  |  |  |
| N/A                                     | Landing Curb? (Y/N)   | N/A   | N/A  | DWS Offset (in)             | N/A  |  |  |  |  |
| N/A                                     | Shared Landing?       | N/A   |      |                             |      |  |  |  |  |
| N/A                                     | Gutter Ponding?       | Yes   | N/A  | Gutter Slope (%)            | N/A  |  |  |  |  |
| N/A                                     | Gutter Lip Ht (in)    | N/A   | N/A  | Gutter X Slope (%)          | N/A  |  |  |  |  |
| N/A                                     | Painted X Walk1?      | No    | N/A  | Painted X Walk2?            | N/A  |  |  |  |  |
|                                         | X Walk 1 Direction    | To SW |      | X Walk 2 Direction          | N/A  |  |  |  |  |
| N/A                                     | X Walk 1 Width (in)   | N/A   | N/A  | X Walk 2 Width (in)         | N/A  |  |  |  |  |
|                                         | X Walk 1 Slope (%)    | 1.2   |      | X Walk 2 Slope (%)          | N/A  |  |  |  |  |
|                                         | X Walk 1 X Slope (%)  | 3.5   |      | X Walk 2 X Slope (%)        | N/A  |  |  |  |  |
| N/A                                     | Ramp inside XWalk1?   | N/A   | N/A  | Ramp inside XWalk2?         | N/A  |  |  |  |  |
|                                         | Road Slope (%)        | N/A   | N/A  | Clear Space?                | N/A  |  |  |  |  |
|                                         | Road X Slope (%)      | N/A   | N/A  | Clear Space to XWalk (in)   | N/A  |  |  |  |  |
| N/A                                     | Any Obstructions?     | N/A   | N/A  | Storm Grate/Utility Hazard? | N/A  |  |  |  |  |
|                                         | Obstruction Type      |       |      | Storm Grate/Utility Type    |      |  |  |  |  |
|                                         |                       | N/A   |      |                             | N/A  |  |  |  |  |
|                                         |                       |       | Yes  | Surface Condition? (G/P)    | Good |  |  |  |  |