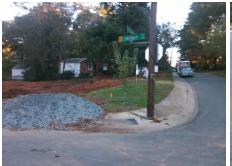

## **Access Compliance Report Public Rights-of-Way** (Curb Ramps)

Intersection ID: 14015 Main Street: LABURNUM\_AV Cross Street: ST\_JULIEN\_ST Location: NW ADA ID: F7C062523A68 **Overall Compliance: No** Ramp Type: Perp Initial Pass/Fail: Fail **Severity Score:** 42.5

| Total Cost: |  | \$ | 1850.00 |
|-------------|--|----|---------|

| Field Measurements/Component Compliance |                       |       |      |                             |      |  |  |  |  |
|-----------------------------------------|-----------------------|-------|------|-----------------------------|------|--|--|--|--|
| Comp                                    | liance Description    | Data  | Comp | liance Description          | Data |  |  |  |  |
| N/A                                     | Ramp Length (in)      | 67.0  | No   | Ramp Slope (%)              | 9.3  |  |  |  |  |
| No                                      | Ramp Width (in)       | 32.0  | No   | Ramp XSlope (%)             | 6.2  |  |  |  |  |
| N/A                                     | Flare Type LT         | N/A   | N/A  | Flare Type RT               | N/A  |  |  |  |  |
| N/A                                     | Flare Slope LT (%)    | N/A   | N/A  | Flare Slope RT (%)          | N/A  |  |  |  |  |
| N/A                                     | Flare Traversable LT? | N/A   | N/A  | Flare Traversable RT?       | N/A  |  |  |  |  |
| N/A                                     | Landing Length (in)   | N/A   | N/A  | DWS Provided?               | N/A  |  |  |  |  |
| N/A                                     | Landing Width (in)    | N/A   | N/A  | DWS Contrast?               | N/A  |  |  |  |  |
| N/A                                     | Landing Slope (%)     | N/A   | N/A  | DWS Length (in)             | N/A  |  |  |  |  |
| N/A                                     | Landing X Slope (%)   | N/A   | N/A  | DWS Full Width?             | N/A  |  |  |  |  |
| N/A                                     | Landing Curb? (Y/N)   | N/A   | N/A  | DWS Offset (in)             | N/A  |  |  |  |  |
| N/A                                     | Shared Landing?       | N/A   |      |                             |      |  |  |  |  |
| N/A                                     | Gutter Ponding?       | Yes   | N/A  | Gutter Slope (%)            | N/A  |  |  |  |  |
| N/A                                     | Gutter Lip Ht (in)    | N/A   | N/A  | Gutter X Slope (%)          | N/A  |  |  |  |  |
| N/A                                     | Painted X Walk1?      | No    | N/A  | Painted X Walk2?            | N/A  |  |  |  |  |
|                                         | X Walk 1 Direction    | To SW |      | X Walk 2 Direction          | N/A  |  |  |  |  |
| N/A                                     | X Walk 1 Width (in)   | N/A   | N/A  | X Walk 2 Width (in)         | N/A  |  |  |  |  |
|                                         | X Walk 1 Slope (%)    | 1.2   |      | X Walk 2 Slope (%)          | N/A  |  |  |  |  |
|                                         | X Walk 1 X Slope (%)  | 3.5   |      | X Walk 2 X Slope (%)        | N/A  |  |  |  |  |
| N/A                                     | Ramp inside XWalk1?   | N/A   | N/A  | Ramp inside XWalk2?         | N/A  |  |  |  |  |
|                                         | Road Slope (%)        | N/A   | N/A  | Clear Space?                | N/A  |  |  |  |  |
|                                         | Road X Slope (%)      | N/A   | N/A  | Clear Space to XWalk (in)   | N/A  |  |  |  |  |
| N/A                                     | Any Obstructions?     | N/A   | N/A  | Storm Grate/Utility Hazard? | N/A  |  |  |  |  |
|                                         | Obstruction Type      |       |      | Storm Grate/Utility Type    |      |  |  |  |  |
|                                         |                       | N/A   |      |                             | N/A  |  |  |  |  |
|                                         |                       |       | Yes  | Surface Condition? (G/P)    | Good |  |  |  |  |