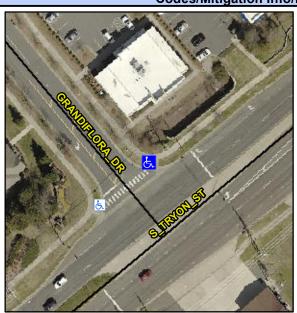

## **Access Compliance Report Public Rights-of-Way** (Curb Ramps)

Intersection ID: 48602 Main Street: S TRYON ST **Cross Street: GRANDIFLORA DR** Location: N ADA ID: F7CC50CEA64F Ramp Type: PerpDiag Initial Pass/Fail: Pass **Overall Compliance: No Severity Score:** 0

## Field Measurements/Component Compliance

**GRANDIFLORA DR** Street 1 Name Stop Condition-Street 2 StopSign Street 2 Name S TRYON ST Stop Condition-Street 1

Remove & Replace Curb Ramp With Two New Directional Ramps or Equivalent. Remove & Replace Gutter.