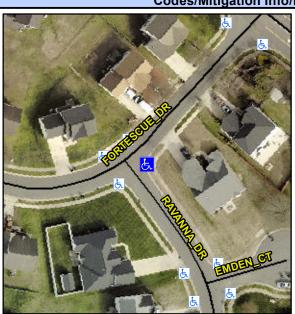

## **Access Compliance Report Public Rights-of-Way** (Curb Ramps)

Intersection ID: 30271 Main Street: FORTESCUE DR Cross Street: RAVANNA DR Location: Ε **Overall Compliance: No Severity Score:** 25

Initial Pass/Fail: Fail

**Codes/Mitigation Info/Possible Solution** 

Ramp Type: PerpDiag

## Field Measurements/Component Compliance

Street 1 Name Stop Condition-Street 2 Street 2 Name Stop Condition-Street 1 **FORTESCUE DR** None **RAVANNA DR** StopSign Possible Solutions: Remove & Replace Curb Ramp With Two New Directional Ramps or Equivalent. Surveyor Notes: N/A PROW/ADA: Not Found, R304.5.3