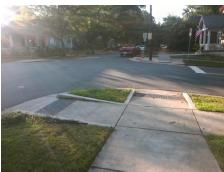

Intersection ID: 14378 Main Street: E WORTHINGTON AV **Cross Street: EUCLID AV** Location: W **Overall Compliance: No Severity Score: ADA ID: F7E36748FBE4** Ramp Type: Directional1 Initial Pass/Fail: Fail 1.25

Painted X Walk1?

X Walk 1 Direction

X Walk 1 Width (in)

X Walk 1 Slope (%)

X Walk 1 X Slope (%)

Ramp inside XWalk1?

Any Obstructions?

**Obstruction Type** 

N/A

To NE

**E WORTHINGTON AV** Street 1 Name Stop Condition-Street 1 StopSign N/A Street 2 Name Stop Condition-Street 2 N/A

Possible Solutions: Remove & Replace Entire Ramp. Surveyor Notes: N/A PROW/ADA: R304.5.3