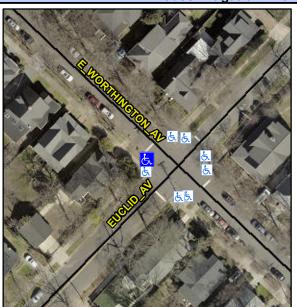

Intersection ID: 14378 Main Street: E WORTHINGTON AV **Cross Street: EUCLID AV** Location: W **Overall Compliance: No Severity Score: ADA ID: F7E36748FBE4** Ramp Type: Directional1 Initial Pass/Fail: Fail 1.25

N/A

To NE

**E WORTHINGTON AV** Street 1 Name Stop Condition-Street 1 StopSign N/A Street 2 Name Stop Condition-Street 2 N/A

Possible Solutions: Remove & Replace Entire Ramp. Surveyor Notes: N/A PROW/ADA: R304.5.3