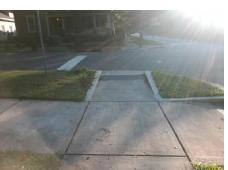

Intersection ID: 14378 Main Street: E WORTHINGTON AV **Cross Street: EUCLID AV** Location: W **Overall Compliance: No Severity Score: ADA ID: F7E36748FBE4** Ramp Type: Directional1 Initial Pass/Fail: Fail 1.25

Compliance Description

Ramp Length (in)

Ramp Width (in)

Ramp Slope (%)

Flare Type LT

Ramp XSlope (%)

Flare Slope LT (%)

Flare Traversable LT?

Landing Length (in)

Landing Width (in)

Landing Slope (%)

Landing X Slope (%)

Landing Curb? (Y/N)

Shared Landing?

**Gutter Ponding?** 

Gutter Lip Ht (in)

Flare Traversable RT?

Grade Break Slope (%)

Grade Break XSlope (%)

Data

90.0

59.0

5.4

2.3