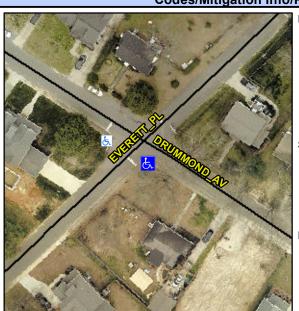

## **Access Compliance Report Public Rights-of-Way** (Curb Ramps)

Data

13.4

5.6

N/A

Good

Intersection ID: 11101 Main Street: DRUMMOND AV Cross Street: EVERETT PL Location: S **Overall Compliance: No Severity Score:** ADA ID: F7E6710D9334 Ramp Type: Perp Initial Pass/Fail: Fail 37.5

N/A

N/A

**EVERETT PL** Street 1 Name Stop Condition-Street 2 StopSign N/A Street 2 Name Stop Condition-Street 1 N/A Possible Solutions: Compliance Description N/A Remove & Replace Entire Ramp. Yes N/A N/A Surveyor Notes: N/A PROW/ADA: Not Found, R304.2.2, R304.5.3