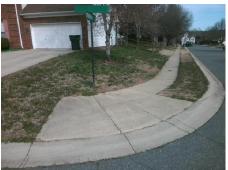

Good

Intersection ID: 21497 Main Street: GREENWAY VIEW CT Cross Street: WITHERS MILL DR Location: N **Overall Compliance: No Severity Score:** 35 **ADA ID: F7EA137B0D44** Ramp Type: BlendTrans2 Initial Pass/Fail: Fail

N/A

Surface Condition? (G/P)

Curb Slope (%)

Street 1 Name Stop Condition-Street 1 Street 2 Name Stop Condition-Street 2 **GREENWAY VIEW CT** StopSign WITHERS MILL DR Possible Solutions: Remove & Replace Curb Ramp With Two New Directional Ramps or Equivalent.