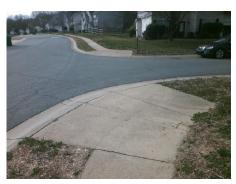

Good

Intersection ID: 21497 Main Street: GREENWAY VIEW CT Cross Street: WITHERS MILL DR Location: N **Overall Compliance: No Severity Score:** 35 **ADA ID: F7EA137B0D44** Ramp Type: BlendTrans2 Initial Pass/Fail: Fail

N/A

Surface Condition? (G/P)

Curb Slope (%)

Street 1 Name Stop Condition-Street 1 Street 2 Name Stop Condition-Street 2 **GREENWAY VIEW CT** StopSign WITHERS MILL DR Possible Solutions: Remove & Replace Curb Ramp With Two New Directional Ramps or Equivalent.