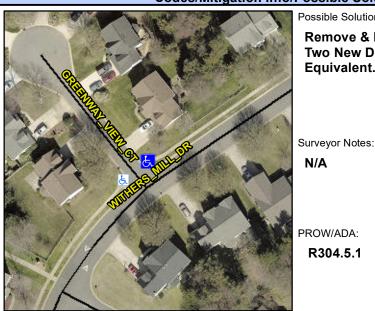

Good

Intersection ID: 21497 Main Street: GREENWAY VIEW CT Cross Street: WITHERS MILL DR Location: N **Overall Compliance: No Severity Score:** 35 **ADA ID: F7EA137B0D44** Ramp Type: BlendTrans2 Initial Pass/Fail: Fail

N/A

Surface Condition? (G/P)

Curb Slope (%)

Street 1 Name Stop Condition-Street 1 Street 2 Name Stop Condition-Street 2 **GREENWAY VIEW CT** StopSign WITHERS MILL DR Possible Solutions: Remove & Replace Curb Ramp With Two New Directional Ramps or Equivalent.