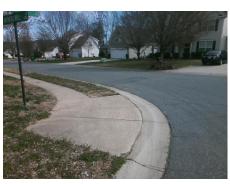

Good

Intersection ID: 21497 Main Street: GREENWAY VIEW CT Cross Street: WITHERS MILL DR Location: N **Overall Compliance: No Severity Score:** 35 **ADA ID: F7EA137B0D44** Ramp Type: BlendTrans2 Initial Pass/Fail: Fail

N/A

Surface Condition? (G/P)

Curb Slope (%)

Street 1 Name Stop Condition-Street 1 Street 2 Name Stop Condition-Street 2 **GREENWAY VIEW CT** StopSign WITHERS MILL DR Possible Solutions: Remove & Replace Curb Ramp With Two New Directional Ramps or Equivalent.