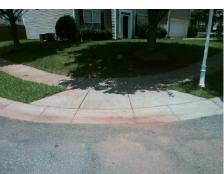

## **Access Compliance Report Public Rights-of-Way** (Curb Ramps)

Intersection ID: 42759 Main Street: CHANSONETTE\_CT **Cross Street: OCONEE LN** Location: NW ADA ID: F7EB190A2560 Ramp Type: BlendTrans1 Initial Pass/Fail: Fail **Overall Compliance: No Severity Score:** 8.75

**Codes/Mitigation Info/Possible Solution** 

Street 1 Name Stop Condition-Street 1 Street 2 Name Stop Condition-Street 2

**OCONEE LN** None **CHANSONETTE CT** 

StopSign

Possible Solutions: Remove & Replace Curb Ramp With **Two New Directional Ramps or** Equivalent.