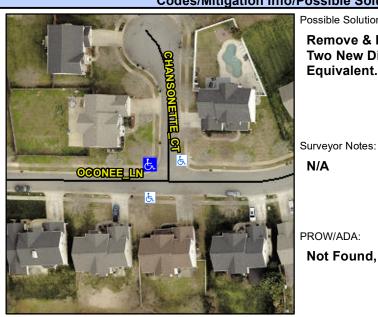

## **Access Compliance Report Public Rights-of-Way** (Curb Ramps)

Intersection ID: 42759 Main Street: CHANSONETTE\_CT **Cross Street: OCONEE LN** Location: NW ADA ID: F7EB190A2560 Ramp Type: BlendTrans1 Initial Pass/Fail: Fail **Overall Compliance: No Severity Score:** 8.75

**Codes/Mitigation Info/Possible Solution** 

Street 1 Name Stop Condition-Street 1 Street 2 Name Stop Condition-Street 2

**OCONEE LN** None **CHANSONETTE CT** 

StopSign

Possible Solutions: Remove & Replace Curb Ramp With **Two New Directional Ramps or** Equivalent.