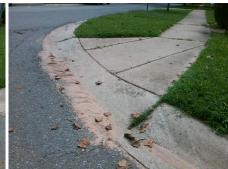

1850.00

| Comp | liance Description    | Data  | Comp | liance                | Description             | Data |
|------|-----------------------|-------|------|-----------------------|-------------------------|------|
| N/A  | Ramp Length (in)      | 73.5  | Yes  | Ramp                  | Slope (%)               | 6.6  |
| No   | Ramp Width (in)       | 40.0  | Yes  | Ramp                  | XSlope (%)              | 1.4  |
| N/A  | Flare Type LT         | N/A   | N/A  | Flare                 | Type RT                 | N/A  |
| N/A  | Flare Slope LT (%)    | N/A   | N/A  | Flare Slope RT (%)    |                         | N/A  |
| N/A  | Flare Traversable LT? | N/A   | N/A  | Flare Traversable RT? |                         | N/A  |
| N/A  | Landing Length (in)   | N/A   | N/A  | DWS Provided?         |                         | N/A  |
| N/A  | Landing Width (in)    | N/A   | N/A  | DWS Contrast?         |                         | N/A  |
| N/A  | Landing Slope (%)     | N/A   | N/A  | DWS Length (in)       |                         | N/A  |
| N/A  | Landing X Slope (%)   | N/A   | N/A  | DWS Full Width?       |                         | N/A  |
| N/A  | Landing Curb? (Y/N)   | N/A   | N/A  | DWS                   | Offset (in)             | N/A  |
| N/A  | Shared Landing?       | N/A   |      |                       |                         |      |
| N/A  | Gutter Ponding?       | Yes   | N/A  | Gutte                 | r Slope (%)             | N/A  |
| N/A  | Gutter Lip Ht (in)    | N/A   | N/A  | Gutte                 | r X Slope (%)           | N/A  |
| N/A  | Painted X Walk1?      | No    | N/A  | Paint                 | ed X Walk2?             | N/A  |
|      | X Walk 1 Direction    | To NW |      | X Wa                  | lk 2 Direction          | N/A  |
| N/A  | X Walk 1 Width (in)   | N/A   | N/A  | X Walk 2 Width (in)   |                         | N/A  |
|      | X Walk 1 Slope (%)    | 6.0   |      | X Wa                  | lk 2 Slope (%)          | N/A  |
|      | X Walk 1 X Slope (%)  | 3.4   |      | X Wa                  | lk 2 X Slope (%)        | N/A  |
| N/A  | Ramp inside XWalk1?   | N/A   | N/A  | Ramp                  | inside XWalk2?          | N/A  |
|      | Road Slope (%)        | N/A   | N/A  | Clear                 | Space?                  | N/A  |
|      | Road X Slope (%)      | N/A   | N/A  | Clear                 | Space to XWalk (in)     | N/A  |
| N/A  | Any Obstructions?     | N/A   | N/A  | Storm                 | n Grate/Utility Hazard? | N/A  |
|      | Obstruction Type      |       |      | Storm                 | n Grate/Utility Type    |      |
|      |                       | N/A   |      |                       |                         | N/A  |
|      |                       |       | Yes  | Surfa                 | ce Condition? (G/P)     | Good |
|      |                       |       |      |                       |                         |      |