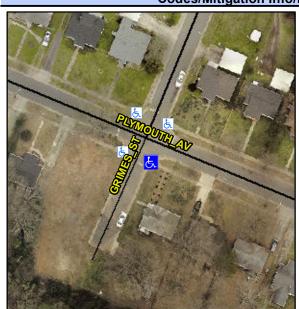

## Access Compliance Report Public Rights-of-Way (Curb Ramps)

Intersection ID: 10671Main Street: PLYMOUTH\_AVCross Street: GRIMES\_STLocation:SADA ID: F7F012209E04Ramp Type: PerpInitial Pass/Fail: FailOverall Compliance: NoSeverity Score:8.75

## Field Measurements/Component Compliance

Street 1 Name

GRIMES ST
Stop Condition-Street 2
StopSign
Street 2 Name
N/A
Stop Condition-Street 1
N/A

| Possible Solutions:           | <u>c</u> |
|-------------------------------|----------|
| Remove & Replace Entire Ramp. | N        |
| •                             | N        |
|                               | N/       |
|                               | N        |
|                               | N        |
|                               | N        |
| Surveyor Notes:               | N        |
| N/A                           | N        |
|                               | N        |
|                               | N        |
|                               | N        |
| PROW/ADA:                     | N        |
| Not Found, R304.5.1           | N/       |
|                               | N        |
|                               | N        |
|                               | N        |