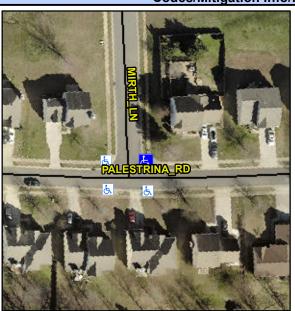

## Access Compliance Report Public Rights-of-Way (Curb Ramps)

Intersection ID: 29432 Main Street: MIRTH\_LN Cross Street: PALESTRINA\_RD Location: NE

ADA ID: F7FA56F99BDA Ramp Type: PerpDiag Initial Pass/Fail: Fail Overall Compliance: No Severity Score: 21.25

**Codes/Mitigation Info/Possible Solution** 

Field Measurements/Component Compliance

Street 1 Name MIRTH LN
Stop Condition-Street 2 StopSign
Street 2 Name PALESTRINA RD
Stop Condition-Street 1 None

Possible Solutions: