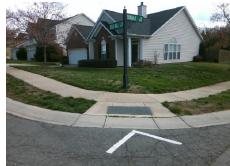

## Access Compliance Report Public Rights-of-Way (Curb Ramps)

Intersection ID: 32118 Main Street: COLE\_MILL\_RD Cross Street: DUNDALK\_RD Location: E

ADA ID: F80482491501 Ramp Type: PerpDiag Initial Pass/Fail: Fail Overall Compliance: No Severity Score: 10

Remove & Replace Curb Ramp With Two New Directional Ramps or Equivalent.

Surveyor Notes:

N/A

PROW/ADA:

Not Found, R304.5.1, R304.5.3

Total Cost:

| Compliance Description Data |                       | Compliance Description |     | Data                        |       |
|-----------------------------|-----------------------|------------------------|-----|-----------------------------|-------|
| N/A                         | Ramp Length (in)      | 48.0                   | Yes | Ramp Slope (%)              | 5.0   |
| No                          | Ramp Width (in)       | 37.5                   | No  | Ramp XSlope (%)             | 4.4   |
| N/A                         | Flare Type LT         | N/A                    | N/A | Flare Type RT               | N/A   |
| N/A                         | Flare Slope LT (%)    | N/A                    | N/A | Flare Slope RT (%)          | N/A   |
| N/A                         | Flare Traversable LT? | N/A                    | N/A | Flare Traversable RT?       | N/A   |
| N/A                         | Landing Length (in)   | N/A                    | N/A | DWS Provided?               | N/A   |
| N/A                         | Landing Width (in)    | N/A                    | N/A | DWS Contrast?               | N/A   |
| N/A                         | Landing Slope (%)     | N/A                    | N/A | DWS Length (in)             | N/A   |
| N/A                         | Landing X Slope (%)   | N/A                    | N/A | DWS Full Width?             | N/A   |
| N/A                         | Landing Curb? (Y/N)   | N/A                    | N/A | DWS Offset (in)             | N/A   |
| N/A                         | Shared Landing?       | N/A                    |     |                             |       |
| N/A                         | Gutter Ponding?       | N/A                    | N/A | Gutter Slope (%)            | N/A   |
| N/A                         | Gutter Lip Ht (in)    | N/A                    | N/A | Gutter X Slope (%)          | N/A   |
| N/A                         | Painted X Walk1?      | No                     | N/A | Painted X Walk2?            | No    |
|                             | X Walk 1 Direction    | To NW                  |     | X Walk 2 Direction          | To SW |
| N/A                         | X Walk 1 Width (in)   | N/A                    | N/A | X Walk 2 Width (in)         | N/A   |
|                             | X Walk 1 Slope (%)    | 3.8                    |     | X Walk 2 Slope (%)          | 0.4   |
|                             | X Walk 1 X Slope (%)  | 2.1                    |     | X Walk 2 X Slope (%)        | 2.7   |
| N/A                         | Ramp inside XWalk1?   | N/A                    | N/A | Ramp inside XWalk2?         | N/A   |
|                             | Road Slope (%)        | 3.4                    | N/A | Clear Space?                | N/A   |
|                             | Road X Slope (%)      | 1.4                    | N/A | Clear Space to XWalk (in)   | N/A   |
| N/A                         | Any Obstructions?     | N/A                    | N/A | Storm Grate/Utility Hazard? | N/A   |
|                             | Obstruction Type      |                        |     | Storm Grate/Utility Type    |       |
|                             |                       | N/A                    |     |                             | N/A   |