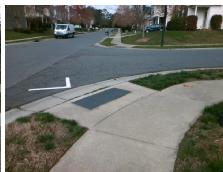

## Access Compliance Report Public Rights-of-Way (Curb Ramps)

Intersection ID: 32118 Main Street: COLE\_MILL\_RD Cross Street: DUNDALK\_RD Location: E

ADA ID: F80482491501 Ramp Type: PerpDiag Initial Pass/Fail: Fail Overall Compliance: No Severity Score: 10

Remove & Replace Curb Ramp With Two New Directional Ramps or Equivalent.

Surveyor Notes:

N/A

PROW/ADA:

Not Found, R304.5.1, R304.5.3

Total Cost:

| Compliance Description Data |                       | Compliance Description |     | Data                        |       |
|-----------------------------|-----------------------|------------------------|-----|-----------------------------|-------|
| N/A                         | Ramp Length (in)      | 48.0                   | Yes | Ramp Slope (%)              | 5.0   |
| No                          | Ramp Width (in)       | 37.5                   | No  | Ramp XSlope (%)             | 4.4   |
| N/A                         | Flare Type LT         | N/A                    | N/A | Flare Type RT               | N/A   |
| N/A                         | Flare Slope LT (%)    | N/A                    | N/A | Flare Slope RT (%)          | N/A   |
| N/A                         | Flare Traversable LT? | N/A                    | N/A | Flare Traversable RT?       | N/A   |
| N/A                         | Landing Length (in)   | N/A                    | N/A | DWS Provided?               | N/A   |
| N/A                         | Landing Width (in)    | N/A                    | N/A | DWS Contrast?               | N/A   |
| N/A                         | Landing Slope (%)     | N/A                    | N/A | DWS Length (in)             | N/A   |
| N/A                         | Landing X Slope (%)   | N/A                    | N/A | DWS Full Width?             | N/A   |
| N/A                         | Landing Curb? (Y/N)   | N/A                    | N/A | DWS Offset (in)             | N/A   |
| N/A                         | Shared Landing?       | N/A                    |     |                             |       |
| N/A                         | Gutter Ponding?       | N/A                    | N/A | Gutter Slope (%)            | N/A   |
| N/A                         | Gutter Lip Ht (in)    | N/A                    | N/A | Gutter X Slope (%)          | N/A   |
| N/A                         | Painted X Walk1?      | No                     | N/A | Painted X Walk2?            | No    |
|                             | X Walk 1 Direction    | To NW                  |     | X Walk 2 Direction          | To SW |
| N/A                         | X Walk 1 Width (in)   | N/A                    | N/A | X Walk 2 Width (in)         | N/A   |
|                             | X Walk 1 Slope (%)    | 3.8                    |     | X Walk 2 Slope (%)          | 0.4   |
|                             | X Walk 1 X Slope (%)  | 2.1                    |     | X Walk 2 X Slope (%)        | 2.7   |
| N/A                         | Ramp inside XWalk1?   | N/A                    | N/A | Ramp inside XWalk2?         | N/A   |
|                             | Road Slope (%)        | 3.4                    | N/A | Clear Space?                | N/A   |
|                             | Road X Slope (%)      | 1.4                    | N/A | Clear Space to XWalk (in)   | N/A   |
| N/A                         | Any Obstructions?     | N/A                    | N/A | Storm Grate/Utility Hazard? | N/A   |
|                             | Obstruction Type      |                        |     | Storm Grate/Utility Type    |       |
|                             |                       | N/A                    |     |                             | N/A   |