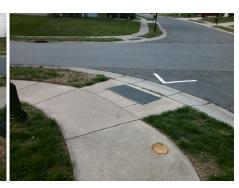

## Access Compliance Report Public Rights-of-Way (Curb Ramps)

Intersection ID: 32118 Main Street: COLE\_MILL\_RD Cross Street: DUNDALK\_RD Location: E

ADA ID: F80482491501 Ramp Type: PerpDiag Initial Pass/Fail: Fail Overall Compliance: No Severity Score: 10

Remove & Replace Curb Ramp With Two New Directional Ramps or Equivalent.

Surveyor Notes:

N/A

PROW/ADA:

Not Found, R304.5.1, R304.5.3

Total Cost:

| Compliance Description Data |                       | Compliance Description |     | Data                        |       |
|-----------------------------|-----------------------|------------------------|-----|-----------------------------|-------|
| N/A                         | Ramp Length (in)      | 48.0                   | Yes | Ramp Slope (%)              | 5.0   |
| No                          | Ramp Width (in)       | 37.5                   | No  | Ramp XSlope (%)             | 4.4   |
| N/A                         | Flare Type LT         | N/A                    | N/A | Flare Type RT               | N/A   |
| N/A                         | Flare Slope LT (%)    | N/A                    | N/A | Flare Slope RT (%)          | N/A   |
| N/A                         | Flare Traversable LT? | N/A                    | N/A | Flare Traversable RT?       | N/A   |
| N/A                         | Landing Length (in)   | N/A                    | N/A | DWS Provided?               | N/A   |
| N/A                         | Landing Width (in)    | N/A                    | N/A | DWS Contrast?               | N/A   |
| N/A                         | Landing Slope (%)     | N/A                    | N/A | DWS Length (in)             | N/A   |
| N/A                         | Landing X Slope (%)   | N/A                    | N/A | DWS Full Width?             | N/A   |
| N/A                         | Landing Curb? (Y/N)   | N/A                    | N/A | DWS Offset (in)             | N/A   |
| N/A                         | Shared Landing?       | N/A                    |     |                             |       |
| N/A                         | Gutter Ponding?       | N/A                    | N/A | Gutter Slope (%)            | N/A   |
| N/A                         | Gutter Lip Ht (in)    | N/A                    | N/A | Gutter X Slope (%)          | N/A   |
| N/A                         | Painted X Walk1?      | No                     | N/A | Painted X Walk2?            | No    |
|                             | X Walk 1 Direction    | To NW                  |     | X Walk 2 Direction          | To SW |
| N/A                         | X Walk 1 Width (in)   | N/A                    | N/A | X Walk 2 Width (in)         | N/A   |
|                             | X Walk 1 Slope (%)    | 3.8                    |     | X Walk 2 Slope (%)          | 0.4   |
|                             | X Walk 1 X Slope (%)  | 2.1                    |     | X Walk 2 X Slope (%)        | 2.7   |
| N/A                         | Ramp inside XWalk1?   | N/A                    | N/A | Ramp inside XWalk2?         | N/A   |
|                             | Road Slope (%)        | 3.4                    | N/A | Clear Space?                | N/A   |
|                             | Road X Slope (%)      | 1.4                    | N/A | Clear Space to XWalk (in)   | N/A   |
| N/A                         | Any Obstructions?     | N/A                    | N/A | Storm Grate/Utility Hazard? | N/A   |
|                             | Obstruction Type      |                        |     | Storm Grate/Utility Type    |       |
|                             |                       | N/A                    |     |                             | N/A   |