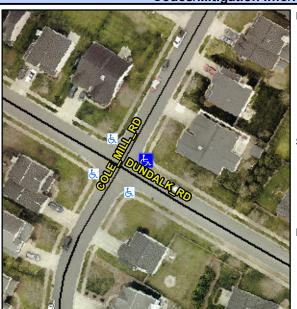

## Access Compliance Report Public Rights-of-Way (Curb Ramps)

Intersection ID: 32118 Main Street: COLE\_MILL\_RD Cross Street: DUNDALK\_RD Location: E

ADA ID: F80482491501 Ramp Type: PerpDiag Initial Pass/Fail: Fail Overall Compliance: No Severity Score: 10

**Codes/Mitigation Info/Possible Solution** 

Field Measurements/Component Compliance

Street 1 Name
Stop Condition-Street 2
Street 2 Name
Stop Condition-Street 1

COLE MILL RD StopSign DUNDALK RD None Possible Solutions: