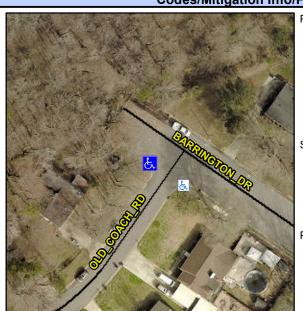

## Access Compliance Report Public Rights-of-Way (Curb Ramps)

Intersection ID: 8749Main Street:BARRINGTON\_DRCross Street:OLD\_COACH\_RDLocation:WADA ID: F808B0A63EEBRamp Type:Directional1Initial Pass/Fail:FailOverall Compliance:NoSeverity Score:10