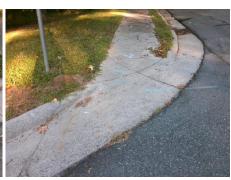

Codes/Mitigation Info/Possible Solution

Street 1 Name

OLD COACH RD
Stop Condition-Street 1

StopSign
Street 2 Name

N/A
Stop Condition-Street 2

N/A

Total Cost: \$ 1600.00

| Field Measurements/Component Compliance |                       |       |      |                             |      |
|-----------------------------------------|-----------------------|-------|------|-----------------------------|------|
| Compliance Description                  |                       | Data  | Comp | liance Description          | Data |
| N/A                                     | Ramp Length (in)      | 84.0  | N/A  | Grade Break?                | N/A  |
| No                                      | Ramp Width (in)       | 47.0  | N/A  | Grade Break Slope (%)       | 0.0  |
| Yes                                     | Ramp Slope (%)        | 5.1   | N/A  | Grade Break XSlope (%)      | 0.0  |
| No                                      | Ramp XSlope (%)       | 4.2   |      |                             |      |
| N/A                                     | Flare Type LT         | N/A   | N/A  | Flare Type RT               | N/A  |
| N/A                                     | Flare Slope LT (%)    | N/A   | N/A  | Flare Slope RT (%)          | 0.0  |
| N/A                                     | Flare Traversable LT? | N/A   | N/A  | Flare Traversable RT?       | N/A  |
| N/A                                     | Landing Length (in)   | 0.0   | N/A  | DWS Provided?               | N/A  |
| N/A                                     | Landing Width (in)    | 0.0   | N/A  | DWS Contrast?               | N/A  |
| N/A                                     | Landing Slope (%)     | 0.0   | N/A  | DWS Length (in)             | N/A  |
| N/A                                     | Landing X Slope (%)   | 0.0   | N/A  | DWS Full Width?             | N/A  |
| N/A                                     | Landing Curb? (Y/N)   | N/A   | N/A  | DWS Offset LT (in)          | N/A  |
| N/A                                     | Shared Landing?       | N/A   | N/A  | DWS Offset RT (in)          | N/A  |
| N/A                                     | Gutter Ponding?       | 0.0   | N/A  | Gutter Slope (%)            | N/A  |
| N/A                                     | Gutter Lip Ht (in)    | 1.5   | N/A  | Gutter X Slope (%)          | N/A  |
| N/A                                     | Painted X Walk1?      | No    |      | Road Slope (%)              | 0.3  |
|                                         | X Walk 1 Direction    | To SE |      | Road X Slope (%)            | 4.2  |
|                                         | X Walk 1 Width (in)   | N/A   |      | Clear Space?                | N/A  |
|                                         | X Walk 1 Slope (%)    | 0.3   | N/A  | Clear Space to XWalk (in)   | N/A  |
|                                         | X Walk 1 X Slope (%)  | 4.2   | N/A  | Storm Grate/Utility Hazard? | N/A  |
| N/A                                     | Ramp inside XWalk1?   | N/A   |      | Storm Grate/Utility Type    |      |
| N/A                                     | Any Obstructions?     | N/A   |      |                             | N/A  |
|                                         | Obstruction Type      |       | Yes  | Surface Condition? (G/P)    | Good |
|                                         |                       | N/A   | N/A  | Curb Slope (%)              | 9.2  |
|                                         |                       |       |      |                             |      |