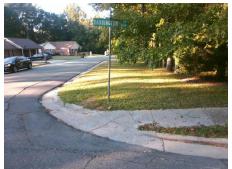

## Access Compliance Report Public Rights-of-Way (Curb Ramps)

Intersection ID: 8749Main Street:BARRINGTON\_DRCross Street:OLD\_COACH\_RDLocation:WADA ID: F808B0A63EEBRamp Type:Directional1Initial Pass/Fail:FailOverall Compliance:NoSeverity Score:10

Codes/Mitigation Info/Possible Solution

Street 1 Name

OLD COACH RD
Stop Condition-Street 1

StopSign
Street 2 Name

N/A
Stop Condition-Street 2

N/A

Total Cost: \$ 1600.00

| Field Measurements/Component Compliance |                       |       |      |                             |      |
|-----------------------------------------|-----------------------|-------|------|-----------------------------|------|
| Compliance Description                  |                       | Data  | Comp | liance Description          | Data |
| N/A                                     | Ramp Length (in)      | 84.0  | N/A  | Grade Break?                | N/A  |
| No                                      | Ramp Width (in)       | 47.0  | N/A  | Grade Break Slope (%)       | 0.0  |
| Yes                                     | Ramp Slope (%)        | 5.1   | N/A  | Grade Break XSlope (%)      | 0.0  |
| No                                      | Ramp XSlope (%)       | 4.2   |      |                             |      |
| N/A                                     | Flare Type LT         | N/A   | N/A  | Flare Type RT               | N/A  |
| N/A                                     | Flare Slope LT (%)    | N/A   | N/A  | Flare Slope RT (%)          | 0.0  |
| N/A                                     | Flare Traversable LT? | N/A   | N/A  | Flare Traversable RT?       | N/A  |
| N/A                                     | Landing Length (in)   | 0.0   | N/A  | DWS Provided?               | N/A  |
| N/A                                     | Landing Width (in)    | 0.0   | N/A  | DWS Contrast?               | N/A  |
| N/A                                     | Landing Slope (%)     | 0.0   | N/A  | DWS Length (in)             | N/A  |
| N/A                                     | Landing X Slope (%)   | 0.0   | N/A  | DWS Full Width?             | N/A  |
| N/A                                     | Landing Curb? (Y/N)   | N/A   | N/A  | DWS Offset LT (in)          | N/A  |
| N/A                                     | Shared Landing?       | N/A   | N/A  | DWS Offset RT (in)          | N/A  |
| N/A                                     | Gutter Ponding?       | 0.0   | N/A  | Gutter Slope (%)            | N/A  |
| N/A                                     | Gutter Lip Ht (in)    | 1.5   | N/A  | Gutter X Slope (%)          | N/A  |
| N/A                                     | Painted X Walk1?      | No    |      | Road Slope (%)              | 0.3  |
|                                         | X Walk 1 Direction    | To SE |      | Road X Slope (%)            | 4.2  |
|                                         | X Walk 1 Width (in)   | N/A   |      | Clear Space?                | N/A  |
|                                         | X Walk 1 Slope (%)    | 0.3   | N/A  | Clear Space to XWalk (in)   | N/A  |
|                                         | X Walk 1 X Slope (%)  | 4.2   | N/A  | Storm Grate/Utility Hazard? | N/A  |
| N/A                                     | Ramp inside XWalk1?   | N/A   |      | Storm Grate/Utility Type    |      |
| N/A                                     | Any Obstructions?     | N/A   |      |                             | N/A  |
|                                         | Obstruction Type      |       | Yes  | Surface Condition? (G/P)    | Good |
|                                         |                       | N/A   | N/A  | Curb Slope (%)              | 9.2  |
|                                         |                       |       |      |                             |      |