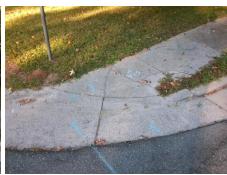

Codes/Mitigation Info/Possible Solution

Street 1 Name

OLD COACH RD
Stop Condition-Street 1

StopSign
Street 2 Name

N/A
Stop Condition-Street 2

N/A

Total Cost: \$ 1600.00

| Field Measurements/Component Compliance |                       |       |      |                             |      |
|-----------------------------------------|-----------------------|-------|------|-----------------------------|------|
| Compliance Description                  |                       | Data  | Comp | liance Description          | Data |
| N/A                                     | Ramp Length (in)      | 84.0  | N/A  | Grade Break?                | N/A  |
| No                                      | Ramp Width (in)       | 47.0  | N/A  | Grade Break Slope (%)       | 0.0  |
| Yes                                     | Ramp Slope (%)        | 5.1   | N/A  | Grade Break XSlope (%)      | 0.0  |
| No                                      | Ramp XSlope (%)       | 4.2   |      |                             |      |
| N/A                                     | Flare Type LT         | N/A   | N/A  | Flare Type RT               | N/A  |
| N/A                                     | Flare Slope LT (%)    | N/A   | N/A  | Flare Slope RT (%)          | 0.0  |
| N/A                                     | Flare Traversable LT? | N/A   | N/A  | Flare Traversable RT?       | N/A  |
| N/A                                     | Landing Length (in)   | 0.0   | N/A  | DWS Provided?               | N/A  |
| N/A                                     | Landing Width (in)    | 0.0   | N/A  | DWS Contrast?               | N/A  |
| N/A                                     | Landing Slope (%)     | 0.0   | N/A  | DWS Length (in)             | N/A  |
| N/A                                     | Landing X Slope (%)   | 0.0   | N/A  | DWS Full Width?             | N/A  |
| N/A                                     | Landing Curb? (Y/N)   | N/A   | N/A  | DWS Offset LT (in)          | N/A  |
| N/A                                     | Shared Landing?       | N/A   | N/A  | DWS Offset RT (in)          | N/A  |
| N/A                                     | Gutter Ponding?       | 0.0   | N/A  | Gutter Slope (%)            | N/A  |
| N/A                                     | Gutter Lip Ht (in)    | 1.5   | N/A  | Gutter X Slope (%)          | N/A  |
| N/A                                     | Painted X Walk1?      | No    |      | Road Slope (%)              | 0.3  |
|                                         | X Walk 1 Direction    | To SE |      | Road X Slope (%)            | 4.2  |
|                                         | X Walk 1 Width (in)   | N/A   |      | Clear Space?                | N/A  |
|                                         | X Walk 1 Slope (%)    | 0.3   | N/A  | Clear Space to XWalk (in)   | N/A  |
|                                         | X Walk 1 X Slope (%)  | 4.2   | N/A  | Storm Grate/Utility Hazard? | N/A  |
| N/A                                     | Ramp inside XWalk1?   | N/A   |      | Storm Grate/Utility Type    |      |
| N/A                                     | Any Obstructions?     | N/A   |      |                             | N/A  |
|                                         | Obstruction Type      |       | Yes  | Surface Condition? (G/P)    | Good |
|                                         |                       | N/A   | N/A  | Curb Slope (%)              | 9.2  |
|                                         |                       |       |      |                             |      |