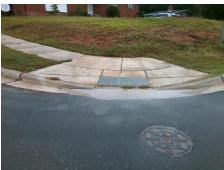

| Possible Solutions:           | Comp | liance Description    |
|-------------------------------|------|-----------------------|
| Remove & Replace Entire Ramp. | N/A  | Ramp Length (in)      |
| ·                             | No   | Ramp Width (in)       |
|                               | N/A  | Flare Type LT         |
|                               | N/A  | Flare Slope LT (%)    |
|                               | N/A  | Flare Traversable LT? |
|                               | N/A  | Landing Length (in)   |
| Surveyor Notes:               | N/A  | Landing Width (in)    |
| N/A                           | N/A  | Landing Slope (%)     |
|                               | N/A  | Landing X Slope (%)   |
|                               | N/A  | Landing Curb? (Y/N)   |
|                               | N/A  | Shared Landing?       |
| PROW/ADA:                     | N/A  | Gutter Ponding?       |
| Not Found, R304.5.1           | N/A  | Gutter Lip Ht (in)    |
|                               | N/A  | Painted X Walk1?      |
|                               |      | X Walk 1 Direction    |
|                               | N/A  | X Walk 1 Width (in)   |
|                               |      | X Walk 1 Slope (%)    |
|                               |      | X Walk 1 X Slope (%)  |
|                               | N/A  | Ramp inside XWalk1?   |
|                               |      | Road Slope (%)        |
|                               |      | Road X Slope (%)      |
|                               |      |                       |