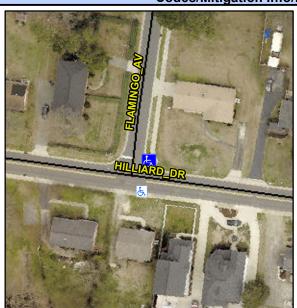

## Access Compliance Report Public Rights-of-Way (Curb Ramps)

Data

7.8

1.6

N/A

Good

Intersection ID: 11484 Main Street: FLAMINGO\_AV Cross Street: HILLIARD\_DR Location: NE

ADA ID: F808B8254E2F Ramp Type: Perp Initial Pass/Fail: Fail Overall Compliance: No Severity Score: 8.75