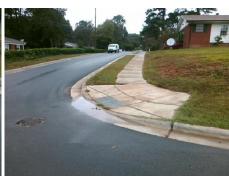

| Possible Solutions:           | Comp | liance Description    |
|-------------------------------|------|-----------------------|
| Remove & Replace Entire Ramp. | N/A  | Ramp Length (in)      |
| ·                             | No   | Ramp Width (in)       |
|                               | N/A  | Flare Type LT         |
|                               | N/A  | Flare Slope LT (%)    |
|                               | N/A  | Flare Traversable LT? |
|                               | N/A  | Landing Length (in)   |
| Surveyor Notes:               | N/A  | Landing Width (in)    |
| N/A                           | N/A  | Landing Slope (%)     |
|                               | N/A  | Landing X Slope (%)   |
|                               | N/A  | Landing Curb? (Y/N)   |
|                               | N/A  | Shared Landing?       |
| PROW/ADA:                     | N/A  | Gutter Ponding?       |
| Not Found, R304.5.1           | N/A  | Gutter Lip Ht (in)    |
|                               | N/A  | Painted X Walk1?      |
|                               |      | X Walk 1 Direction    |
|                               | N/A  | X Walk 1 Width (in)   |
|                               |      | X Walk 1 Slope (%)    |
|                               |      | X Walk 1 X Slope (%)  |
|                               | N/A  | Ramp inside XWalk1?   |
|                               |      | Road Slope (%)        |
|                               |      | Road X Slope (%)      |
|                               |      |                       |