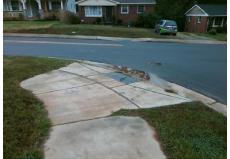

| Possible Solutions:           | Comp | liance Description    |
|-------------------------------|------|-----------------------|
| Remove & Replace Entire Ramp. | N/A  | Ramp Length (in)      |
| ·                             | No   | Ramp Width (in)       |
|                               | N/A  | Flare Type LT         |
|                               | N/A  | Flare Slope LT (%)    |
|                               | N/A  | Flare Traversable LT? |
|                               | N/A  | Landing Length (in)   |
| Surveyor Notes:               | N/A  | Landing Width (in)    |
| N/A                           | N/A  | Landing Slope (%)     |
|                               | N/A  | Landing X Slope (%)   |
|                               | N/A  | Landing Curb? (Y/N)   |
|                               | N/A  | Shared Landing?       |
| PROW/ADA:                     | N/A  | Gutter Ponding?       |
| Not Found, R304.5.1           | N/A  | Gutter Lip Ht (in)    |
|                               | N/A  | Painted X Walk1?      |
|                               |      | X Walk 1 Direction    |
|                               | N/A  | X Walk 1 Width (in)   |
|                               |      | X Walk 1 Slope (%)    |
|                               |      | X Walk 1 X Slope (%)  |
|                               | N/A  | Ramp inside XWalk1?   |
|                               |      | Road Slope (%)        |
|                               |      | Road X Slope (%)      |
|                               |      |                       |