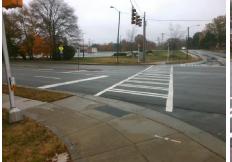

## **Access Compliance Report Public Rights-of-Way** (Curb Ramps)

Intersection ID: 23868 Main Street: PINEVILLE-MATTHEWS\_RD **Cross Street: REVERDY\_LN** Location: N **Overall Compliance: No** ADA ID: F81304A14841 Ramp Type: Perp Initial Pass/Fail: Fail **Severity Score:** 12.5

Codes/Mitigation Info/Possible Solution

PINEVILLE-MATTHEWS RD Street 1 Name Signal Stop Condition-Street 2 Street 2 Name N/A Stop Condition-Street 1 N/A

| Possible Solutions:           |
|-------------------------------|
| Remove & Replace Entire Ramp. |
|                               |
|                               |
|                               |
|                               |
| Surveyor Notes:               |
|                               |
| N/A                           |
|                               |
|                               |
| PROW/ADA:                     |
| R304.2.2                      |
|                               |
|                               |
|                               |
|                               |
|                               |
|                               |
|                               |

Total Cost: 1850.00

| Field Measurements/Component Compliance |                       |       |      |                             |      |  |
|-----------------------------------------|-----------------------|-------|------|-----------------------------|------|--|
| Compliance Description                  |                       | Data  | Comp | liance Description          | Data |  |
| N/A                                     | Ramp Length (in)      | 48.0  | No   | Ramp Slope (%)              | 9.8  |  |
| Yes                                     | Ramp Width (in)       | 48.0  | Yes  | Ramp XSlope (%)             | 1.6  |  |
| N/A                                     | Flare Type LT         | N/A   | N/A  | Flare Type RT               | N/A  |  |
| N/A                                     | Flare Slope LT (%)    | N/A   | N/A  | Flare Slope RT (%)          | N/A  |  |
| N/A                                     | Flare Traversable LT? | N/A   | N/A  | Flare Traversable RT?       | N/A  |  |
| N/A                                     | Landing Length (in)   | N/A   | N/A  | DWS Provided?               | N/A  |  |
| N/A                                     | Landing Width (in)    | N/A   | N/A  | DWS Contrast?               | N/A  |  |
| N/A                                     | Landing Slope (%)     | N/A   | N/A  | DWS Length (in)             | N/A  |  |
| N/A                                     | Landing X Slope (%)   | N/A   | N/A  | DWS Full Width?             | N/A  |  |
| N/A                                     | Landing Curb? (Y/N)   | N/A   | N/A  | DWS Offset (in)             | N/A  |  |
| N/A                                     | Shared Landing?       | N/A   |      |                             |      |  |
| N/A                                     | Gutter Ponding?       | N/A   | N/A  | Gutter Slope (%)            | N/A  |  |
| N/A                                     | Gutter Lip Ht (in)    | N/A   | N/A  | Gutter X Slope (%)          | N/A  |  |
| N/A                                     | Painted X Walk1?      | Yes   | N/A  | Painted X Walk2?            | N/A  |  |
|                                         | X Walk 1 Direction    | To SE |      | X Walk 2 Direction          | N/A  |  |
| N/A                                     | X Walk 1 Width (in)   | 119.0 | N/A  | X Walk 2 Width (in)         | N/A  |  |
|                                         | X Walk 1 Slope (%)    | 1.8   |      | X Walk 2 Slope (%)          | N/A  |  |
|                                         | X Walk 1 X Slope (%)  | 1.3   |      | X Walk 2 X Slope (%)        | N/A  |  |
| N/A                                     | Ramp inside XWalk1?   | Yes   | N/A  | Ramp inside XWalk2?         | N/A  |  |
|                                         | Road Slope (%)        | N/A   | N/A  | Clear Space?                | N/A  |  |
|                                         | Road X Slope (%)      | N/A   | N/A  | Clear Space to XWalk (in)   | N/A  |  |
| N/A                                     | Any Obstructions?     | N/A   | N/A  | Storm Grate/Utility Hazard? | N/A  |  |
|                                         | Obstruction Type      |       |      | Storm Grate/Utility Type    |      |  |
|                                         |                       | N/A   |      |                             | N/A  |  |
|                                         |                       |       | Yes  | Surface Condition? (G/P)    | Good |  |
|                                         |                       |       |      |                             |      |  |