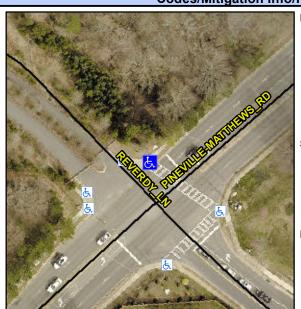

## **Access Compliance Report Public Rights-of-Way** (Curb Ramps)

Intersection ID: 23868 Main Street: PINEVILLE-MATTHEWS\_RD **Cross Street: REVERDY\_LN** Location: N **Overall Compliance: No** ADA ID: F81304A14841 Ramp Type: Perp Initial Pass/Fail: Fail **Severity Score:** 12.5