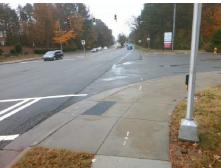

## **Access Compliance Report Public Rights-of-Way** (Curb Ramps)

Intersection ID: 23868 Main Street: PINEVILLE-MATTHEWS\_RD **Cross Street: REVERDY\_LN** Location: N **Overall Compliance: No** ADA ID: F81304A14841 Ramp Type: Perp Initial Pass/Fail: Fail **Severity Score:** 12.5

Codes/Mitigation Info/Possible Solution

PINEVILLE-MATTHEWS RD Street 1 Name Signal Stop Condition-Street 2 Street 2 Name N/A Stop Condition-Street 1 N/A

| Possible Solutions:           |
|-------------------------------|
| Remove & Replace Entire Ramp. |
|                               |
|                               |
|                               |
|                               |
| Surveyor Notes:               |
|                               |
| N/A                           |
|                               |
|                               |
| PROW/ADA:                     |
| R304.2.2                      |
|                               |
|                               |
|                               |
|                               |
|                               |
|                               |
|                               |

Total Cost: 1850.00

| Field Measurements/Component Compliance |                       |       |      |                             |      |  |
|-----------------------------------------|-----------------------|-------|------|-----------------------------|------|--|
| Compliance Description                  |                       | Data  | Comp | liance Description          | Data |  |
| N/A                                     | Ramp Length (in)      | 48.0  | No   | Ramp Slope (%)              | 9.8  |  |
| Yes                                     | Ramp Width (in)       | 48.0  | Yes  | Ramp XSlope (%)             | 1.6  |  |
| N/A                                     | Flare Type LT         | N/A   | N/A  | Flare Type RT               | N/A  |  |
| N/A                                     | Flare Slope LT (%)    | N/A   | N/A  | Flare Slope RT (%)          | N/A  |  |
| N/A                                     | Flare Traversable LT? | N/A   | N/A  | Flare Traversable RT?       | N/A  |  |
| N/A                                     | Landing Length (in)   | N/A   | N/A  | DWS Provided?               | N/A  |  |
| N/A                                     | Landing Width (in)    | N/A   | N/A  | DWS Contrast?               | N/A  |  |
| N/A                                     | Landing Slope (%)     | N/A   | N/A  | DWS Length (in)             | N/A  |  |
| N/A                                     | Landing X Slope (%)   | N/A   | N/A  | DWS Full Width?             | N/A  |  |
| N/A                                     | Landing Curb? (Y/N)   | N/A   | N/A  | DWS Offset (in)             | N/A  |  |
| N/A                                     | Shared Landing?       | N/A   |      |                             |      |  |
| N/A                                     | Gutter Ponding?       | N/A   | N/A  | Gutter Slope (%)            | N/A  |  |
| N/A                                     | Gutter Lip Ht (in)    | N/A   | N/A  | Gutter X Slope (%)          | N/A  |  |
| N/A                                     | Painted X Walk1?      | Yes   | N/A  | Painted X Walk2?            | N/A  |  |
|                                         | X Walk 1 Direction    | To SE |      | X Walk 2 Direction          | N/A  |  |
| N/A                                     | X Walk 1 Width (in)   | 119.0 | N/A  | X Walk 2 Width (in)         | N/A  |  |
|                                         | X Walk 1 Slope (%)    | 1.8   |      | X Walk 2 Slope (%)          | N/A  |  |
|                                         | X Walk 1 X Slope (%)  | 1.3   |      | X Walk 2 X Slope (%)        | N/A  |  |
| N/A                                     | Ramp inside XWalk1?   | Yes   | N/A  | Ramp inside XWalk2?         | N/A  |  |
|                                         | Road Slope (%)        | N/A   | N/A  | Clear Space?                | N/A  |  |
|                                         | Road X Slope (%)      | N/A   | N/A  | Clear Space to XWalk (in)   | N/A  |  |
| N/A                                     | Any Obstructions?     | N/A   | N/A  | Storm Grate/Utility Hazard? | N/A  |  |
|                                         | Obstruction Type      |       |      | Storm Grate/Utility Type    |      |  |
|                                         |                       | N/A   |      |                             | N/A  |  |
|                                         |                       |       | Yes  | Surface Condition? (G/P)    | Good |  |
|                                         |                       |       |      |                             |      |  |