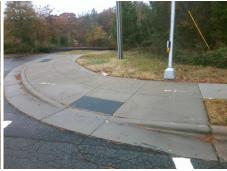

## **Access Compliance Report Public Rights-of-Way** (Curb Ramps)

Intersection ID: 23868 Main Street: PINEVILLE-MATTHEWS\_RD **Cross Street: REVERDY\_LN** Location: N **Overall Compliance: No** ADA ID: F81304A14841 Ramp Type: Perp Initial Pass/Fail: Fail **Severity Score:** 12.5

Codes/Mitigation Info/Possible Solution

PINEVILLE-MATTHEWS RD Street 1 Name Signal Stop Condition-Street 2 Street 2 Name N/A Stop Condition-Street 1 N/A

| Possible Solutions:           |
|-------------------------------|
| Remove & Replace Entire Ramp. |
|                               |
|                               |
|                               |
|                               |
| Surveyor Notes:               |
|                               |
| N/A                           |
|                               |
|                               |
| PROW/ADA:                     |
| R304.2.2                      |
|                               |
|                               |
|                               |
|                               |
|                               |
|                               |
|                               |

Total Cost: 1850.00

| Field Measurements/Component Compliance |                       |       |      |                             |      |  |
|-----------------------------------------|-----------------------|-------|------|-----------------------------|------|--|
| Compliance Description                  |                       | Data  | Comp | liance Description          | Data |  |
| N/A                                     | Ramp Length (in)      | 48.0  | No   | Ramp Slope (%)              | 9.8  |  |
| Yes                                     | Ramp Width (in)       | 48.0  | Yes  | Ramp XSlope (%)             | 1.6  |  |
| N/A                                     | Flare Type LT         | N/A   | N/A  | Flare Type RT               | N/A  |  |
| N/A                                     | Flare Slope LT (%)    | N/A   | N/A  | Flare Slope RT (%)          | N/A  |  |
| N/A                                     | Flare Traversable LT? | N/A   | N/A  | Flare Traversable RT?       | N/A  |  |
| N/A                                     | Landing Length (in)   | N/A   | N/A  | DWS Provided?               | N/A  |  |
| N/A                                     | Landing Width (in)    | N/A   | N/A  | DWS Contrast?               | N/A  |  |
| N/A                                     | Landing Slope (%)     | N/A   | N/A  | DWS Length (in)             | N/A  |  |
| N/A                                     | Landing X Slope (%)   | N/A   | N/A  | DWS Full Width?             | N/A  |  |
| N/A                                     | Landing Curb? (Y/N)   | N/A   | N/A  | DWS Offset (in)             | N/A  |  |
| N/A                                     | Shared Landing?       | N/A   |      |                             |      |  |
| N/A                                     | Gutter Ponding?       | N/A   | N/A  | Gutter Slope (%)            | N/A  |  |
| N/A                                     | Gutter Lip Ht (in)    | N/A   | N/A  | Gutter X Slope (%)          | N/A  |  |
| N/A                                     | Painted X Walk1?      | Yes   | N/A  | Painted X Walk2?            | N/A  |  |
|                                         | X Walk 1 Direction    | To SE |      | X Walk 2 Direction          | N/A  |  |
| N/A                                     | X Walk 1 Width (in)   | 119.0 | N/A  | X Walk 2 Width (in)         | N/A  |  |
|                                         | X Walk 1 Slope (%)    | 1.8   |      | X Walk 2 Slope (%)          | N/A  |  |
|                                         | X Walk 1 X Slope (%)  | 1.3   |      | X Walk 2 X Slope (%)        | N/A  |  |
| N/A                                     | Ramp inside XWalk1?   | Yes   | N/A  | Ramp inside XWalk2?         | N/A  |  |
|                                         | Road Slope (%)        | N/A   | N/A  | Clear Space?                | N/A  |  |
|                                         | Road X Slope (%)      | N/A   | N/A  | Clear Space to XWalk (in)   | N/A  |  |
| N/A                                     | Any Obstructions?     | N/A   | N/A  | Storm Grate/Utility Hazard? | N/A  |  |
|                                         | Obstruction Type      |       |      | Storm Grate/Utility Type    |      |  |
|                                         |                       | N/A   |      |                             | N/A  |  |
|                                         |                       |       | Yes  | Surface Condition? (G/P)    | Good |  |
|                                         |                       |       |      |                             |      |  |