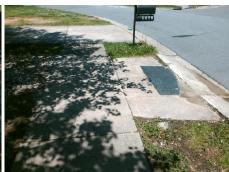

## **Access Compliance Report Public Rights-of-Way** (Curb Ramps)

Intersection ID: 28724 Location: S

**ADA ID: F813B6EB1EE1** Ramp Type: Perp Initial Pass/Fail: Fail **Overall Compliance: No Severity Score:** 10

Total Cost: 1850.00

| Field Measurements/Component Compliance |                       |       |      |                             |      |  |
|-----------------------------------------|-----------------------|-------|------|-----------------------------|------|--|
| Compliance Description                  |                       | Data  | Comp | liance Description          | Data |  |
| N/A                                     | Ramp Length (in)      | 48.0  | Yes  | Ramp Slope (%)              | 6.1  |  |
| No                                      | Ramp Width (in)       | 47.5  | No   | Ramp XSlope (%)             | 2.6  |  |
| N/A                                     | Flare Type LT         | N/A   | N/A  | Flare Type RT               | N/A  |  |
| N/A                                     | Flare Slope LT (%)    | N/A   | N/A  | Flare Slope RT (%)          | N/A  |  |
| N/A                                     | Flare Traversable LT? | N/A   | N/A  | Flare Traversable RT?       | N/A  |  |
| N/A                                     | Landing Length (in)   | N/A   | N/A  | DWS Provided?               | N/A  |  |
| N/A                                     | Landing Width (in)    | N/A   | N/A  | DWS Contrast?               | N/A  |  |
| N/A                                     | Landing Slope (%)     | N/A   | N/A  | DWS Length (in)             | N/A  |  |
| N/A                                     | Landing X Slope (%)   | N/A   | N/A  | DWS Full Width?             | N/A  |  |
| N/A                                     | Landing Curb? (Y/N)   | N/A   | N/A  | DWS Offset (in)             | N/A  |  |
| N/A                                     | Shared Landing?       | N/A   |      |                             |      |  |
| N/A                                     | Gutter Ponding?       | N/A   | N/A  | Gutter Slope (%)            | N/A  |  |
| N/A                                     | Gutter Lip Ht (in)    | N/A   | N/A  | Gutter X Slope (%)          | N/A  |  |
| N/A                                     | Painted X Walk1?      | No    | N/A  | Painted X Walk2?            | N/A  |  |
|                                         | X Walk 1 Direction    | To NE |      | X Walk 2 Direction          | N/A  |  |
| N/A                                     | X Walk 1 Width (in)   | N/A   | N/A  | X Walk 2 Width (in)         | N/A  |  |
|                                         | X Walk 1 Slope (%)    | 1.7   |      | X Walk 2 Slope (%)          | N/A  |  |
|                                         | X Walk 1 X Slope (%)  | 0.4   |      | X Walk 2 X Slope (%)        | N/A  |  |
| N/A                                     | Ramp inside XWalk1?   | N/A   | N/A  | Ramp inside XWalk2?         | N/A  |  |
|                                         | Road Slope (%)        | N/A   | N/A  | Clear Space?                | N/A  |  |
|                                         | Road X Slope (%)      | N/A   | N/A  | Clear Space to XWalk (in)   | N/A  |  |
| N/A                                     | Any Obstructions?     | N/A   | N/A  | Storm Grate/Utility Hazard? | N/A  |  |
|                                         | Obstruction Type      |       |      | Storm Grate/Utility Type    |      |  |
|                                         |                       | N/A   |      |                             | N/A  |  |
|                                         |                       |       | Yes  | Surface Condition? (G/P)    | Good |  |
|                                         |                       |       |      |                             |      |  |