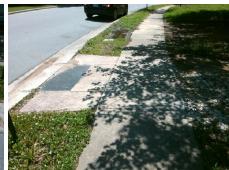

## **Access Compliance Report Public Rights-of-Way** (Curb Ramps)

Intersection ID: 28724 Location: S

**ADA ID: F813B6EB1EE1** Ramp Type: Perp Initial Pass/Fail: Fail **Overall Compliance: No Severity Score:** 10

Total Cost: 1850.00

| Field Measurements/Component Compliance |                       |       |      |                             |      |  |
|-----------------------------------------|-----------------------|-------|------|-----------------------------|------|--|
| Compliance Description                  |                       | Data  | Comp | liance Description          | Data |  |
| N/A                                     | Ramp Length (in)      | 48.0  | Yes  | Ramp Slope (%)              | 6.1  |  |
| No                                      | Ramp Width (in)       | 47.5  | No   | Ramp XSlope (%)             | 2.6  |  |
| N/A                                     | Flare Type LT         | N/A   | N/A  | Flare Type RT               | N/A  |  |
| N/A                                     | Flare Slope LT (%)    | N/A   | N/A  | Flare Slope RT (%)          | N/A  |  |
| N/A                                     | Flare Traversable LT? | N/A   | N/A  | Flare Traversable RT?       | N/A  |  |
| N/A                                     | Landing Length (in)   | N/A   | N/A  | DWS Provided?               | N/A  |  |
| N/A                                     | Landing Width (in)    | N/A   | N/A  | DWS Contrast?               | N/A  |  |
| N/A                                     | Landing Slope (%)     | N/A   | N/A  | DWS Length (in)             | N/A  |  |
| N/A                                     | Landing X Slope (%)   | N/A   | N/A  | DWS Full Width?             | N/A  |  |
| N/A                                     | Landing Curb? (Y/N)   | N/A   | N/A  | DWS Offset (in)             | N/A  |  |
| N/A                                     | Shared Landing?       | N/A   |      |                             |      |  |
| N/A                                     | Gutter Ponding?       | N/A   | N/A  | Gutter Slope (%)            | N/A  |  |
| N/A                                     | Gutter Lip Ht (in)    | N/A   | N/A  | Gutter X Slope (%)          | N/A  |  |
| N/A                                     | Painted X Walk1?      | No    | N/A  | Painted X Walk2?            | N/A  |  |
|                                         | X Walk 1 Direction    | To NE |      | X Walk 2 Direction          | N/A  |  |
| N/A                                     | X Walk 1 Width (in)   | N/A   | N/A  | X Walk 2 Width (in)         | N/A  |  |
|                                         | X Walk 1 Slope (%)    | 1.7   |      | X Walk 2 Slope (%)          | N/A  |  |
|                                         | X Walk 1 X Slope (%)  | 0.4   |      | X Walk 2 X Slope (%)        | N/A  |  |
| N/A                                     | Ramp inside XWalk1?   | N/A   | N/A  | Ramp inside XWalk2?         | N/A  |  |
|                                         | Road Slope (%)        | N/A   | N/A  | Clear Space?                | N/A  |  |
|                                         | Road X Slope (%)      | N/A   | N/A  | Clear Space to XWalk (in)   | N/A  |  |
| N/A                                     | Any Obstructions?     | N/A   | N/A  | Storm Grate/Utility Hazard? | N/A  |  |
|                                         | Obstruction Type      |       |      | Storm Grate/Utility Type    |      |  |
|                                         |                       | N/A   |      |                             | N/A  |  |
|                                         |                       |       | Yes  | Surface Condition? (G/P)    | Good |  |
|                                         |                       |       |      |                             |      |  |