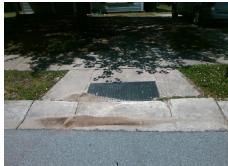

## **Access Compliance Report Public Rights-of-Way** (Curb Ramps)

Intersection ID: 28724 Location: S

**ADA ID: F813B6EB1EE1** Ramp Type: Perp Initial Pass/Fail: Fail **Overall Compliance: No Severity Score:** 10

Total Cost: 1850.00

| Field Measurements/Component Compliance |                       |       |      |                             |      |  |
|-----------------------------------------|-----------------------|-------|------|-----------------------------|------|--|
| Compliance Description                  |                       | Data  | Comp | liance Description          | Data |  |
| N/A                                     | Ramp Length (in)      | 48.0  | Yes  | Ramp Slope (%)              | 6.1  |  |
| No                                      | Ramp Width (in)       | 47.5  | No   | Ramp XSlope (%)             | 2.6  |  |
| N/A                                     | Flare Type LT         | N/A   | N/A  | Flare Type RT               | N/A  |  |
| N/A                                     | Flare Slope LT (%)    | N/A   | N/A  | Flare Slope RT (%)          | N/A  |  |
| N/A                                     | Flare Traversable LT? | N/A   | N/A  | Flare Traversable RT?       | N/A  |  |
| N/A                                     | Landing Length (in)   | N/A   | N/A  | DWS Provided?               | N/A  |  |
| N/A                                     | Landing Width (in)    | N/A   | N/A  | DWS Contrast?               | N/A  |  |
| N/A                                     | Landing Slope (%)     | N/A   | N/A  | DWS Length (in)             | N/A  |  |
| N/A                                     | Landing X Slope (%)   | N/A   | N/A  | DWS Full Width?             | N/A  |  |
| N/A                                     | Landing Curb? (Y/N)   | N/A   | N/A  | DWS Offset (in)             | N/A  |  |
| N/A                                     | Shared Landing?       | N/A   |      |                             |      |  |
| N/A                                     | Gutter Ponding?       | N/A   | N/A  | Gutter Slope (%)            | N/A  |  |
| N/A                                     | Gutter Lip Ht (in)    | N/A   | N/A  | Gutter X Slope (%)          | N/A  |  |
| N/A                                     | Painted X Walk1?      | No    | N/A  | Painted X Walk2?            | N/A  |  |
|                                         | X Walk 1 Direction    | To NE |      | X Walk 2 Direction          | N/A  |  |
| N/A                                     | X Walk 1 Width (in)   | N/A   | N/A  | X Walk 2 Width (in)         | N/A  |  |
|                                         | X Walk 1 Slope (%)    | 1.7   |      | X Walk 2 Slope (%)          | N/A  |  |
|                                         | X Walk 1 X Slope (%)  | 0.4   |      | X Walk 2 X Slope (%)        | N/A  |  |
| N/A                                     | Ramp inside XWalk1?   | N/A   | N/A  | Ramp inside XWalk2?         | N/A  |  |
|                                         | Road Slope (%)        | N/A   | N/A  | Clear Space?                | N/A  |  |
|                                         | Road X Slope (%)      | N/A   | N/A  | Clear Space to XWalk (in)   | N/A  |  |
| N/A                                     | Any Obstructions?     | N/A   | N/A  | Storm Grate/Utility Hazard? | N/A  |  |
|                                         | Obstruction Type      |       |      | Storm Grate/Utility Type    |      |  |
|                                         |                       | N/A   |      |                             | N/A  |  |
|                                         |                       |       | Yes  | Surface Condition? (G/P)    | Good |  |
|                                         |                       |       |      |                             |      |  |