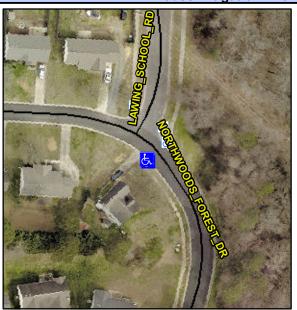

## **Access Compliance Report Public Rights-of-Way** (Curb Ramps)

Intersection ID: 28724 Location: S

**ADA ID: F813B6EB1EE1** Ramp Type: Perp Initial Pass/Fail: Fail **Overall Compliance: No Severity Score:** 10

## Codes/Mitigation Info/Possible Solution

NORTHWOODS FOREST DR Street 1 Name Stop Condition-Street 2 None Street 2 Name N/A Stop Condition-Street 1 N/A

| Possible Solutions:           |  |  |  |  |  |  |
|-------------------------------|--|--|--|--|--|--|
| Remove & Replace Entire Ramp. |  |  |  |  |  |  |
|                               |  |  |  |  |  |  |
|                               |  |  |  |  |  |  |
|                               |  |  |  |  |  |  |
|                               |  |  |  |  |  |  |
|                               |  |  |  |  |  |  |
| Surveyor Notes:               |  |  |  |  |  |  |
| N/A                           |  |  |  |  |  |  |
|                               |  |  |  |  |  |  |
|                               |  |  |  |  |  |  |
| PROW/ADA:                     |  |  |  |  |  |  |
|                               |  |  |  |  |  |  |
| Not Found, R304.5.1, R304.5.3 |  |  |  |  |  |  |
|                               |  |  |  |  |  |  |
|                               |  |  |  |  |  |  |
|                               |  |  |  |  |  |  |
|                               |  |  |  |  |  |  |