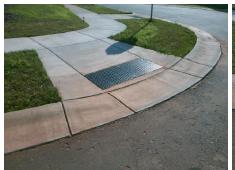

## Field Measurements/Component Compliance

Street 1 Name

Stop Condition-Street 2

None
Street 2 Name

N/A

Stop Condition-Street 1

N/A

Remove & Replace Detectable Warning System.

Surveyor Notes:
N/A

PROW/ADA:
R305.2

\$

N/A
Yes
Yes
Yes
Yes
N/A
N/A
Yes
Yes
N/A
N/A
N/A
N/A
N/A

Compliance Description Data Compliance Description Data Yes N/A Ramp Length (in) 97.0 Ramp Slope (%) 7.0 Yes Ramp XSlope (%) Yes Ramp Width (in) 59.0 0.9 N/A N/A Flare Type LT Sloped Flare Type RT N/A N/A 7.6 N/A Flare Slope RT (%) Flare Slope LT (%) 4.9 Flare Traversable LT? Nο N/A Flare Traversable RT? No Landing Length (in) 60.5 Yes DWS Provided? Yes Landing Width (in) 56.0 Yes **DWS Contrast?** Yes 0.7 Yes Landing Slope (%) DWS Length (in) 24.0 Landing X Slope (%) 0.5 Yes DWS Full Width? Yes Landing Curb? (Y/N) No No DWS Offset (in) 6.5 Shared Landing? No **Gutter Ponding?** No Yes Gutter Slope (%) 1.7 Gutter Lip Ht (in) 0.0 Yes Gutter X Slope (%) 0.6 Painted X Walk1? No N/A Painted X Walk2? N/A X Walk 1 Direction To SW X Walk 2 Direction N/A N/A N/A X Walk 2 Width (in) X Walk 1 Width (in) N/A X Walk 1 Slope (%) X Walk 2 Slope (%) N/A 1.1 X Walk 1 X Slope (%) 0.8 X Walk 2 X Slope (%) N/A N/A N/A Ramp inside XWalk2? N/A Ramp inside XWalk1? Road Slope (%) N/A N/A Clear Space? Yes N/A Road X Slope (%) N/A Clear Space to XWalk (in) N/A No Any Obstructions? Yes Storm Grate/Utility Hazard? No **Obstruction Type** Storm Grate/Utility Type N/A N/A Yes Surface Condition? (G/P) Good