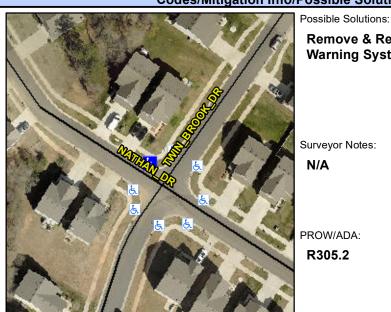

## Access Compliance Report Public Rights-of-Way (Curb Ramps)

Intersection ID: 44929Main Street: TWIN\_BROOK\_DRCross Street: NATHAN\_DRLocation: NWADA ID: F815029491BBRamp Type: PerpInitial Pass/Fail: PassOverall Compliance: NoSeverity Score: 0

Codes/Mitigation Info/Possible Solution

## Field Measurements/Component Compliance

Street 1 Name

Stop Condition-Street 2

None
Street 2 Name

N/A

Stop Condition-Street 1

N/A

Remove & Replace Detectable Warning System.