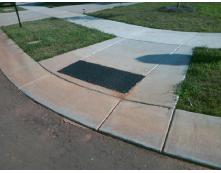

## Field Measurements/Component Compliance

Street 1 Name

Stop Condition-Street 2

None
Street 2 Name

N/A

Stop Condition-Street 1

N/A

Remove & Replace Detectable Warning System.

Surveyor Notes:
N/A

PROW/ADA:
R305.2

\$

N/A
Yes
Yes
Yes
Yes
N/A
N/A
Yes
Yes
N/A
N/A
N/A
N/A
N/A

Compliance Description Data Compliance Description Data Yes N/A Ramp Length (in) 97.0 Ramp Slope (%) 7.0 Yes Ramp XSlope (%) Yes Ramp Width (in) 59.0 0.9 N/A N/A Flare Type LT Sloped Flare Type RT N/A N/A 7.6 N/A Flare Slope RT (%) Flare Slope LT (%) 4.9 Flare Traversable LT? Nο N/A Flare Traversable RT? No Landing Length (in) 60.5 Yes DWS Provided? Yes Landing Width (in) 56.0 Yes **DWS Contrast?** Yes 0.7 Yes Landing Slope (%) DWS Length (in) 24.0 Landing X Slope (%) 0.5 Yes DWS Full Width? Yes Landing Curb? (Y/N) No No DWS Offset (in) 6.5 Shared Landing? No **Gutter Ponding?** No Yes Gutter Slope (%) 1.7 Gutter Lip Ht (in) 0.0 Yes Gutter X Slope (%) 0.6 Painted X Walk1? No N/A Painted X Walk2? N/A X Walk 1 Direction To SW X Walk 2 Direction N/A N/A N/A X Walk 2 Width (in) X Walk 1 Width (in) N/A X Walk 1 Slope (%) X Walk 2 Slope (%) N/A 1.1 X Walk 1 X Slope (%) 0.8 X Walk 2 X Slope (%) N/A N/A N/A Ramp inside XWalk2? N/A Ramp inside XWalk1? Road Slope (%) N/A N/A Clear Space? Yes N/A Road X Slope (%) N/A Clear Space to XWalk (in) N/A No Any Obstructions? Yes Storm Grate/Utility Hazard? No **Obstruction Type** Storm Grate/Utility Type N/A N/A Yes Surface Condition? (G/P) Good