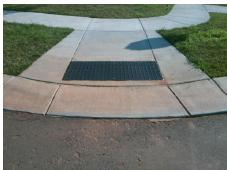

## Field Measurements/Component Compliance

Street 1 Name

Stop Condition-Street 2

None
Street 2 Name

N/A

Stop Condition-Street 1

N/A

Remove & Replace Detectable Warning System.

Surveyor Notes:
N/A

PROW/ADA:
R305.2

\$

N/A
Yes
Yes
Yes
Yes
N/A
N/A
Yes
Yes
N/A
N/A
N/A
N/A
N/A

Compliance Description Data Compliance Description Data Yes N/A Ramp Length (in) 97.0 Ramp Slope (%) 7.0 Yes Ramp XSlope (%) Yes Ramp Width (in) 59.0 0.9 N/A N/A Flare Type LT Sloped Flare Type RT N/A N/A 7.6 N/A Flare Slope RT (%) Flare Slope LT (%) 4.9 Flare Traversable LT? Nο N/A Flare Traversable RT? No Landing Length (in) 60.5 Yes DWS Provided? Yes Landing Width (in) 56.0 Yes **DWS Contrast?** Yes 0.7 Yes Landing Slope (%) DWS Length (in) 24.0 Landing X Slope (%) 0.5 Yes DWS Full Width? Yes Landing Curb? (Y/N) No No DWS Offset (in) 6.5 Shared Landing? No **Gutter Ponding?** No Yes Gutter Slope (%) 1.7 Gutter Lip Ht (in) 0.0 Yes Gutter X Slope (%) 0.6 Painted X Walk1? No N/A Painted X Walk2? N/A X Walk 1 Direction To SW X Walk 2 Direction N/A N/A N/A X Walk 2 Width (in) X Walk 1 Width (in) N/A X Walk 1 Slope (%) X Walk 2 Slope (%) N/A 1.1 X Walk 1 X Slope (%) 0.8 X Walk 2 X Slope (%) N/A N/A N/A Ramp inside XWalk2? N/A Ramp inside XWalk1? Road Slope (%) N/A N/A Clear Space? Yes N/A Road X Slope (%) N/A Clear Space to XWalk (in) N/A No Any Obstructions? Yes Storm Grate/Utility Hazard? No **Obstruction Type** Storm Grate/Utility Type N/A N/A Yes Surface Condition? (G/P) Good