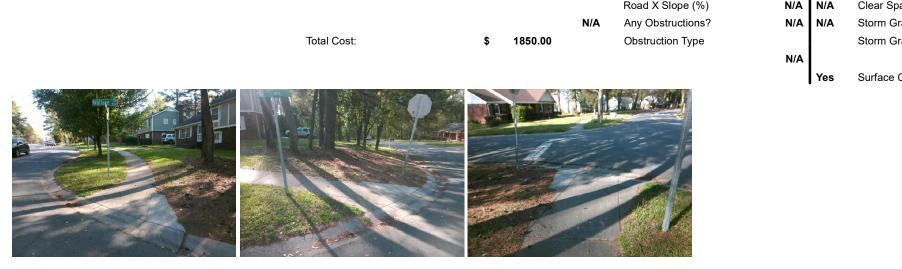

## Access Compliance Report Public Rights-of-Way (Curb Ramps)

|                                         |                                       |                     | -          |                        | -                                              |                       |                             |                     |                             |      |  |
|-----------------------------------------|---------------------------------------|---------------------|------------|------------------------|------------------------------------------------|-----------------------|-----------------------------|---------------------|-----------------------------|------|--|
| Intersection ID: 14318                  | Main Street: LAWRENCE_ORR_RD          |                     |            |                        | Cross Street: WALLACE_AV                       |                       |                             |                     | Location:                   | Е    |  |
| ADA ID: F816CA94E391                    | 891 Ramp Type: Perp                   |                     |            |                        | Initial Pass/Fail: Fail Overall Compliance: No |                       |                             |                     | o Severity Score:           | 22.5 |  |
| Codes/Mitigation Info/Possible Solution |                                       |                     |            |                        | Field Measurements/Component Compliance        |                       |                             |                     |                             |      |  |
|                                         |                                       | Possible Solutions: |            | Compliance Description |                                                |                       | Data Compliance Description |                     |                             |      |  |
| PARA AND COM                            | how we                                | Remove & Replace E  | ntire Ramp |                        | N/A                                            | Ramp Length (in)      | 101.0                       | No                  | Ramp Slope (%)              | 10.0 |  |
|                                         | E STATISTICS                          |                     | <b>b</b>   |                        | No                                             | Ramp Width (in)       | 46.0                        | No                  | Ramp XSlope (%)             | 2.8  |  |
|                                         | start - St.                           |                     |            |                        | N/A                                            | Flare Type LT         | N/A                         | N/A                 | Flare Type RT               | N/A  |  |
|                                         |                                       |                     |            |                        | N/A                                            | Flare Slope LT (%)    | N/A                         | N/A                 | Flare Slope RT (%)          | N/A  |  |
| Section S                               | · · · · · · · · · · · · · · · · · · · |                     |            |                        | N/A                                            | Flare Traversable LT? | N/A                         | N/A                 | Flare Traversable RT?       | N/A  |  |
| 633                                     | A ANGL                                |                     |            |                        | N/A                                            | Landing Length (in)   | N/A                         | N/A                 | DWS Provided?               | N/A  |  |
|                                         | 1 Dr. Maria                           | Surveyor Notes:     |            |                        | N/A                                            | Landing Width (in)    | N/A                         | N/A                 | DWS Contrast?               | N/A  |  |
| t,                                      | and the                               | N/A                 |            |                        | N/A                                            | Landing Slope (%)     | N/A                         | N/A                 | DWS Length (in)             | N/A  |  |
| 5. State                                | and the second second                 |                     |            |                        | N/A                                            | Landing X Slope (%)   | N/A                         | N/A                 | DWS Full Width?             | N/A  |  |
| the second second                       |                                       |                     |            |                        | N/A                                            | Landing Curb? (Y/N)   | N/A                         | N/A                 | DWS Offset (in)             | N/A  |  |
|                                         | Alas .                                |                     |            |                        | N/A                                            | Shared Landing?       | N/A                         |                     |                             |      |  |
| Charles Martin                          | SAV .                                 | PROW/ADA:           |            |                        | N/A                                            | Gutter Ponding?       | N/A                         | N/A                 | Gutter Slope (%)            | N/A  |  |
|                                         | Not Found, R304.5.1, R304.2.2,        |                     |            | N/A                    | Gutter Lip Ht (in)                             | N/A                   | N/A                         | Gutter X Slope (%)  | N/A                         |      |  |
|                                         | 1000                                  | R304.5.3            | ,,         |                        | N/A                                            | Painted X Walk1?      | No                          | N/A                 | Painted X Walk2?            | N/A  |  |
|                                         | A Martin a                            |                     |            |                        |                                                | X Walk 1 Direction    | To SW                       |                     | X Walk 2 Direction          | N/A  |  |
|                                         |                                       |                     |            | N/A                    | X Walk 1 Width (in)                            | N/A                   | N/A                         | X Walk 2 Width (in) | N/A                         |      |  |
| Street 1 Name                           | WALLACE AV                            |                     |            |                        |                                                | X Walk 1 Slope (%)    | 0.5                         |                     | X Walk 2 Slope (%)          | N/A  |  |
| Stop Condition-Street 2                 | StopSign                              |                     |            |                        |                                                | X Walk 1 X Slope (%)  | 9.9                         |                     | X Walk 2 X Slope (%)        | N/A  |  |
| Street 2 Name                           | N/A                                   |                     |            |                        | N/A                                            | Ramp inside XWalk1?   | N/A                         | N/A                 | Ramp inside XWalk2?         | N/A  |  |
| Stop Condition-Street 1                 | N/A                                   |                     |            |                        |                                                | Road Slope (%)        | N/A                         | N/A                 | Clear Space?                | N/A  |  |
|                                         |                                       |                     |            |                        |                                                | Road X Slope (%)      | N/A                         | N/A                 | Clear Space to XWalk (in)   | N/A  |  |
|                                         |                                       |                     |            |                        | N/A                                            | Any Obstructions?     | N/A                         | N/A                 | Storm Grate/Utility Hazard? | N/A  |  |
|                                         |                                       | Total Cost:         | \$         | 1850.00                |                                                | Obstruction Type      |                             |                     | Storm Grate/Utility Type    |      |  |
|                                         |                                       |                     |            |                        |                                                |                       | N/A                         |                     |                             | N/A  |  |

s Surface Condition? (G/P) Good