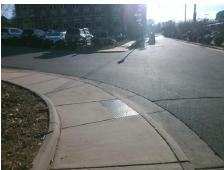

Surveyor Notes:

N/A

PROW/ADA:

Not Found, R304.2.2, R304.5.3

Total Cost: \$ 3200.00

| Compliance Description |                       | Data  | Comp | oliance Description         | Data  |
|------------------------|-----------------------|-------|------|-----------------------------|-------|
| N/A                    | Ramp Length (in)      | 71.0  | No   | Ramp Slope (%)              | 8.8   |
| Yes                    | Ramp Width (in)       | 48.0  | No   | Ramp XSlope (%)             | 3.9   |
| N/A                    | Flare Type LT         | N/A   | N/A  | Flare Type RT               | N/A   |
| N/A                    | Flare Slope LT (%)    | N/A   | N/A  | Flare Slope RT (%)          | N/A   |
| N/A                    | Flare Traversable LT? | N/A   | N/A  | Flare Traversable RT?       | N/A   |
| N/A                    | Landing Length (in)   | N/A   | N/A  | DWS Provided?               | N/A   |
| N/A                    | Landing Width (in)    | N/A   | N/A  | DWS Contrast?               | N/A   |
| N/A                    | Landing Slope (%)     | N/A   | N/A  | DWS Length (in)             | N/A   |
| N/A                    | Landing X Slope (%)   | N/A   | N/A  | DWS Full Width?             | N/A   |
| N/A                    | Landing Curb? (Y/N)   | N/A   | N/A  | DWS Offset (in)             | N/A   |
| N/A                    | Shared Landing?       | N/A   |      |                             |       |
| N/A                    | Gutter Ponding?       | N/A   | N/A  | Gutter Slope (%)            | N/A   |
| N/A                    | Gutter Lip Ht (in)    | N/A   | N/A  | Gutter X Slope (%)          | N/A   |
| N/A                    | Painted X Walk1?      | No    | N/A  | Painted X Walk2?            | No    |
|                        | X Walk 1 Direction    | To SW |      | X Walk 2 Direction          | To SE |
| N/A                    | X Walk 1 Width (in)   | N/A   | N/A  | X Walk 2 Width (in)         | N/A   |
|                        | X Walk 1 Slope (%)    | 0.2   |      | X Walk 2 Slope (%)          | 3.5   |
|                        | X Walk 1 X Slope (%)  | 1.9   |      | X Walk 2 X Slope (%)        | 4.5   |
| N/A                    | Ramp inside XWalk1?   | N/A   | N/A  | Ramp inside XWalk2?         | N/A   |
|                        | Road Slope (%)        | 0.8   | N/A  | Clear Space?                | N/A   |
|                        | Road X Slope (%)      | 0.4   | N/A  | Clear Space to XWalk (in)   | N/A   |
| N/A                    | Any Obstructions?     | N/A   | N/A  | Storm Grate/Utility Hazard? | N/A   |
|                        | Obstruction Type      |       |      | Storm Grate/Utility Type    |       |
|                        |                       | N/A   |      |                             | N/A   |