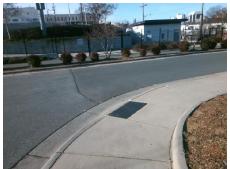

Surveyor Notes:

N/A

PROW/ADA:

Not Found, R304.2.2, R304.5.3

Total Cost: \$ 3200.00

| Compliance Description |                       | Data  | Comp | oliance Description         | Data  |
|------------------------|-----------------------|-------|------|-----------------------------|-------|
| N/A                    | Ramp Length (in)      | 71.0  | No   | Ramp Slope (%)              | 8.8   |
| Yes                    | Ramp Width (in)       | 48.0  | No   | Ramp XSlope (%)             | 3.9   |
| N/A                    | Flare Type LT         | N/A   | N/A  | Flare Type RT               | N/A   |
| N/A                    | Flare Slope LT (%)    | N/A   | N/A  | Flare Slope RT (%)          | N/A   |
| N/A                    | Flare Traversable LT? | N/A   | N/A  | Flare Traversable RT?       | N/A   |
| N/A                    | Landing Length (in)   | N/A   | N/A  | DWS Provided?               | N/A   |
| N/A                    | Landing Width (in)    | N/A   | N/A  | DWS Contrast?               | N/A   |
| N/A                    | Landing Slope (%)     | N/A   | N/A  | DWS Length (in)             | N/A   |
| N/A                    | Landing X Slope (%)   | N/A   | N/A  | DWS Full Width?             | N/A   |
| N/A                    | Landing Curb? (Y/N)   | N/A   | N/A  | DWS Offset (in)             | N/A   |
| N/A                    | Shared Landing?       | N/A   |      |                             |       |
| N/A                    | Gutter Ponding?       | N/A   | N/A  | Gutter Slope (%)            | N/A   |
| N/A                    | Gutter Lip Ht (in)    | N/A   | N/A  | Gutter X Slope (%)          | N/A   |
| N/A                    | Painted X Walk1?      | No    | N/A  | Painted X Walk2?            | No    |
|                        | X Walk 1 Direction    | To SW |      | X Walk 2 Direction          | To SE |
| N/A                    | X Walk 1 Width (in)   | N/A   | N/A  | X Walk 2 Width (in)         | N/A   |
|                        | X Walk 1 Slope (%)    | 0.2   |      | X Walk 2 Slope (%)          | 3.5   |
|                        | X Walk 1 X Slope (%)  | 1.9   |      | X Walk 2 X Slope (%)        | 4.5   |
| N/A                    | Ramp inside XWalk1?   | N/A   | N/A  | Ramp inside XWalk2?         | N/A   |
|                        | Road Slope (%)        | 0.8   | N/A  | Clear Space?                | N/A   |
|                        | Road X Slope (%)      | 0.4   | N/A  | Clear Space to XWalk (in)   | N/A   |
| N/A                    | Any Obstructions?     | N/A   | N/A  | Storm Grate/Utility Hazard? | N/A   |
|                        | Obstruction Type      |       |      | Storm Grate/Utility Type    |       |
|                        |                       | N/A   |      |                             | N/A   |