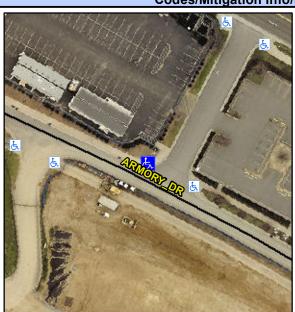

## Access Compliance Report Public Rights-of-Way (Curb Ramps)

Intersection ID: 10019990Main Street: ARMORY\_DRCross Street: N/ALocation:NWADA ID: F818E4F80280Ramp Type: PerpDiagInitial Pass/Fail: FailOverall Compliance: NoSeverity Score: 13.75

## Field Measurements/Component Compliance

Street 1 Name
Stop Condition-Street 2
Street 2 Name
Stop Condition-Street 1

ARMORY DR None ENTRANCE StopSign Possible Solutions:

Remove & Replace Curb Ramp With Two New Directional Ramps or Equivalent.