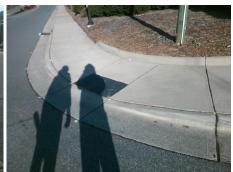

Surveyor Notes:

N/A

PROW/ADA:

Not Found, R304.2.2, R304.5.3

Total Cost: \$ 3200.00

| Compliance Description |                       | Data  | Comp | oliance Description         | Data  |
|------------------------|-----------------------|-------|------|-----------------------------|-------|
| N/A                    | Ramp Length (in)      | 71.0  | No   | Ramp Slope (%)              | 8.8   |
| Yes                    | Ramp Width (in)       | 48.0  | No   | Ramp XSlope (%)             | 3.9   |
| N/A                    | Flare Type LT         | N/A   | N/A  | Flare Type RT               | N/A   |
| N/A                    | Flare Slope LT (%)    | N/A   | N/A  | Flare Slope RT (%)          | N/A   |
| N/A                    | Flare Traversable LT? | N/A   | N/A  | Flare Traversable RT?       | N/A   |
| N/A                    | Landing Length (in)   | N/A   | N/A  | DWS Provided?               | N/A   |
| N/A                    | Landing Width (in)    | N/A   | N/A  | DWS Contrast?               | N/A   |
| N/A                    | Landing Slope (%)     | N/A   | N/A  | DWS Length (in)             | N/A   |
| N/A                    | Landing X Slope (%)   | N/A   | N/A  | DWS Full Width?             | N/A   |
| N/A                    | Landing Curb? (Y/N)   | N/A   | N/A  | DWS Offset (in)             | N/A   |
| N/A                    | Shared Landing?       | N/A   |      |                             |       |
| N/A                    | Gutter Ponding?       | N/A   | N/A  | Gutter Slope (%)            | N/A   |
| N/A                    | Gutter Lip Ht (in)    | N/A   | N/A  | Gutter X Slope (%)          | N/A   |
| N/A                    | Painted X Walk1?      | No    | N/A  | Painted X Walk2?            | No    |
|                        | X Walk 1 Direction    | To SW |      | X Walk 2 Direction          | To SE |
| N/A                    | X Walk 1 Width (in)   | N/A   | N/A  | X Walk 2 Width (in)         | N/A   |
|                        | X Walk 1 Slope (%)    | 0.2   |      | X Walk 2 Slope (%)          | 3.5   |
|                        | X Walk 1 X Slope (%)  | 1.9   |      | X Walk 2 X Slope (%)        | 4.5   |
| N/A                    | Ramp inside XWalk1?   | N/A   | N/A  | Ramp inside XWalk2?         | N/A   |
|                        | Road Slope (%)        | 0.8   | N/A  | Clear Space?                | N/A   |
|                        | Road X Slope (%)      | 0.4   | N/A  | Clear Space to XWalk (in)   | N/A   |
| N/A                    | Any Obstructions?     | N/A   | N/A  | Storm Grate/Utility Hazard? | N/A   |
|                        | Obstruction Type      |       |      | Storm Grate/Utility Type    |       |
|                        |                       | N/A   |      |                             | N/A   |