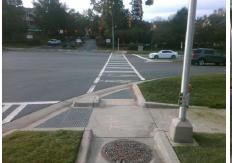

## Access Compliance Report Public Rights-of-Way (Curb Ramps)

Intersection ID: 27452 Main Street: BALLANTYNE\_COMMONS\_PY Cross Street: BALLANTYNE\_CORPORATE\_PL Location: NW

ADA ID: F819A02C9E30 Ramp Type: Directional1 Initial Pass/Fail: Fail Overall Compliance: No Severity Score: 8.75

## Codes/Mitigation Info/P

| 1 1 1 1 1 1 1 1 1 1 1 1 1 1 1 1 1 1 1 | BITTE B               |
|---------------------------------------|-----------------------|
| Street 1 Name                         | BALLANTYNE COMMONS PY |
| Stop Condition-Street 1               | Signal                |
| Street 2 Name                         | N/A                   |

Stop Condition-Street 2

| /Possible Solution            | Field Measurements/Component Compliance |       |                                |              |
|-------------------------------|-----------------------------------------|-------|--------------------------------|--------------|
| Possible Solutions: Co        | mpliance Description                    | Data  | Compliance Description         | Data         |
| Remove & Replace Entire Ramp. | A Ramp Length (in)                      | 40.0  | N/A Grade Break?               | N/A          |
| No                            | Ramp Width (in)                         | 46.0  | N/A Grade Break Slope (%)      | 0.0          |
| Ye                            | s Ramp Slope (%)                        | 6.7   | N/A Grade Break XSlope (%)     | 0.0          |
| Ye                            | s Ramp XSlope (%)                       | 0.5   |                                |              |
| N/A                           | A Flare Type LT                         | N/A   | N/A Flare Type RT              | N/A          |
| N/A                           | A Flare Slope LT (%)                    | N/A   | N/A Flare Slope RT (%)         | 0.0          |
| Surveyor Notes: N/A           | A Flare Traversable LT?                 | N/A   | N/A Flare Traversable RT?      | N/A          |
| N/A N/A                       | A Landing Length (in)                   | 0.0   | N/A DWS Provided?              | N/A          |
| N/<br>N/<br>N/                | A Landing Width (in)                    | 0.0   | N/A DWS Contrast?              | N/A          |
|                               | A Landing Slope (%)                     | 0.0   | N/A DWS Length (in)            | N/A          |
|                               | A Landing X Slope (%)                   | 0.0   | N/A DWS Full Width?            | N/A          |
| PROW/ADA: N//                 | A Landing Curb? (Y/N)                   | N/A   | N/A DWS Offset LT (in)         | N/A          |
| R304.5.1 N//                  | A Shared Landing?                       | N/A   | N/A DWS Offset RT (in)         | N/A          |
| N/A                           | <b>A</b> Gutter Ponding?                | 0.0   | N/A Gutter Slope (%)           | N/A          |
| N/A                           | A Gutter Lip Ht (in)                    | 0.0   | N/A Gutter X Slope (%)         | N/A          |
| N/A                           | A Painted X Walk1?                      | Yes   | Road Slope (%)                 | 5.4          |
|                               | X Walk 1 Direction                      | To S  | Road X Slope (%)               | 3.5          |
|                               | X Walk 1 Width (in)                     | 110.0 | Clear Space?                   | N/A          |
|                               | X Walk 1 Slope (%)                      | 5.4   | N/A Clear Space to XWalk (in)  | N/A          |
|                               | X Walk 1 X Slope (%)                    | 3.5   | N/A Storm Grate/Utility Hazard | ? <b>N/A</b> |
|                               | A Ramp inside XWalk1?                   | Yes   | Storm Grate/Utility Type       |              |
| N/A                           | Any Obstructions?                       | N/A   |                                | N/A          |
| Total Cost: \$ 1600.00        | Obstruction Type                        |       | Yes Surface Condition? (G/P)   | Good         |
|                               |                                         | N/A   | N/A Curb Slope (%)             | 10.2         |