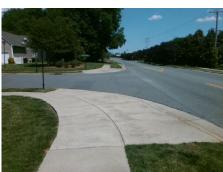

## Access Compliance Report Public Rights-of-Way (Curb Ramps)

Intersection ID: 28397 Main Street: COMMONS\_CROSSING\_DR Cross Street: WADE\_ARDREY\_RD Location: NW

ADA ID: F81EBD28E473 Ramp Type: Perp Initial Pass/Fail: Fail Overall Compliance: No Severity Score: 21.25

Total Cost:

1850.00

| Field Measurements/Component Compliance |                       |      |      |                             |      |  |  |
|-----------------------------------------|-----------------------|------|------|-----------------------------|------|--|--|
| Compliance Description                  |                       | Data | Comp | liance Description          | Data |  |  |
| N/A                                     | Ramp Length (in)      | 93.0 | No   | Ramp Slope (%)              | 8.7  |  |  |
| No                                      | Ramp Width (in)       | 40.0 | Yes  | Ramp XSlope (%)             | 1.9  |  |  |
| N/A                                     | Flare Type LT         | N/A  | N/A  | Flare Type RT               | N/A  |  |  |
| N/A                                     | Flare Slope LT (%)    | N/A  | N/A  | Flare Slope RT (%)          | N/A  |  |  |
| N/A                                     | Flare Traversable LT? | N/A  | N/A  | Flare Traversable RT?       | N/A  |  |  |
| N/A                                     | Landing Length (in)   | N/A  | N/A  | DWS Provided?               | N/A  |  |  |
| N/A                                     | Landing Width (in)    | N/A  | N/A  | DWS Contrast?               | N/A  |  |  |
| N/A                                     | Landing Slope (%)     | N/A  | N/A  | DWS Length (in)             | N/A  |  |  |
| N/A                                     | Landing X Slope (%)   | N/A  | N/A  | DWS Full Width?             | N/A  |  |  |
| N/A                                     | Landing Curb? (Y/N)   | N/A  | N/A  | DWS Offset (in)             | N/A  |  |  |
| N/A                                     | Shared Landing?       | N/A  |      |                             |      |  |  |
| N/A                                     | Gutter Ponding?       | N/A  | N/A  | Gutter Slope (%)            | N/A  |  |  |
| N/A                                     | Gutter Lip Ht (in)    | N/A  | N/A  | Gutter X Slope (%)          | N/A  |  |  |
| N/A                                     | Painted X Walk1?      | No   | N/A  | Painted X Walk2?            | N/A  |  |  |
|                                         | X Walk 1 Direction    | To S |      | X Walk 2 Direction          | N/A  |  |  |
| N/A                                     | X Walk 1 Width (in)   | N/A  | N/A  | X Walk 2 Width (in)         | N/A  |  |  |
|                                         | X Walk 1 Slope (%)    | 4.6  |      | X Walk 2 Slope (%)          | N/A  |  |  |
|                                         | X Walk 1 X Slope (%)  | 1.9  |      | X Walk 2 X Slope (%)        | N/A  |  |  |
| N/A                                     | Ramp inside XWalk1?   | N/A  | N/A  | Ramp inside XWalk2?         | N/A  |  |  |
|                                         | Road Slope (%)        | N/A  | N/A  | Clear Space?                | N/A  |  |  |
|                                         | Road X Slope (%)      | N/A  | N/A  | Clear Space to XWalk (in)   | N/A  |  |  |
| N/A                                     | Any Obstructions?     | N/A  | N/A  | Storm Grate/Utility Hazard? | N/A  |  |  |
|                                         | Obstruction Type      |      |      | Storm Grate/Utility Type    |      |  |  |
|                                         |                       | N/A  |      |                             | N/A  |  |  |
|                                         |                       |      | Yes  | Surface Condition? (G/P)    | Good |  |  |