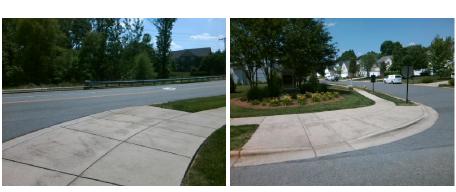

## Access Compliance Report Public Rights-of-Way (Curb Ramps)

Intersection ID: 28397 Main Street: COMMONS\_CROSSING\_DR Cross Street: WADE\_ARDREY\_RD Location: NW

ADA ID: F81EBD28E473 Ramp Type: Perp Initial Pass/Fail: Fail Overall Compliance: No Severity Score: 21.25

Total Cost:

1850.00

| Field Measurements/Component Compliance |                       |      |      |                             |      |  |  |
|-----------------------------------------|-----------------------|------|------|-----------------------------|------|--|--|
| Compliance Description                  |                       | Data | Comp | liance Description          | Data |  |  |
| N/A                                     | Ramp Length (in)      | 93.0 | No   | Ramp Slope (%)              | 8.7  |  |  |
| No                                      | Ramp Width (in)       | 40.0 | Yes  | Ramp XSlope (%)             | 1.9  |  |  |
| N/A                                     | Flare Type LT         | N/A  | N/A  | Flare Type RT               | N/A  |  |  |
| N/A                                     | Flare Slope LT (%)    | N/A  | N/A  | Flare Slope RT (%)          | N/A  |  |  |
| N/A                                     | Flare Traversable LT? | N/A  | N/A  | Flare Traversable RT?       | N/A  |  |  |
| N/A                                     | Landing Length (in)   | N/A  | N/A  | DWS Provided?               | N/A  |  |  |
| N/A                                     | Landing Width (in)    | N/A  | N/A  | DWS Contrast?               | N/A  |  |  |
| N/A                                     | Landing Slope (%)     | N/A  | N/A  | DWS Length (in)             | N/A  |  |  |
| N/A                                     | Landing X Slope (%)   | N/A  | N/A  | DWS Full Width?             | N/A  |  |  |
| N/A                                     | Landing Curb? (Y/N)   | N/A  | N/A  | DWS Offset (in)             | N/A  |  |  |
| N/A                                     | Shared Landing?       | N/A  |      |                             |      |  |  |
| N/A                                     | Gutter Ponding?       | N/A  | N/A  | Gutter Slope (%)            | N/A  |  |  |
| N/A                                     | Gutter Lip Ht (in)    | N/A  | N/A  | Gutter X Slope (%)          | N/A  |  |  |
| N/A                                     | Painted X Walk1?      | No   | N/A  | Painted X Walk2?            | N/A  |  |  |
|                                         | X Walk 1 Direction    | To S |      | X Walk 2 Direction          | N/A  |  |  |
| N/A                                     | X Walk 1 Width (in)   | N/A  | N/A  | X Walk 2 Width (in)         | N/A  |  |  |
|                                         | X Walk 1 Slope (%)    | 4.6  |      | X Walk 2 Slope (%)          | N/A  |  |  |
|                                         | X Walk 1 X Slope (%)  | 1.9  |      | X Walk 2 X Slope (%)        | N/A  |  |  |
| N/A                                     | Ramp inside XWalk1?   | N/A  | N/A  | Ramp inside XWalk2?         | N/A  |  |  |
|                                         | Road Slope (%)        | N/A  | N/A  | Clear Space?                | N/A  |  |  |
|                                         | Road X Slope (%)      | N/A  | N/A  | Clear Space to XWalk (in)   | N/A  |  |  |
| N/A                                     | Any Obstructions?     | N/A  | N/A  | Storm Grate/Utility Hazard? | N/A  |  |  |
|                                         | Obstruction Type      |      |      | Storm Grate/Utility Type    |      |  |  |
|                                         |                       | N/A  |      |                             | N/A  |  |  |
|                                         |                       |      | Yes  | Surface Condition? (G/P)    | Good |  |  |