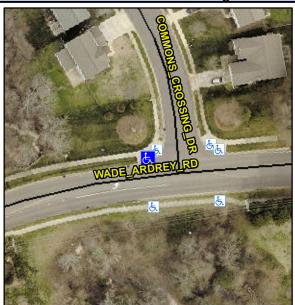

## Access Compliance Report Public Rights-of-Way (Curb Ramps)

Intersection ID: 28397 Main Street: COMMONS\_CROSSING\_DR Cross Street: WADE\_ARDREY\_RD Location: NW

ADA ID: F81EBD28E473 Ramp Type: Perp Initial Pass/Fail: Fail Overall Compliance: No Severity Score: 21.25