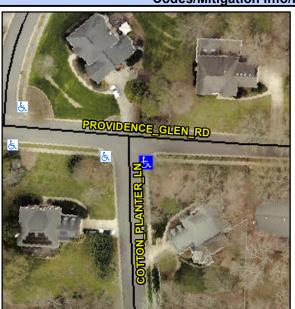

## **Access Compliance Report Public Rights-of-Way** (Curb Ramps)

Data

7.7

8.6

Intersection ID: 26091 Main Street: COTTON PLANTER LN Cross Street: PROVIDENCE GLEN RD Location: SE **Severity Score:** 25 ADA ID: F823905ED604 Ramp Type: Perp Initial Pass/Fail: Fail **Overall Compliance: No** 