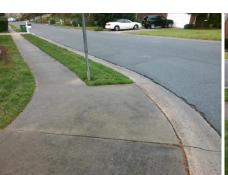

## **Access Compliance Report Public Rights-of-Way** (Curb Ramps)

Data

7.7

8.6

Intersection ID: 26091 Main Street: COTTON PLANTER LN Cross Street: PROVIDENCE GLEN RD Location: SE **Severity Score:** 25 ADA ID: F823905ED604 Ramp Type: Perp Initial Pass/Fail: Fail **Overall Compliance: No** 