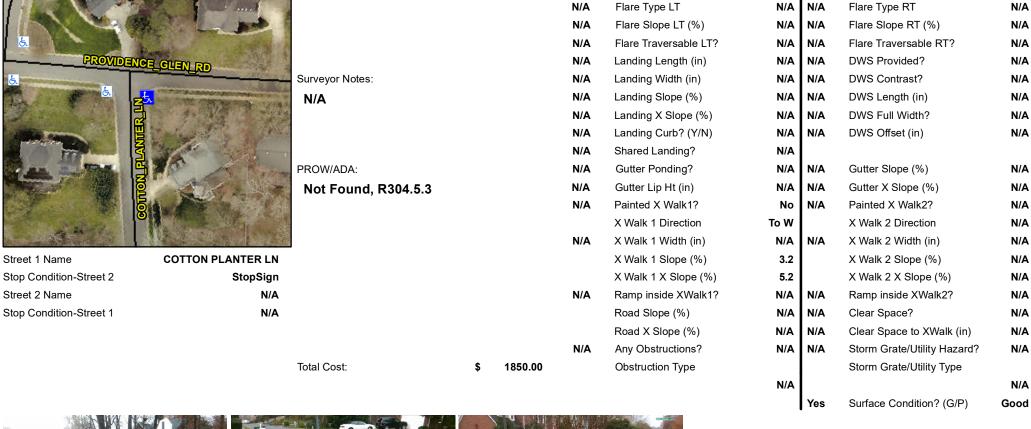

## **Access Compliance Report Public Rights-of-Way** (Curb Ramps)

Data

7.7

8.6

Intersection ID: 26091 Main Street: COTTON PLANTER LN Cross Street: PROVIDENCE GLEN RD Location: SE **Severity Score:** 25 ADA ID: F823905ED604 Ramp Type: Perp Initial Pass/Fail: Fail **Overall Compliance: No** 

## Field Measurements/Component Compliance

Yes

No

Compliance Description

Ramp Slope (%)

Ramp XSlope (%)

Data

48.0

48.0

Street 1 Name Stop Condition-Street 2 Street 2 Name

| 71 CSSIBIC COIGHOIT           |       | i icia ivic          |
|-------------------------------|-------|----------------------|
| Possible Solutions:           | Compl | iance Description    |
| Remove & Replace Entire Ramp. | N/A   | Ramp Length (in)     |
|                               | Yes   | Ramp Width (in)      |
|                               | N/A   | Flare Type LT        |
|                               | N/A   | Flare Slope LT (%)   |
|                               | N/A   | Flare Traversable LT |
|                               | N/A   | Landing Length (in)  |
| Surveyor Notes:               | N/A   | Landing Width (in)   |
| N/A                           | N/A   | Landing Slope (%)    |
|                               | N/A   | Landing X Slope (%   |
|                               | N/A   | Landing Curb? (Y/N   |
|                               | N/A   | Shared Landing?      |
| PROW/ADA:                     | N/A   | Gutter Ponding?      |
| Not Found, R304.5.3           | N/A   | Gutter Lip Ht (in)   |
|                               | N/A   | Painted X Walk1?     |
|                               |       | X Walk 1 Direction   |
| Si da                         | N/A   | X Walk 1 Width (in)  |
|                               |       | X Walk 1 Slope (%)   |
|                               |       | X Walk 1 X Slope (%  |
|                               | N/A   | Pamp incide YWalks   |