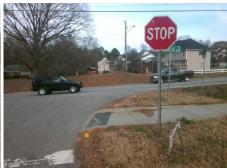

## Field Measurements/Component Compliance

Street 1 Name DRIFTER DR
Stop Condition-Street 2 None
Street 2 Name N/A
Stop Condition-Street 1 N/A

Possible Solutions:

Remove & Replace Entire Ramp.

Surveyor Notes:

N/A

PROW/ADA:

R304.2.2

Total Cost: \$ 1850.00

| Field Measurements/Component Compliance |                       |       |                        |                             |      |
|-----------------------------------------|-----------------------|-------|------------------------|-----------------------------|------|
| Compliance Description                  |                       | Data  | Compliance Description |                             | Data |
| N/A                                     | Ramp Length (in)      | 179.0 | No                     | Ramp Slope (%)              | 8.7  |
| Yes                                     | Ramp Width (in)       | 70.0  | Yes                    | Ramp XSlope (%)             | 1.9  |
| N/A                                     | Flare Type LT         | N/A   | N/A                    | Flare Type RT               | N/A  |
| N/A                                     | Flare Slope LT (%)    | N/A   | N/A                    | Flare Slope RT (%)          | N/A  |
| N/A                                     | Flare Traversable LT? | N/A   | N/A                    | Flare Traversable RT?       | N/A  |
| N/A                                     | Landing Length (in)   | N/A   | N/A                    | DWS Provided?               | N/A  |
| N/A                                     | Landing Width (in)    | N/A   | N/A                    | DWS Contrast?               | N/A  |
| N/A                                     | Landing Slope (%)     | N/A   | N/A                    | DWS Length (in)             | N/A  |
| N/A                                     | Landing X Slope (%)   | N/A   | N/A                    | DWS Full Width?             | N/A  |
| N/A                                     | Landing Curb? (Y/N)   | N/A   | N/A                    | DWS Offset (in)             | N/A  |
| N/A                                     | Shared Landing?       | N/A   |                        |                             |      |
| N/A                                     | Gutter Ponding?       | N/A   | N/A                    | Gutter Slope (%)            | N/A  |
| N/A                                     | Gutter Lip Ht (in)    | N/A   | N/A                    | Gutter X Slope (%)          | N/A  |
| N/A                                     | Painted X Walk1?      | No    | N/A                    | Painted X Walk2?            | N/A  |
|                                         | X Walk 1 Direction    | To NW |                        | X Walk 2 Direction          | N/A  |
| N/A                                     | X Walk 1 Width (in)   | N/A   | N/A                    | X Walk 2 Width (in)         | N/A  |
|                                         | X Walk 1 Slope (%)    | 3.0   |                        | X Walk 2 Slope (%)          | N/A  |
|                                         | X Walk 1 X Slope (%)  | 0.9   |                        | X Walk 2 X Slope (%)        | N/A  |
| N/A                                     | Ramp inside XWalk1?   | N/A   | N/A                    | Ramp inside XWalk2?         | N/A  |
|                                         | Road Slope (%)        | N/A   | N/A                    | Clear Space?                | N/A  |
|                                         | Road X Slope (%)      | N/A   | N/A                    | Clear Space to XWalk (in)   | N/A  |
| N/A                                     | Any Obstructions?     | N/A   | N/A                    | Storm Grate/Utility Hazard? | N/A  |
|                                         | Obstruction Type      |       |                        | Storm Grate/Utility Type    |      |
|                                         |                       | N/A   |                        |                             | N/A  |
|                                         |                       |       | Yes                    | Surface Condition? (G/P)    | Good |
|                                         |                       |       |                        |                             |      |