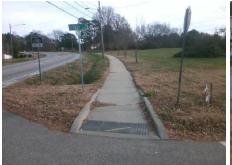

## Field Measurements/Component Compliance

Street 1 Name DRIFTER DR
Stop Condition-Street 2 None
Street 2 Name N/A
Stop Condition-Street 1 N/A

Possible Solutions:

Remove & Replace Entire Ramp.

Surveyor Notes:

N/A

PROW/ADA:

R304.2.2

Total Cost: \$ 1850.00

| Field Measurements/Component Compliance |                       |       |                        |                             |      |
|-----------------------------------------|-----------------------|-------|------------------------|-----------------------------|------|
| Compliance Description                  |                       | Data  | Compliance Description |                             | Data |
| N/A                                     | Ramp Length (in)      | 179.0 | No                     | Ramp Slope (%)              | 8.7  |
| Yes                                     | Ramp Width (in)       | 70.0  | Yes                    | Ramp XSlope (%)             | 1.9  |
| N/A                                     | Flare Type LT         | N/A   | N/A                    | Flare Type RT               | N/A  |
| N/A                                     | Flare Slope LT (%)    | N/A   | N/A                    | Flare Slope RT (%)          | N/A  |
| N/A                                     | Flare Traversable LT? | N/A   | N/A                    | Flare Traversable RT?       | N/A  |
| N/A                                     | Landing Length (in)   | N/A   | N/A                    | DWS Provided?               | N/A  |
| N/A                                     | Landing Width (in)    | N/A   | N/A                    | DWS Contrast?               | N/A  |
| N/A                                     | Landing Slope (%)     | N/A   | N/A                    | DWS Length (in)             | N/A  |
| N/A                                     | Landing X Slope (%)   | N/A   | N/A                    | DWS Full Width?             | N/A  |
| N/A                                     | Landing Curb? (Y/N)   | N/A   | N/A                    | DWS Offset (in)             | N/A  |
| N/A                                     | Shared Landing?       | N/A   |                        |                             |      |
| N/A                                     | Gutter Ponding?       | N/A   | N/A                    | Gutter Slope (%)            | N/A  |
| N/A                                     | Gutter Lip Ht (in)    | N/A   | N/A                    | Gutter X Slope (%)          | N/A  |
| N/A                                     | Painted X Walk1?      | No    | N/A                    | Painted X Walk2?            | N/A  |
|                                         | X Walk 1 Direction    | To NW |                        | X Walk 2 Direction          | N/A  |
| N/A                                     | X Walk 1 Width (in)   | N/A   | N/A                    | X Walk 2 Width (in)         | N/A  |
|                                         | X Walk 1 Slope (%)    | 3.0   |                        | X Walk 2 Slope (%)          | N/A  |
|                                         | X Walk 1 X Slope (%)  | 0.9   |                        | X Walk 2 X Slope (%)        | N/A  |
| N/A                                     | Ramp inside XWalk1?   | N/A   | N/A                    | Ramp inside XWalk2?         | N/A  |
|                                         | Road Slope (%)        | N/A   | N/A                    | Clear Space?                | N/A  |
|                                         | Road X Slope (%)      | N/A   | N/A                    | Clear Space to XWalk (in)   | N/A  |
| N/A                                     | Any Obstructions?     | N/A   | N/A                    | Storm Grate/Utility Hazard? | N/A  |
|                                         | Obstruction Type      |       |                        | Storm Grate/Utility Type    |      |
|                                         |                       | N/A   |                        |                             | N/A  |
|                                         |                       |       | Yes                    | Surface Condition? (G/P)    | Good |
|                                         |                       |       |                        |                             |      |