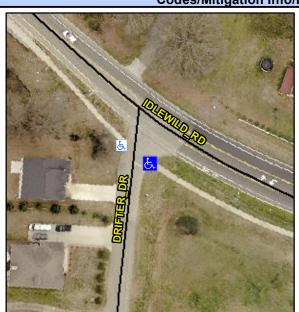

## Access Compliance Report Public Rights-of-Way (Curb Ramps)

Intersection ID: 18095 Main Street: DRIFTER\_DR Cross Street: IDLEWILD\_RD Location: S

ADA ID: F8271168B108 Ramp Type: Perp Initial Pass/Fail: Fail Overall Compliance: No Severity Score: 12.5

## Field Measurements/Component Compliance

Street 1 Name DRIFTER DR
Stop Condition-Street 2 None
Street 2 Name N/A
Stop Condition-Street 1 N/A

Possible Solutions:

Remove & Replace Entire Ramp.

Surveyor Notes: