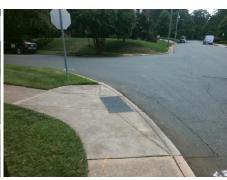

## Field Measurements/Component Compliance

Street 1 Name
Stop Condition-Street 2
Street 2 Name
Stop Condition-Street 1

PRINCETON AV

None

MARYLAND AV

StopSign

Possible Solutions:

Remove & Replace Curb Ramp With
Two New Directional Ramps or
Equivalent.

Surveyor Notes:

N/A

PROW/ADA:

R304.2.2, R304.5.3

Total Cost: \$ 3200.00

| Compliance Description |                       | Data | Compliance Description |                             | Data |
|------------------------|-----------------------|------|------------------------|-----------------------------|------|
| N/A                    | Ramp Length (in)      | 86.0 | No                     | Ramp Slope (%)              | 9.2  |
| Yes                    | Ramp Width (in)       | 48.0 | No                     | Ramp XSlope (%)             | 2.1  |
| N/A                    | Flare Type LT         | N/A  | N/A                    | Flare Type RT               | N/A  |
| N/A                    | Flare Slope LT (%)    | N/A  | N/A                    | Flare Slope RT (%)          | N/A  |
| N/A                    | Flare Traversable LT? | N/A  | N/A                    | Flare Traversable RT?       | N/A  |
| N/A                    | Landing Length (in)   | N/A  | N/A                    | DWS Provided?               | N/A  |
| N/A                    | Landing Width (in)    | N/A  | N/A                    | DWS Contrast?               | N/A  |
| N/A                    | Landing Slope (%)     | N/A  | N/A                    | DWS Length (in)             | N/A  |
| N/A                    | Landing X Slope (%)   | N/A  | N/A                    | DWS Full Width?             | N/A  |
| N/A                    | Landing Curb? (Y/N)   | N/A  | N/A                    | DWS Offset (in)             | N/A  |
| N/A                    | Shared Landing?       | N/A  |                        |                             |      |
| N/A                    | Gutter Ponding?       | N/A  | N/A                    | Gutter Slope (%)            | N/A  |
| N/A                    | Gutter Lip Ht (in)    | N/A  | N/A                    | Gutter X Slope (%)          | N/A  |
| N/A                    | Painted X Walk1?      | No   | N/A                    | Painted X Walk2?            | No   |
|                        | X Walk 1 Direction    | To S |                        | X Walk 2 Direction          | To E |
| N/A                    | X Walk 1 Width (in)   | N/A  | N/A                    | X Walk 2 Width (in)         | N/A  |
|                        | X Walk 1 Slope (%)    | 0.7  |                        | X Walk 2 Slope (%)          | 4.3  |
|                        | X Walk 1 X Slope (%)  | 4.1  |                        | X Walk 2 X Slope (%)        | 1.1  |
| N/A                    | Ramp inside XWalk1?   | N/A  | N/A                    | Ramp inside XWalk2?         | N/A  |
|                        | Road Slope (%)        | 3.9  | N/A                    | Clear Space?                | N/A  |
|                        | Road X Slope (%)      | 2.8  | N/A                    | Clear Space to XWalk (in)   | N/A  |
| N/A                    | Any Obstructions?     | N/A  | N/A                    | Storm Grate/Utility Hazard? | N/A  |
|                        | Obstruction Type      |      |                        | Storm Grate/Utility Type    |      |
|                        |                       | N/A  |                        |                             | N/A  |
|                        |                       |      | Yes                    | Surface Condition? (G/P)    | Good |