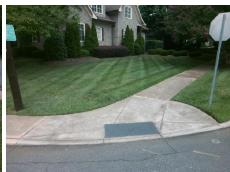

## Field Measurements/Component Compliance

Street 1 Name
Stop Condition-Street 2
Street 2 Name
Stop Condition-Street 1

PRINCETON AV

None

MARYLAND AV

StopSign

Possible Solutions:

Remove & Replace Curb Ramp With
Two New Directional Ramps or
Equivalent.

Surveyor Notes:

N/A

PROW/ADA:

R304.2.2, R304.5.3

Total Cost: \$ 3200.00

| Compliance Description |                       | Data | Compliance Description |                             | Data |
|------------------------|-----------------------|------|------------------------|-----------------------------|------|
| N/A                    | Ramp Length (in)      | 86.0 | No                     | Ramp Slope (%)              | 9.2  |
| Yes                    | Ramp Width (in)       | 48.0 | No                     | Ramp XSlope (%)             | 2.1  |
| N/A                    | Flare Type LT         | N/A  | N/A                    | Flare Type RT               | N/A  |
| N/A                    | Flare Slope LT (%)    | N/A  | N/A                    | Flare Slope RT (%)          | N/A  |
| N/A                    | Flare Traversable LT? | N/A  | N/A                    | Flare Traversable RT?       | N/A  |
| N/A                    | Landing Length (in)   | N/A  | N/A                    | DWS Provided?               | N/A  |
| N/A                    | Landing Width (in)    | N/A  | N/A                    | DWS Contrast?               | N/A  |
| N/A                    | Landing Slope (%)     | N/A  | N/A                    | DWS Length (in)             | N/A  |
| N/A                    | Landing X Slope (%)   | N/A  | N/A                    | DWS Full Width?             | N/A  |
| N/A                    | Landing Curb? (Y/N)   | N/A  | N/A                    | DWS Offset (in)             | N/A  |
| N/A                    | Shared Landing?       | N/A  |                        |                             |      |
| N/A                    | Gutter Ponding?       | N/A  | N/A                    | Gutter Slope (%)            | N/A  |
| N/A                    | Gutter Lip Ht (in)    | N/A  | N/A                    | Gutter X Slope (%)          | N/A  |
| N/A                    | Painted X Walk1?      | No   | N/A                    | Painted X Walk2?            | No   |
|                        | X Walk 1 Direction    | To S |                        | X Walk 2 Direction          | To E |
| N/A                    | X Walk 1 Width (in)   | N/A  | N/A                    | X Walk 2 Width (in)         | N/A  |
|                        | X Walk 1 Slope (%)    | 0.7  |                        | X Walk 2 Slope (%)          | 4.3  |
|                        | X Walk 1 X Slope (%)  | 4.1  |                        | X Walk 2 X Slope (%)        | 1.1  |
| N/A                    | Ramp inside XWalk1?   | N/A  | N/A                    | Ramp inside XWalk2?         | N/A  |
|                        | Road Slope (%)        | 3.9  | N/A                    | Clear Space?                | N/A  |
|                        | Road X Slope (%)      | 2.8  | N/A                    | Clear Space to XWalk (in)   | N/A  |
| N/A                    | Any Obstructions?     | N/A  | N/A                    | Storm Grate/Utility Hazard? | N/A  |
|                        | Obstruction Type      |      |                        | Storm Grate/Utility Type    |      |
|                        |                       | N/A  |                        |                             | N/A  |
|                        |                       |      | Yes                    | Surface Condition? (G/P)    | Good |