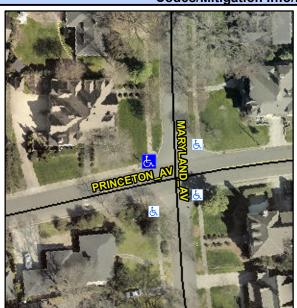

## Access Compliance Report Public Rights-of-Way (Curb Ramps)

Intersection ID: 16745 Main Street: MARYLAND\_AV Cross Street: PRINCETON\_AV Location: NW

ADA ID: F82BDBE34DA2 Ramp Type: PerpDiag Initial Pass/Fail: Fail Overall Compliance: No Severity Score: 13.75

## Field Measurements/Component Compliance

Street 1 Name
Stop Condition-Street 2
Street 2 Name
Stop Condition-Street 1

PRINCETON AV

None

MARYLAND AV

StopSign

Possible Solutions:

Remove & Replace Curb Ramp With
Two New Directional Ramps or
Equivalent.