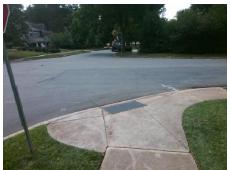

## Field Measurements/Component Compliance

Street 1 Name
Stop Condition-Street 2
Street 2 Name
Stop Condition-Street 1

PRINCETON AV

None

MARYLAND AV

StopSign

Possible Solutions:

Remove & Replace Curb Ramp With
Two New Directional Ramps or
Equivalent.

Surveyor Notes:

N/A

PROW/ADA:

R304.2.2, R304.5.3

Total Cost: \$ 3200.00

| Compliance Description |                       | Data | Compliance Description |                             | Data |
|------------------------|-----------------------|------|------------------------|-----------------------------|------|
| N/A                    | Ramp Length (in)      | 86.0 | No                     | Ramp Slope (%)              | 9.2  |
| Yes                    | Ramp Width (in)       | 48.0 | No                     | Ramp XSlope (%)             | 2.1  |
| N/A                    | Flare Type LT         | N/A  | N/A                    | Flare Type RT               | N/A  |
| N/A                    | Flare Slope LT (%)    | N/A  | N/A                    | Flare Slope RT (%)          | N/A  |
| N/A                    | Flare Traversable LT? | N/A  | N/A                    | Flare Traversable RT?       | N/A  |
| N/A                    | Landing Length (in)   | N/A  | N/A                    | DWS Provided?               | N/A  |
| N/A                    | Landing Width (in)    | N/A  | N/A                    | DWS Contrast?               | N/A  |
| N/A                    | Landing Slope (%)     | N/A  | N/A                    | DWS Length (in)             | N/A  |
| N/A                    | Landing X Slope (%)   | N/A  | N/A                    | DWS Full Width?             | N/A  |
| N/A                    | Landing Curb? (Y/N)   | N/A  | N/A                    | DWS Offset (in)             | N/A  |
| N/A                    | Shared Landing?       | N/A  |                        |                             |      |
| N/A                    | Gutter Ponding?       | N/A  | N/A                    | Gutter Slope (%)            | N/A  |
| N/A                    | Gutter Lip Ht (in)    | N/A  | N/A                    | Gutter X Slope (%)          | N/A  |
| N/A                    | Painted X Walk1?      | No   | N/A                    | Painted X Walk2?            | No   |
|                        | X Walk 1 Direction    | To S |                        | X Walk 2 Direction          | To E |
| N/A                    | X Walk 1 Width (in)   | N/A  | N/A                    | X Walk 2 Width (in)         | N/A  |
|                        | X Walk 1 Slope (%)    | 0.7  |                        | X Walk 2 Slope (%)          | 4.3  |
|                        | X Walk 1 X Slope (%)  | 4.1  |                        | X Walk 2 X Slope (%)        | 1.1  |
| N/A                    | Ramp inside XWalk1?   | N/A  | N/A                    | Ramp inside XWalk2?         | N/A  |
|                        | Road Slope (%)        | 3.9  | N/A                    | Clear Space?                | N/A  |
|                        | Road X Slope (%)      | 2.8  | N/A                    | Clear Space to XWalk (in)   | N/A  |
| N/A                    | Any Obstructions?     | N/A  | N/A                    | Storm Grate/Utility Hazard? | N/A  |
|                        | Obstruction Type      |      |                        | Storm Grate/Utility Type    |      |
|                        |                       | N/A  |                        |                             | N/A  |
|                        |                       |      | Yes                    | Surface Condition? (G/P)    | Good |