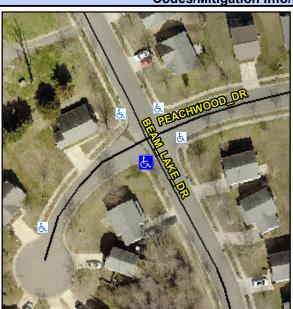

## Access Compliance Report Public Rights-of-Way (Curb Ramps)

Intersection ID: 6218 Main Street: BEAM\_LAKE\_DR Cross Street: PEACHWOOD\_DR Location: SW

ADA ID: F82CEBAFC3E7 Ramp Type: PerpDiag Initial Pass/Fail: Fail Overall Compliance: No Severity Score: 36.25