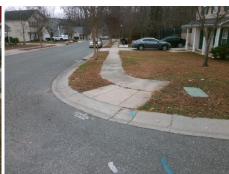

## Field Measurements/Component Compliance

Street 1 Name
Stop Condition-Street 2
Street 2 Name
Stop Condition-Street 1

BEAM LAKE DR None PEACHWOOD DR StopSign Remove & Replace Curb Ramp With Two New Directional Ramps or Equivalent.

Surveyor Notes:
N/A

PROW/ADA:
Not Found, R304.5.1, R304.5.3

Total Cost: \$ 3200.00

Compliance Description Data Compliance Description Data Yes Ramp Slope (%) N/A Ramp Length (in) 47.0 7.4 No Ramp XSlope (%) No Ramp Width (in) 26.0 3.0 N/A Flare Type LT N/A N/A Flare Type RT N/A N/A N/A N/A Flare Slope RT (%) N/A Flare Slope LT (%) N/A Flare Traversable LT? N/A N/A Flare Traversable RT? N/A N/A N/A N/A **DWS Provided?** N/A Landing Length (in) N/A Landing Width (in) N/A N/A **DWS Contrast?** N/A N/A N/A N/A Landing Slope (%) DWS Length (in) N/A N/A Landing X Slope (%) N/A N/A DWS Full Width? N/A N/A Landing Curb? (Y/N) N/A N/A DWS Offset (in) N/A N/A N/A Shared Landing? N/A Gutter Ponding? N/A N/A Gutter Slope (%) N/A N/A Gutter Lip Ht (in) N/A N/A Gutter X Slope (%) N/A N/A Painted X Walk1? No N/A Painted X Walk2? No X Walk 1 Direction To NE X Walk 2 Direction To NW N/A N/A X Walk 1 Width (in) X Walk 2 Width (in) N/A X Walk 1 Slope (%) 3.9 X Walk 2 Slope (%) 3.1 X Walk 1 X Slope (%) 1.5 X Walk 2 X Slope (%) 3.7 N/A N/A N/A Ramp inside XWalk2? N/A Ramp inside XWalk1? Road Slope (%) 2.6 N/A Clear Space? N/A N/A Road X Slope (%) 1.3 Clear Space to XWalk (in) N/A N/A N/A N/A Any Obstructions? Storm Grate/Utility Hazard? N/A **Obstruction Type** Storm Grate/Utility Type N/A N/A Yes Surface Condition? (G/P) Good