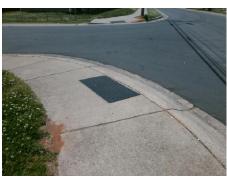

Possible Solutions:

Remove & Replace Curb Ramp With
Two New Directional Ramps or
Equivalent.

Surveyor Notes:

N/A

PROW/ADA:

Not Found, R304.5.3

Total Cost: \$ 3200.00

|     |                       | Data | Compliance Description |                             | Data |
|-----|-----------------------|------|------------------------|-----------------------------|------|
| N/A | Ramp Length (in)      | 61.5 | Yes                    | BlendTrans Slope (%)        | 4.0  |
| Yes | Ramp Width (in)       | 98.0 | No                     | BlendTrans XSlope (%)       | 5.5  |
| N/A | Flare Type LT         | N/A  | N/A                    | Flare Type RT               | N/A  |
| N/A | Flare Slope LT (%)    | N/A  | N/A                    | Flare Slope RT (%)          | N/A  |
| N/A | Flare Traversable LT? | N/A  | N/A                    | Flare Traversable RT?       | N/A  |
| N/A | Landing Length (in)   | N/A  | N/A                    | DWS Provided?               | N/A  |
| N/A | Landing Width (in)    | N/A  | N/A                    | DWS Contrast?               | N/A  |
| N/A | Landing Slope (%)     | N/A  | N/A                    | DWS Length (in)             | N/A  |
| N/A | Landing X Slope (%)   | N/A  | N/A                    | DWS Full Width?             | N/A  |
| N/A | Landing Curb? (Y/N)   | N/A  | N/A                    | DWS Offset (in)             | N/A  |
| N/A | Shared Landing?       | N/A  |                        |                             |      |
| N/A | Gutter Ponding?       | N/A  | N/A                    | Gutter Slope (%)            | N/A  |
| N/A | Gutter Lip Ht (in)    | N/A  | N/A                    | Gutter X Slope (%)          | N/A  |
| N/A | Painted X Walk1?      | No   | N/A                    | Painted X Walk2?            | No   |
|     | X Walk 1 Direction    | To N |                        | X Walk 2 Direction          | To W |
|     | X Walk 1 Width (in)   | N/A  |                        | X Walk 2 Width (in)         | N/A  |
|     | X Walk 1 Slope (%)    | 3.1  |                        | X Walk 2 Slope (%)          | 2.5  |
|     | X Walk 1 X Slope (%)  | 1.0  |                        | X Walk 2 X Slope (%)        | 4.7  |
| N/A | Ramp inside XWalk1?   | N/A  | N/A                    | Ramp inside XWalk2?         | N/A  |
|     | Road Slope (%)        | 2.5  |                        | Clear Space?                | N/A  |
|     | Road X Slope (%)      | 5.9  | N/A                    | Clear Space to XWalk (in)   | N/A  |
| N/A | Any Obstructions?     | N/A  | N/A                    | Storm Grate/Utility Hazard? | N/A  |
|     | Obstruction Type      |      |                        | Storm Grate/Utility Type    |      |
|     |                       | N/A  |                        |                             | N/A  |
|     |                       |      | Yes                    | Surface Condition? (G/P)    | Good |
|     |                       |      | No                     | Curb Slope (%)              | 24.2 |