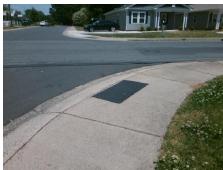

Possible Solutions:

Remove & Replace Curb Ramp With
Two New Directional Ramps or
Equivalent.

Surveyor Notes:

N/A

PROW/ADA:

Not Found, R304.5.3

Total Cost: \$ 3200.00

|     |                       | Data | Compliance Description |                             | Data |
|-----|-----------------------|------|------------------------|-----------------------------|------|
| N/A | Ramp Length (in)      | 61.5 | Yes                    | BlendTrans Slope (%)        | 4.0  |
| Yes | Ramp Width (in)       | 98.0 | No                     | BlendTrans XSlope (%)       | 5.5  |
| N/A | Flare Type LT         | N/A  | N/A                    | Flare Type RT               | N/A  |
| N/A | Flare Slope LT (%)    | N/A  | N/A                    | Flare Slope RT (%)          | N/A  |
| N/A | Flare Traversable LT? | N/A  | N/A                    | Flare Traversable RT?       | N/A  |
| N/A | Landing Length (in)   | N/A  | N/A                    | DWS Provided?               | N/A  |
| N/A | Landing Width (in)    | N/A  | N/A                    | DWS Contrast?               | N/A  |
| N/A | Landing Slope (%)     | N/A  | N/A                    | DWS Length (in)             | N/A  |
| N/A | Landing X Slope (%)   | N/A  | N/A                    | DWS Full Width?             | N/A  |
| N/A | Landing Curb? (Y/N)   | N/A  | N/A                    | DWS Offset (in)             | N/A  |
| N/A | Shared Landing?       | N/A  |                        |                             |      |
| N/A | Gutter Ponding?       | N/A  | N/A                    | Gutter Slope (%)            | N/A  |
| N/A | Gutter Lip Ht (in)    | N/A  | N/A                    | Gutter X Slope (%)          | N/A  |
| N/A | Painted X Walk1?      | No   | N/A                    | Painted X Walk2?            | No   |
|     | X Walk 1 Direction    | To N |                        | X Walk 2 Direction          | To W |
|     | X Walk 1 Width (in)   | N/A  |                        | X Walk 2 Width (in)         | N/A  |
|     | X Walk 1 Slope (%)    | 3.1  |                        | X Walk 2 Slope (%)          | 2.5  |
|     | X Walk 1 X Slope (%)  | 1.0  |                        | X Walk 2 X Slope (%)        | 4.7  |
| N/A | Ramp inside XWalk1?   | N/A  | N/A                    | Ramp inside XWalk2?         | N/A  |
|     | Road Slope (%)        | 2.5  |                        | Clear Space?                | N/A  |
|     | Road X Slope (%)      | 5.9  | N/A                    | Clear Space to XWalk (in)   | N/A  |
| N/A | Any Obstructions?     | N/A  | N/A                    | Storm Grate/Utility Hazard? | N/A  |
|     | Obstruction Type      |      |                        | Storm Grate/Utility Type    |      |
|     |                       | N/A  |                        |                             | N/A  |
|     |                       |      | Yes                    | Surface Condition? (G/P)    | Good |
|     |                       |      | No                     | Curb Slope (%)              | 24.2 |