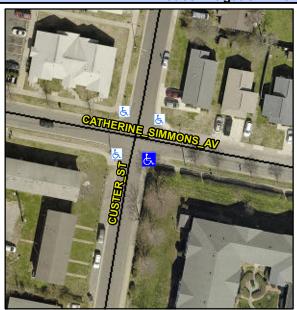

## Access Compliance Report Public Rights-of-Way (Curb Ramps)

Intersection ID: 8226 Main Street: CATHERINE\_SIMMONS\_AV Cross Street: CUSTER\_ST Location: SE

ADA ID: F8340F4BAE3D Ramp Type: BlendTrans2 Initial Pass/Fail: Fail Overall Compliance: No Severity Score: 12.5

Codes/Mitigation Info/Possible Solution

Field Measurements/Component Compliance

Street 1 Name CATHERINE SIMMONS AV
Stop Condition-Street 1 None
Street 2 Name CUSTER ST
Stop Condition-Street 2 StopSign

Possible Solution