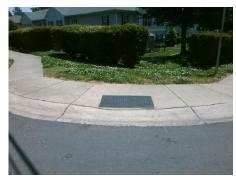

Possible Solutions:

Remove & Replace Curb Ramp With
Two New Directional Ramps or
Equivalent.

Surveyor Notes:

N/A

PROW/ADA:

Not Found, R304.5.3

Total Cost: \$ 3200.00

|     |                       | Data | Compliance Description |                             | Data |
|-----|-----------------------|------|------------------------|-----------------------------|------|
| N/A | Ramp Length (in)      | 61.5 | Yes                    | BlendTrans Slope (%)        | 4.0  |
| Yes | Ramp Width (in)       | 98.0 | No                     | BlendTrans XSlope (%)       | 5.5  |
| N/A | Flare Type LT         | N/A  | N/A                    | Flare Type RT               | N/A  |
| N/A | Flare Slope LT (%)    | N/A  | N/A                    | Flare Slope RT (%)          | N/A  |
| N/A | Flare Traversable LT? | N/A  | N/A                    | Flare Traversable RT?       | N/A  |
| N/A | Landing Length (in)   | N/A  | N/A                    | DWS Provided?               | N/A  |
| N/A | Landing Width (in)    | N/A  | N/A                    | DWS Contrast?               | N/A  |
| N/A | Landing Slope (%)     | N/A  | N/A                    | DWS Length (in)             | N/A  |
| N/A | Landing X Slope (%)   | N/A  | N/A                    | DWS Full Width?             | N/A  |
| N/A | Landing Curb? (Y/N)   | N/A  | N/A                    | DWS Offset (in)             | N/A  |
| N/A | Shared Landing?       | N/A  |                        |                             |      |
| N/A | Gutter Ponding?       | N/A  | N/A                    | Gutter Slope (%)            | N/A  |
| N/A | Gutter Lip Ht (in)    | N/A  | N/A                    | Gutter X Slope (%)          | N/A  |
| N/A | Painted X Walk1?      | No   | N/A                    | Painted X Walk2?            | No   |
|     | X Walk 1 Direction    | To N |                        | X Walk 2 Direction          | To W |
|     | X Walk 1 Width (in)   | N/A  |                        | X Walk 2 Width (in)         | N/A  |
|     | X Walk 1 Slope (%)    | 3.1  |                        | X Walk 2 Slope (%)          | 2.5  |
|     | X Walk 1 X Slope (%)  | 1.0  |                        | X Walk 2 X Slope (%)        | 4.7  |
| N/A | Ramp inside XWalk1?   | N/A  | N/A                    | Ramp inside XWalk2?         | N/A  |
|     | Road Slope (%)        | 2.5  |                        | Clear Space?                | N/A  |
|     | Road X Slope (%)      | 5.9  | N/A                    | Clear Space to XWalk (in)   | N/A  |
| N/A | Any Obstructions?     | N/A  | N/A                    | Storm Grate/Utility Hazard? | N/A  |
|     | Obstruction Type      |      |                        | Storm Grate/Utility Type    |      |
|     |                       | N/A  |                        |                             | N/A  |
|     |                       |      | Yes                    | Surface Condition? (G/P)    | Good |
|     |                       |      | No                     | Curb Slope (%)              | 24.2 |