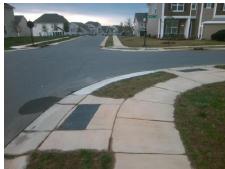

## Access Compliance Report Public Rights-of-Way (Curb Ramps)

Intersection ID: N/AMain Street:DALLAS\_BAY\_RDCross Street: HAMILTON\_BRIDGE\_RDLocation:NWADA ID: F836411B474DRamp Type:PerpInitial Pass/Fail: FailOverall Compliance: NoSeverity Score:12.5

Total Cost:

1850.00

| Field Measurements/Component Compliance |                       |       |      |                             |      |  |
|-----------------------------------------|-----------------------|-------|------|-----------------------------|------|--|
| Comp                                    | liance Description    | Data  | Comp | liance Description          | Data |  |
| N/A                                     | Ramp Length (in)      | 48.0  | No   | Ramp Slope (%)              | 10.7 |  |
| Yes                                     | Ramp Width (in)       | 48.0  | Yes  | Ramp XSlope (%)             | 0.0  |  |
| N/A                                     | Flare Type LT         | N/A   | N/A  | Flare Type RT               | N/A  |  |
| N/A                                     | Flare Slope LT (%)    | N/A   | N/A  | Flare Slope RT (%)          | N/A  |  |
| N/A                                     | Flare Traversable LT? | N/A   | N/A  | Flare Traversable RT?       | N/A  |  |
| N/A                                     | Landing Length (in)   | N/A   | N/A  | DWS Provided?               | N/A  |  |
| N/A                                     | Landing Width (in)    | N/A   | N/A  | DWS Contrast?               | N/A  |  |
| N/A                                     | Landing Slope (%)     | N/A   | N/A  | DWS Length (in)             | N/A  |  |
| N/A                                     | Landing X Slope (%)   | N/A   | N/A  | DWS Full Width?             | N/A  |  |
| N/A                                     | Landing Curb? (Y/N)   | N/A   | N/A  | DWS Offset (in)             | N/A  |  |
| N/A                                     | Shared Landing?       | N/A   |      |                             |      |  |
| N/A                                     | Gutter Ponding?       | N/A   | N/A  | Gutter Slope (%)            | N/A  |  |
| N/A                                     | Gutter Lip Ht (in)    | 1.0   | N/A  | Gutter X Slope (%)          | N/A  |  |
| N/A                                     | Painted X Walk1?      | No    | N/A  | Painted X Walk2?            | N/A  |  |
|                                         | X Walk 1 Direction    | To SE |      | X Walk 2 Direction          | N/A  |  |
| N/A                                     | X Walk 1 Width (in)   | N/A   | N/A  | X Walk 2 Width (in)         | N/A  |  |
|                                         | X Walk 1 Slope (%)    | 1.6   |      | X Walk 2 Slope (%)          | N/A  |  |
|                                         | X Walk 1 X Slope (%)  | 0.5   |      | X Walk 2 X Slope (%)        | N/A  |  |
| N/A                                     | Ramp inside XWalk1?   | N/A   | N/A  | Ramp inside XWalk2?         | N/A  |  |
|                                         | Road Slope (%)        | N/A   | N/A  | Clear Space?                | N/A  |  |
|                                         | Road X Slope (%)      | N/A   | N/A  | Clear Space to XWalk (in)   | N/A  |  |
| N/A                                     | Any Obstructions?     | N/A   | N/A  | Storm Grate/Utility Hazard? | N/A  |  |
|                                         | Obstruction Type      |       |      | Storm Grate/Utility Type    |      |  |
|                                         |                       | N/A   |      |                             | N/A  |  |
|                                         |                       |       | Yes  | Surface Condition? (G/P)    | Good |  |