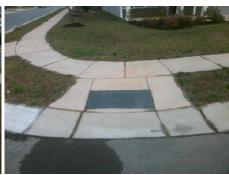

## Access Compliance Report Public Rights-of-Way (Curb Ramps)

Intersection ID: N/AMain Street:DALLAS\_BAY\_RDCross Street: HAMILTON\_BRIDGE\_RDLocation:NWADA ID: F836411B474DRamp Type:PerpInitial Pass/Fail: FailOverall Compliance: NoSeverity Score:12.5

Total Cost:

1850.00

| Field Measurements/Component Compliance |                       |       |      |                             |      |  |
|-----------------------------------------|-----------------------|-------|------|-----------------------------|------|--|
| Comp                                    | liance Description    | Data  | Comp | liance Description          | Data |  |
| N/A                                     | Ramp Length (in)      | 48.0  | No   | Ramp Slope (%)              | 10.7 |  |
| Yes                                     | Ramp Width (in)       | 48.0  | Yes  | Ramp XSlope (%)             | 0.0  |  |
| N/A                                     | Flare Type LT         | N/A   | N/A  | Flare Type RT               | N/A  |  |
| N/A                                     | Flare Slope LT (%)    | N/A   | N/A  | Flare Slope RT (%)          | N/A  |  |
| N/A                                     | Flare Traversable LT? | N/A   | N/A  | Flare Traversable RT?       | N/A  |  |
| N/A                                     | Landing Length (in)   | N/A   | N/A  | DWS Provided?               | N/A  |  |
| N/A                                     | Landing Width (in)    | N/A   | N/A  | DWS Contrast?               | N/A  |  |
| N/A                                     | Landing Slope (%)     | N/A   | N/A  | DWS Length (in)             | N/A  |  |
| N/A                                     | Landing X Slope (%)   | N/A   | N/A  | DWS Full Width?             | N/A  |  |
| N/A                                     | Landing Curb? (Y/N)   | N/A   | N/A  | DWS Offset (in)             | N/A  |  |
| N/A                                     | Shared Landing?       | N/A   |      |                             |      |  |
| N/A                                     | Gutter Ponding?       | N/A   | N/A  | Gutter Slope (%)            | N/A  |  |
| N/A                                     | Gutter Lip Ht (in)    | 1.0   | N/A  | Gutter X Slope (%)          | N/A  |  |
| N/A                                     | Painted X Walk1?      | No    | N/A  | Painted X Walk2?            | N/A  |  |
|                                         | X Walk 1 Direction    | To SE |      | X Walk 2 Direction          | N/A  |  |
| N/A                                     | X Walk 1 Width (in)   | N/A   | N/A  | X Walk 2 Width (in)         | N/A  |  |
|                                         | X Walk 1 Slope (%)    | 1.6   |      | X Walk 2 Slope (%)          | N/A  |  |
|                                         | X Walk 1 X Slope (%)  | 0.5   |      | X Walk 2 X Slope (%)        | N/A  |  |
| N/A                                     | Ramp inside XWalk1?   | N/A   | N/A  | Ramp inside XWalk2?         | N/A  |  |
|                                         | Road Slope (%)        | N/A   | N/A  | Clear Space?                | N/A  |  |
|                                         | Road X Slope (%)      | N/A   | N/A  | Clear Space to XWalk (in)   | N/A  |  |
| N/A                                     | Any Obstructions?     | N/A   | N/A  | Storm Grate/Utility Hazard? | N/A  |  |
|                                         | Obstruction Type      |       |      | Storm Grate/Utility Type    |      |  |
|                                         |                       | N/A   |      |                             | N/A  |  |
|                                         |                       |       | Yes  | Surface Condition? (G/P)    | Good |  |