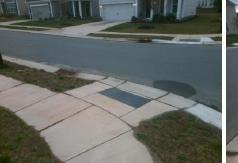

## Access Compliance Report Public Rights-of-Way (Curb Ramps)

Intersection ID: N/AMain Street:DALLAS\_BAY\_RDCross Street: HAMILTON\_BRIDGE\_RDLocation:NWADA ID: F836411B474DRamp Type:PerpInitial Pass/Fail: FailOverall Compliance: NoSeverity Score:12.5

Total Cost:

1850.00

| Field Measurements/Component Compliance |                       |       |      |                             |      |  |
|-----------------------------------------|-----------------------|-------|------|-----------------------------|------|--|
| Comp                                    | liance Description    | Data  | Comp | liance Description          | Data |  |
| N/A                                     | Ramp Length (in)      | 48.0  | No   | Ramp Slope (%)              | 10.7 |  |
| Yes                                     | Ramp Width (in)       | 48.0  | Yes  | Ramp XSlope (%)             | 0.0  |  |
| N/A                                     | Flare Type LT         | N/A   | N/A  | Flare Type RT               | N/A  |  |
| N/A                                     | Flare Slope LT (%)    | N/A   | N/A  | Flare Slope RT (%)          | N/A  |  |
| N/A                                     | Flare Traversable LT? | N/A   | N/A  | Flare Traversable RT?       | N/A  |  |
| N/A                                     | Landing Length (in)   | N/A   | N/A  | DWS Provided?               | N/A  |  |
| N/A                                     | Landing Width (in)    | N/A   | N/A  | DWS Contrast?               | N/A  |  |
| N/A                                     | Landing Slope (%)     | N/A   | N/A  | DWS Length (in)             | N/A  |  |
| N/A                                     | Landing X Slope (%)   | N/A   | N/A  | DWS Full Width?             | N/A  |  |
| N/A                                     | Landing Curb? (Y/N)   | N/A   | N/A  | DWS Offset (in)             | N/A  |  |
| N/A                                     | Shared Landing?       | N/A   |      |                             |      |  |
| N/A                                     | Gutter Ponding?       | N/A   | N/A  | Gutter Slope (%)            | N/A  |  |
| N/A                                     | Gutter Lip Ht (in)    | 1.0   | N/A  | Gutter X Slope (%)          | N/A  |  |
| N/A                                     | Painted X Walk1?      | No    | N/A  | Painted X Walk2?            | N/A  |  |
|                                         | X Walk 1 Direction    | To SE |      | X Walk 2 Direction          | N/A  |  |
| N/A                                     | X Walk 1 Width (in)   | N/A   | N/A  | X Walk 2 Width (in)         | N/A  |  |
|                                         | X Walk 1 Slope (%)    | 1.6   |      | X Walk 2 Slope (%)          | N/A  |  |
|                                         | X Walk 1 X Slope (%)  | 0.5   |      | X Walk 2 X Slope (%)        | N/A  |  |
| N/A                                     | Ramp inside XWalk1?   | N/A   | N/A  | Ramp inside XWalk2?         | N/A  |  |
|                                         | Road Slope (%)        | N/A   | N/A  | Clear Space?                | N/A  |  |
|                                         | Road X Slope (%)      | N/A   | N/A  | Clear Space to XWalk (in)   | N/A  |  |
| N/A                                     | Any Obstructions?     | N/A   | N/A  | Storm Grate/Utility Hazard? | N/A  |  |
|                                         | Obstruction Type      |       |      | Storm Grate/Utility Type    |      |  |
|                                         |                       | N/A   |      |                             | N/A  |  |
|                                         |                       |       | Yes  | Surface Condition? (G/P)    | Good |  |