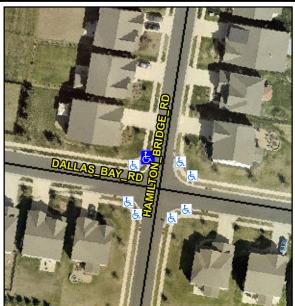

## Access Compliance Report Public Rights-of-Way (Curb Ramps)

Intersection ID: N/AMain Street:DALLAS\_BAY\_RDCross Street: HAMILTON\_BRIDGE\_RDLocation:NWADA ID: F836411B474DRamp Type:PerpInitial Pass/Fail: FailOverall Compliance: NoSeverity Score:12.5