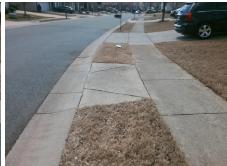

| Possible Solution   |             |         | Fleid Measurements/Component Compilance |                       |      |      |                             |      |  |
|---------------------|-------------|---------|-----------------------------------------|-----------------------|------|------|-----------------------------|------|--|
| Possible Solutions: |             |         | Compliance Description                  |                       |      | Comp | liance Description          | Data |  |
| Remove & Replace    | Entire Ramı | D.      | N/A                                     | Ramp Length (in)      | 48.5 | Yes  | Ramp Slope (%)              | 6.6  |  |
|                     | •           | -       | No                                      | Ramp Width (in)       | 35.0 | Yes  | Ramp XSlope (%)             | 2.7  |  |
|                     |             |         | N/A                                     | Flare Type LT         | N/A  | N/A  | Flare Type RT               | N/A  |  |
|                     |             |         | N/A                                     | Flare Slope LT (%)    | N/A  | N/A  | Flare Slope RT (%)          | N/A  |  |
|                     |             |         | N/A                                     | Flare Traversable LT? | N/A  | N/A  | Flare Traversable RT?       | N/A  |  |
|                     |             |         | N/A                                     | Landing Length (in)   | N/A  | N/A  | DWS Provided?               | N/A  |  |
| Surveyor Notes:     |             |         | N/A                                     | Landing Width (in)    | N/A  | N/A  | DWS Contrast?               | N/A  |  |
| N/A                 |             |         | N/A                                     | Landing Slope (%)     | N/A  | N/A  | DWS Length (in)             | N/A  |  |
|                     |             |         | N/A                                     | Landing X Slope (%)   | N/A  | N/A  | DWS Full Width?             | N/A  |  |
|                     |             |         | N/A                                     | Landing Curb? (Y/N)   | N/A  | N/A  | DWS Offset (in)             | N/A  |  |
|                     |             |         | N/A                                     | Shared Landing?       | N/A  |      |                             |      |  |
| PROW/ADA:           |             |         | N/A                                     | Gutter Ponding?       | N/A  | N/A  | Gutter Slope (%)            | N/A  |  |
| Not Found, R304.5.  | 1           |         | N/A                                     | Gutter Lip Ht (in)    | N/A  | N/A  | Gutter X Slope (%)          | N/A  |  |
| ·                   |             |         | N/A                                     | Painted X Walk1?      | No   | N/A  | Painted X Walk2?            | N/A  |  |
|                     |             |         |                                         | X Walk 1 Direction    | To E |      | X Walk 2 Direction          | N/A  |  |
|                     |             |         | N/A                                     | X Walk 1 Width (in)   | N/A  | N/A  | X Walk 2 Width (in)         | N/A  |  |
|                     |             |         |                                         | X Walk 1 Slope (%)    | 2.9  |      | X Walk 2 Slope (%)          | N/A  |  |
|                     |             |         |                                         | X Walk 1 X Slope (%)  | 3.1  |      | X Walk 2 X Slope (%)        | N/A  |  |
|                     |             |         | N/A                                     | Ramp inside XWalk1?   | N/A  | N/A  | Ramp inside XWalk2?         | N/A  |  |
|                     |             |         |                                         | Road Slope (%)        | N/A  | N/A  | Clear Space?                | N/A  |  |
|                     |             |         |                                         | Road X Slope (%)      | N/A  | N/A  | Clear Space to XWalk (in)   | N/A  |  |
|                     |             |         | N/A                                     | Any Obstructions?     | N/A  | N/A  | Storm Grate/Utility Hazard? | N/A  |  |
| Total Cost:         | \$          | 1850.00 |                                         | Obstruction Type      |      | l    | Storm Grate/Utility Type    |      |  |
|                     |             |         |                                         |                       | N/A  |      |                             | N/A  |  |
|                     |             |         |                                         |                       |      | Yes  | Surface Condition? (G/P)    | Good |  |