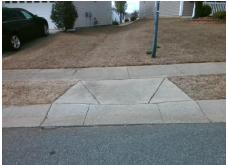

| Possible Solution   |             |         | Fleid Measurements/Component Compilance |                       |      |      |                             |      |  |
|---------------------|-------------|---------|-----------------------------------------|-----------------------|------|------|-----------------------------|------|--|
| Possible Solutions: |             |         | Compliance Description                  |                       |      | Comp | liance Description          | Data |  |
| Remove & Replace    | Entire Ramı | D.      | N/A                                     | Ramp Length (in)      | 48.5 | Yes  | Ramp Slope (%)              | 6.6  |  |
|                     | •           | -       | No                                      | Ramp Width (in)       | 35.0 | Yes  | Ramp XSlope (%)             | 2.7  |  |
|                     |             |         | N/A                                     | Flare Type LT         | N/A  | N/A  | Flare Type RT               | N/A  |  |
|                     |             |         | N/A                                     | Flare Slope LT (%)    | N/A  | N/A  | Flare Slope RT (%)          | N/A  |  |
|                     |             |         | N/A                                     | Flare Traversable LT? | N/A  | N/A  | Flare Traversable RT?       | N/A  |  |
|                     |             |         | N/A                                     | Landing Length (in)   | N/A  | N/A  | DWS Provided?               | N/A  |  |
| Surveyor Notes:     |             |         | N/A                                     | Landing Width (in)    | N/A  | N/A  | DWS Contrast?               | N/A  |  |
| N/A                 |             |         | N/A                                     | Landing Slope (%)     | N/A  | N/A  | DWS Length (in)             | N/A  |  |
|                     |             |         | N/A                                     | Landing X Slope (%)   | N/A  | N/A  | DWS Full Width?             | N/A  |  |
|                     |             |         | N/A                                     | Landing Curb? (Y/N)   | N/A  | N/A  | DWS Offset (in)             | N/A  |  |
|                     |             |         | N/A                                     | Shared Landing?       | N/A  |      |                             |      |  |
| PROW/ADA:           |             |         | N/A                                     | Gutter Ponding?       | N/A  | N/A  | Gutter Slope (%)            | N/A  |  |
| Not Found, R304.5.  | 1           |         | N/A                                     | Gutter Lip Ht (in)    | N/A  | N/A  | Gutter X Slope (%)          | N/A  |  |
| ·                   |             |         | N/A                                     | Painted X Walk1?      | No   | N/A  | Painted X Walk2?            | N/A  |  |
|                     |             |         |                                         | X Walk 1 Direction    | To E |      | X Walk 2 Direction          | N/A  |  |
|                     |             |         | N/A                                     | X Walk 1 Width (in)   | N/A  | N/A  | X Walk 2 Width (in)         | N/A  |  |
|                     |             |         |                                         | X Walk 1 Slope (%)    | 2.9  |      | X Walk 2 Slope (%)          | N/A  |  |
|                     |             |         |                                         | X Walk 1 X Slope (%)  | 3.1  |      | X Walk 2 X Slope (%)        | N/A  |  |
|                     |             |         | N/A                                     | Ramp inside XWalk1?   | N/A  | N/A  | Ramp inside XWalk2?         | N/A  |  |
|                     |             |         |                                         | Road Slope (%)        | N/A  | N/A  | Clear Space?                | N/A  |  |
|                     |             |         |                                         | Road X Slope (%)      | N/A  | N/A  | Clear Space to XWalk (in)   | N/A  |  |
|                     |             |         | N/A                                     | Any Obstructions?     | N/A  | N/A  | Storm Grate/Utility Hazard? | N/A  |  |
| Total Cost:         | \$          | 1850.00 |                                         | Obstruction Type      |      | l    | Storm Grate/Utility Type    |      |  |
|                     |             |         |                                         |                       | N/A  |      |                             | N/A  |  |
|                     |             |         |                                         |                       |      | Yes  | Surface Condition? (G/P)    | Good |  |