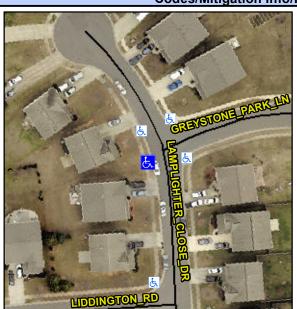

## **Access Compliance Report Public Rights-of-Way** (Curb Ramps)

Intersection ID: 47274 Main Street: GREYSTONE\_PARK\_LN Cross Street: LAMPLIGHTER\_CLOSE\_DR Location: SW ADA ID: F837DD9482D6 Ramp Type: Perp Initial Pass/Fail: Fail **Overall Compliance: No** Severity Score: 18.75

## Field Measurements/Component Compliance

| Street 1 Name           | LAMPLIGHTER CLOSE DR |
|-------------------------|----------------------|
| Stop Condition-Street 2 | None                 |
| Street 2 Name           | N/A                  |
| Stop Condition-Street 1 | N/A                  |