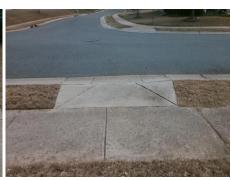

| Possible Solution   |             |         | Fleid Measurements/Component Compilance |                       |      |      |                             |      |  |
|---------------------|-------------|---------|-----------------------------------------|-----------------------|------|------|-----------------------------|------|--|
| Possible Solutions: |             |         | Compliance Description                  |                       |      | Comp | liance Description          | Data |  |
| Remove & Replace    | Entire Ramı | D.      | N/A                                     | Ramp Length (in)      | 48.5 | Yes  | Ramp Slope (%)              | 6.6  |  |
|                     | •           | -       | No                                      | Ramp Width (in)       | 35.0 | Yes  | Ramp XSlope (%)             | 2.7  |  |
|                     |             |         | N/A                                     | Flare Type LT         | N/A  | N/A  | Flare Type RT               | N/A  |  |
|                     |             |         | N/A                                     | Flare Slope LT (%)    | N/A  | N/A  | Flare Slope RT (%)          | N/A  |  |
|                     |             |         | N/A                                     | Flare Traversable LT? | N/A  | N/A  | Flare Traversable RT?       | N/A  |  |
|                     |             |         | N/A                                     | Landing Length (in)   | N/A  | N/A  | DWS Provided?               | N/A  |  |
| Surveyor Notes:     |             |         | N/A                                     | Landing Width (in)    | N/A  | N/A  | DWS Contrast?               | N/A  |  |
| N/A                 |             |         | N/A                                     | Landing Slope (%)     | N/A  | N/A  | DWS Length (in)             | N/A  |  |
|                     |             |         | N/A                                     | Landing X Slope (%)   | N/A  | N/A  | DWS Full Width?             | N/A  |  |
|                     |             |         | N/A                                     | Landing Curb? (Y/N)   | N/A  | N/A  | DWS Offset (in)             | N/A  |  |
|                     |             |         | N/A                                     | Shared Landing?       | N/A  |      |                             |      |  |
| PROW/ADA:           |             |         | N/A                                     | Gutter Ponding?       | N/A  | N/A  | Gutter Slope (%)            | N/A  |  |
| Not Found, R304.5.  | 1           |         | N/A                                     | Gutter Lip Ht (in)    | N/A  | N/A  | Gutter X Slope (%)          | N/A  |  |
| ·                   |             |         | N/A                                     | Painted X Walk1?      | No   | N/A  | Painted X Walk2?            | N/A  |  |
|                     |             |         |                                         | X Walk 1 Direction    | To E |      | X Walk 2 Direction          | N/A  |  |
|                     |             |         | N/A                                     | X Walk 1 Width (in)   | N/A  | N/A  | X Walk 2 Width (in)         | N/A  |  |
|                     |             |         |                                         | X Walk 1 Slope (%)    | 2.9  |      | X Walk 2 Slope (%)          | N/A  |  |
|                     |             |         |                                         | X Walk 1 X Slope (%)  | 3.1  |      | X Walk 2 X Slope (%)        | N/A  |  |
|                     |             |         | N/A                                     | Ramp inside XWalk1?   | N/A  | N/A  | Ramp inside XWalk2?         | N/A  |  |
|                     |             |         |                                         | Road Slope (%)        | N/A  | N/A  | Clear Space?                | N/A  |  |
|                     |             |         |                                         | Road X Slope (%)      | N/A  | N/A  | Clear Space to XWalk (in)   | N/A  |  |
|                     |             |         | N/A                                     | Any Obstructions?     | N/A  | N/A  | Storm Grate/Utility Hazard? | N/A  |  |
| Total Cost:         | \$          | 1850.00 |                                         | Obstruction Type      |      | l    | Storm Grate/Utility Type    |      |  |
|                     |             |         |                                         |                       | N/A  |      |                             | N/A  |  |
|                     |             |         |                                         |                       |      | Yes  | Surface Condition? (G/P)    | Good |  |