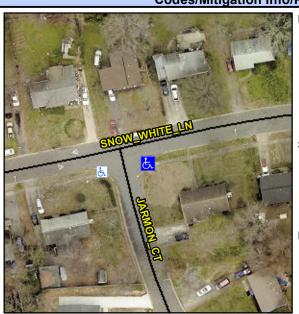

## **Access Compliance Report Public Rights-of-Way** (Curb Ramps)

Data

3.5

3.5

16.7

Intersection ID: 7852 Main Street: JARMON CT **Cross Street: SNOW WHITE LN** Location: SE ADA ID: F842253B88D5 Ramp Type: BlendTrans1 Initial Pass/Fail: Fail **Overall Compliance: No Severity Score:** 1.25