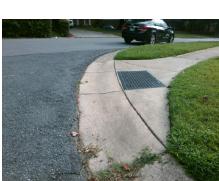

## Field Measurements/Component Compliance

49.0 No

Yes

28.5

Ramp Length (in)

Ramp Width (in)

Data Compliance Description

BlendTrans Slope (%)

BlendTrans XSlope (%)

**JARMON CT** Street 1 Name Stop Condition-Street 1 StopSign Street 2 Name N/A Stop Condition-Street 2 N/A Possible Solutions: Compliance Description Remove & Replace Curb Ramp With N/A Two New Directional Ramps or Yes Equivalent. Surveyor Notes: N/A PROW/ADA: Not Found, R304.5.3