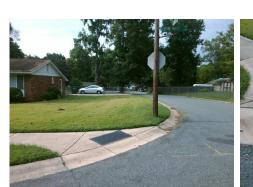

## Field Measurements/Component Compliance

49.0 No

Yes

28.5

Ramp Length (in)

Ramp Width (in)

Data Compliance Description

BlendTrans Slope (%)

BlendTrans XSlope (%)

**JARMON CT** Street 1 Name Stop Condition-Street 1 StopSign Street 2 Name N/A Stop Condition-Street 2 N/A Possible Solutions: Compliance Description Remove & Replace Curb Ramp With N/A Two New Directional Ramps or Yes Equivalent. Surveyor Notes: N/A PROW/ADA: Not Found, R304.5.3