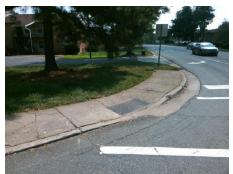

Surveyor Notes:

N/A

PROW/ADA:

R304.5.3, R304.2.1, R304.2.2-Perp, R304.3.2-Para, R305.2, R302.7, R302.7.2

Total Cost: \$ 3400.00

| Compliance Description Data |                      | Compliance Description |     | Data                        |       |
|-----------------------------|----------------------|------------------------|-----|-----------------------------|-------|
| N/A                         | Ramp Length LT (in)  | 48.0                   | N/A | Ramp Length RT (in)         | 37.0  |
| Yes                         | Ramp Width LT (in)   | 60.0                   | Yes | Ramp Width RT (in)          | 58.0  |
| Yes                         | Ramp Slope LT (%)    | 5.6                    | Yes | Ramp Slope RT (%)           | 6.2   |
| Yes                         | Ramp XSlope LT (%)   | 0.2                    | No  | Ramp XSlope RT (%)          | 2.8   |
| Yes                         | Landing Length (in)  | 60.0                   | Yes | DWS Provided?               | Yes   |
| No                          | Landing Width (in)   | 34.0                   | Yes | DWS Contrast?               | Yes   |
| No                          | Landing Slope (%)    | 4.5                    | Yes | DWS Length (in)             | 25.5  |
| No                          | Landing X Slope (%)  | 2.7                    | Yes | DWS Full Width?             | Yes   |
| N/A                         | Landing Curb? (Y/N)  | No                     | No  | DWS Offset (in)             | 4.0   |
| N/A                         | Shared Landing?      | No                     |     |                             |       |
| No                          | Gutter Ponding?      | Yes                    | Yes | Gutter Slope (%)            | 4.1   |
| No                          | Gutter Lip Ht (in)   | 0.5                    | Yes | Gutter X Slope (%)          | 2.0   |
| N/A                         | Painted X Walk1?     | No                     | N/A | Painted X Walk2?            | Yes   |
|                             | X Walk 1 Direction   | To NW                  |     | X Walk 2 Direction          | To SW |
| N/A                         | X Walk 1 Width (in)  | N/A                    | N/A | X Walk 2 Width (in)         | 106.0 |
|                             | X Walk 1 Slope (%)   | 1.5                    |     | X Walk 2 Slope (%)          | 2.0   |
|                             | X Walk 1 X Slope (%) | 2.5                    |     | X Walk 2 X Slope (%)        | 0.2   |
| N/A                         | Ramp inside XWalk1?  | N/A                    | Yes | Ramp inside XWalk2?         | Yes   |
|                             | Road Slope (%)       | 0.7                    | N/A | Clear Space?                | Yes   |
|                             | Road X Slope (%)     | 1.8                    | N/A | Clear Space to XWalk (in)   | N/A   |
| Yes                         | Any Obstructions?    | No                     | Yes | Storm Grate/Utility Hazard? | No    |
|                             | Obstruction Type     |                        |     | Storm Grate/Utility Type    |       |
|                             |                      | N/A                    |     |                             | N/A   |
|                             |                      |                        | Yes | Surface Condition? (G/P)    | Good  |
|                             |                      |                        | N/A | Curb Slope (%)              | 9.4   |
| Part .                      |                      |                        |     |                             |       |