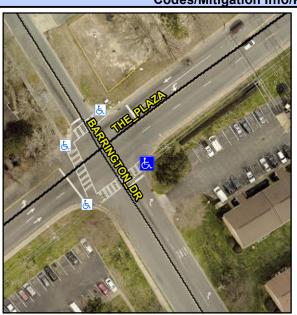

## Access Compliance Report Public Rights-of-Way (Curb Ramps)

Intersection ID: 9610 Main Street: BARRINGTON\_DR Cross Street: THE\_PLAZA Location: SE

ADA ID: F85677DA9287 Ramp Type: ParaDiag Initial Pass/Fail: Pass Overall Compliance: No Severity Score: 7.75

## Field Measurements/Component Compliance

Street 1 Name
Stop Condition-Street 1
Street 2 Name
Stop Condition-Street 2

THE PLAZA
Signal
BARRINGTON DR
Signal

Possible Solutions:

Remove & Replace Curb Ramp With Two New Directional Ramps or Equivalent. Grind Gutter Lip.