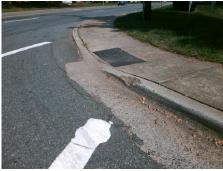

Surveyor Notes:

N/A

PROW/ADA:

R304.5.3, R304.2.1, R304.2.2-Perp, R304.3.2-Para, R305.2, R302.7, R302.7.2

Total Cost: \$ 3400.00

| Compliance Description Data |                      | Compliance Description |     | Data                        |       |
|-----------------------------|----------------------|------------------------|-----|-----------------------------|-------|
| N/A                         | Ramp Length LT (in)  | 48.0                   | N/A | Ramp Length RT (in)         | 37.0  |
| Yes                         | Ramp Width LT (in)   | 60.0                   | Yes | Ramp Width RT (in)          | 58.0  |
| Yes                         | Ramp Slope LT (%)    | 5.6                    | Yes | Ramp Slope RT (%)           | 6.2   |
| Yes                         | Ramp XSlope LT (%)   | 0.2                    | No  | Ramp XSlope RT (%)          | 2.8   |
| Yes                         | Landing Length (in)  | 60.0                   | Yes | DWS Provided?               | Yes   |
| No                          | Landing Width (in)   | 34.0                   | Yes | DWS Contrast?               | Yes   |
| No                          | Landing Slope (%)    | 4.5                    | Yes | DWS Length (in)             | 25.5  |
| No                          | Landing X Slope (%)  | 2.7                    | Yes | DWS Full Width?             | Yes   |
| N/A                         | Landing Curb? (Y/N)  | No                     | No  | DWS Offset (in)             | 4.0   |
| N/A                         | Shared Landing?      | No                     |     |                             |       |
| No                          | Gutter Ponding?      | Yes                    | Yes | Gutter Slope (%)            | 4.1   |
| No                          | Gutter Lip Ht (in)   | 0.5                    | Yes | Gutter X Slope (%)          | 2.0   |
| N/A                         | Painted X Walk1?     | No                     | N/A | Painted X Walk2?            | Yes   |
|                             | X Walk 1 Direction   | To NW                  |     | X Walk 2 Direction          | To SW |
| N/A                         | X Walk 1 Width (in)  | N/A                    | N/A | X Walk 2 Width (in)         | 106.0 |
|                             | X Walk 1 Slope (%)   | 1.5                    |     | X Walk 2 Slope (%)          | 2.0   |
|                             | X Walk 1 X Slope (%) | 2.5                    |     | X Walk 2 X Slope (%)        | 0.2   |
| N/A                         | Ramp inside XWalk1?  | N/A                    | Yes | Ramp inside XWalk2?         | Yes   |
|                             | Road Slope (%)       | 0.7                    | N/A | Clear Space?                | Yes   |
|                             | Road X Slope (%)     | 1.8                    | N/A | Clear Space to XWalk (in)   | N/A   |
| Yes                         | Any Obstructions?    | No                     | Yes | Storm Grate/Utility Hazard? | No    |
|                             | Obstruction Type     |                        |     | Storm Grate/Utility Type    |       |
|                             |                      | N/A                    |     |                             | N/A   |
|                             |                      |                        | Yes | Surface Condition? (G/P)    | Good  |
|                             |                      |                        | N/A | Curb Slope (%)              | 9.4   |
| Part .                      |                      |                        |     |                             |       |