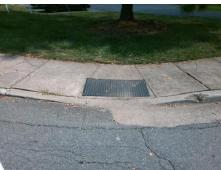

Surveyor Notes:

N/A

PROW/ADA:

R304.5.3, R304.2.1, R304.2.2-Perp, R304.3.2-Para, R305.2, R302.7, R302.7.2

Total Cost: \$ 3400.00

| Compliance Description Data |                      | Compliance Description |     | Data                        |       |
|-----------------------------|----------------------|------------------------|-----|-----------------------------|-------|
| N/A                         | Ramp Length LT (in)  | 48.0                   | N/A | Ramp Length RT (in)         | 37.0  |
| Yes                         | Ramp Width LT (in)   | 60.0                   | Yes | Ramp Width RT (in)          | 58.0  |
| Yes                         | Ramp Slope LT (%)    | 5.6                    | Yes | Ramp Slope RT (%)           | 6.2   |
| Yes                         | Ramp XSlope LT (%)   | 0.2                    | No  | Ramp XSlope RT (%)          | 2.8   |
| Yes                         | Landing Length (in)  | 60.0                   | Yes | DWS Provided?               | Yes   |
| No                          | Landing Width (in)   | 34.0                   | Yes | DWS Contrast?               | Yes   |
| No                          | Landing Slope (%)    | 4.5                    | Yes | DWS Length (in)             | 25.5  |
| No                          | Landing X Slope (%)  | 2.7                    | Yes | DWS Full Width?             | Yes   |
| N/A                         | Landing Curb? (Y/N)  | No                     | No  | DWS Offset (in)             | 4.0   |
| N/A                         | Shared Landing?      | No                     |     |                             |       |
| No                          | Gutter Ponding?      | Yes                    | Yes | Gutter Slope (%)            | 4.1   |
| No                          | Gutter Lip Ht (in)   | 0.5                    | Yes | Gutter X Slope (%)          | 2.0   |
| N/A                         | Painted X Walk1?     | No                     | N/A | Painted X Walk2?            | Yes   |
|                             | X Walk 1 Direction   | To NW                  |     | X Walk 2 Direction          | To SW |
| N/A                         | X Walk 1 Width (in)  | N/A                    | N/A | X Walk 2 Width (in)         | 106.0 |
|                             | X Walk 1 Slope (%)   | 1.5                    |     | X Walk 2 Slope (%)          | 2.0   |
|                             | X Walk 1 X Slope (%) | 2.5                    |     | X Walk 2 X Slope (%)        | 0.2   |
| N/A                         | Ramp inside XWalk1?  | N/A                    | Yes | Ramp inside XWalk2?         | Yes   |
|                             | Road Slope (%)       | 0.7                    | N/A | Clear Space?                | Yes   |
|                             | Road X Slope (%)     | 1.8                    | N/A | Clear Space to XWalk (in)   | N/A   |
| Yes                         | Any Obstructions?    | No                     | Yes | Storm Grate/Utility Hazard? | No    |
|                             | Obstruction Type     |                        |     | Storm Grate/Utility Type    |       |
|                             |                      | N/A                    |     |                             | N/A   |
|                             |                      |                        | Yes | Surface Condition? (G/P)    | Good  |
|                             |                      |                        | N/A | Curb Slope (%)              | 9.4   |
| Part .                      |                      |                        |     |                             |       |