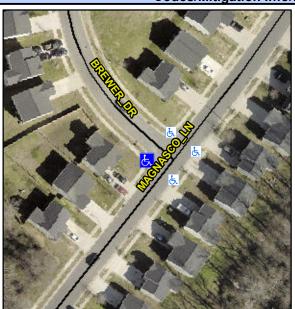

## Access Compliance Report Public Rights-of-Way (Curb Ramps)

Intersection ID: 46317 Main Street: MAGNASCO\_LN Cross Street: BREWER\_DR Location: W

ADA ID: F85DCF80ADD3 Ramp Type: PerpDiag Initial Pass/Fail: Fail Overall Compliance: No Severity Score: 10