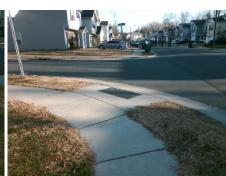

## Access Compliance Report Public Rights-of-Way (Curb Ramps)

Intersection ID: 46317 Main Street: MAGNASCO\_LN Cross Street: BREWER\_DR Location: W

ADA ID: F85DCF80ADD3 Ramp Type: PerpDiag Initial Pass/Fail: Fail Overall Compliance: No Severity Score: 10

Surveyor Notes:

PROW/ADA:

N/A

Not Found, R304.5.1, R304.5.3

Total Cost:

3200.00

| Field Measurements/Component Compliance |                       |       |                        |                             |       |
|-----------------------------------------|-----------------------|-------|------------------------|-----------------------------|-------|
| Compliance Description                  |                       | Data  | Compliance Description |                             | Data  |
| N/A                                     | Ramp Length (in)      | 50.0  | Yes                    | Ramp Slope (%)              | 5.1   |
| No                                      | Ramp Width (in)       | 47.0  | No                     | Ramp XSlope (%)             | 2.1   |
| N/A                                     | Flare Type LT         | N/A   | N/A                    | Flare Type RT               | N/A   |
| N/A                                     | Flare Slope LT (%)    | N/A   | N/A                    | Flare Slope RT (%)          | N/A   |
| N/A                                     | Flare Traversable LT? | N/A   | N/A                    | Flare Traversable RT?       | N/A   |
| N/A                                     | Landing Length (in)   | N/A   | N/A                    | DWS Provided?               | N/A   |
| N/A                                     | Landing Width (in)    | N/A   | N/A                    | DWS Contrast?               | N/A   |
| N/A                                     | Landing Slope (%)     | N/A   | N/A                    | DWS Length (in)             | N/A   |
| N/A                                     | Landing X Slope (%)   | N/A   | N/A                    | DWS Full Width?             | N/A   |
| N/A                                     | Landing Curb? (Y/N)   | N/A   | N/A                    | DWS Offset (in)             | N/A   |
| N/A                                     | Shared Landing?       | N/A   |                        |                             |       |
| N/A                                     | Gutter Ponding?       | N/A   | N/A                    | Gutter Slope (%)            | N/A   |
| N/A                                     | Gutter Lip Ht (in)    | N/A   | N/A                    | Gutter X Slope (%)          | N/A   |
| N/A                                     | Painted X Walk1?      | No    | N/A                    | Painted X Walk2?            | No    |
|                                         | X Walk 1 Direction    | To SE |                        | X Walk 2 Direction          | To NE |
| N/A                                     | X Walk 1 Width (in)   | N/A   | N/A                    | X Walk 2 Width (in)         | N/A   |
|                                         | X Walk 1 Slope (%)    | 1.6   |                        | X Walk 2 Slope (%)          | 1.8   |
|                                         | X Walk 1 X Slope (%)  | 1.2   |                        | X Walk 2 X Slope (%)        | 1.8   |
| N/A                                     | Ramp inside XWalk1?   | N/A   | N/A                    | Ramp inside XWalk2?         | N/A   |
|                                         | Road Slope (%)        | 3.0   | N/A                    | Clear Space?                | N/A   |
|                                         | Road X Slope (%)      | 0.0   | N/A                    | Clear Space to XWalk (in)   | N/A   |
| N/A                                     | Any Obstructions?     | N/A   | N/A                    | Storm Grate/Utility Hazard? | N/A   |
|                                         | Obstruction Type      |       |                        | Storm Grate/Utility Type    |       |
|                                         |                       | N/A   |                        |                             | N/A   |
|                                         |                       |       | Yes                    | Surface Condition? (G/P)    | Good  |