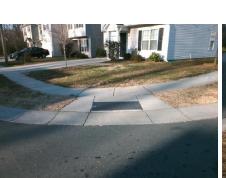

## Access Compliance Report Public Rights-of-Way (Curb Ramps)

Intersection ID: 46317 Main Street: MAGNASCO\_LN Cross Street: BREWER\_DR Location: W

ADA ID: F85DCF80ADD3 Ramp Type: PerpDiag Initial Pass/Fail: Fail Overall Compliance: No Severity Score: 10

Surveyor Notes:

PROW/ADA:

N/A

Not Found, R304.5.1, R304.5.3

Total Cost:

3200.00

| Field Measurements/Component Compliance |                       |       |                        |                             |       |
|-----------------------------------------|-----------------------|-------|------------------------|-----------------------------|-------|
| Compliance Description                  |                       | Data  | Compliance Description |                             | Data  |
| N/A                                     | Ramp Length (in)      | 50.0  | Yes                    | Ramp Slope (%)              | 5.1   |
| No                                      | Ramp Width (in)       | 47.0  | No                     | Ramp XSlope (%)             | 2.1   |
| N/A                                     | Flare Type LT         | N/A   | N/A                    | Flare Type RT               | N/A   |
| N/A                                     | Flare Slope LT (%)    | N/A   | N/A                    | Flare Slope RT (%)          | N/A   |
| N/A                                     | Flare Traversable LT? | N/A   | N/A                    | Flare Traversable RT?       | N/A   |
| N/A                                     | Landing Length (in)   | N/A   | N/A                    | DWS Provided?               | N/A   |
| N/A                                     | Landing Width (in)    | N/A   | N/A                    | DWS Contrast?               | N/A   |
| N/A                                     | Landing Slope (%)     | N/A   | N/A                    | DWS Length (in)             | N/A   |
| N/A                                     | Landing X Slope (%)   | N/A   | N/A                    | DWS Full Width?             | N/A   |
| N/A                                     | Landing Curb? (Y/N)   | N/A   | N/A                    | DWS Offset (in)             | N/A   |
| N/A                                     | Shared Landing?       | N/A   |                        |                             |       |
| N/A                                     | Gutter Ponding?       | N/A   | N/A                    | Gutter Slope (%)            | N/A   |
| N/A                                     | Gutter Lip Ht (in)    | N/A   | N/A                    | Gutter X Slope (%)          | N/A   |
| N/A                                     | Painted X Walk1?      | No    | N/A                    | Painted X Walk2?            | No    |
|                                         | X Walk 1 Direction    | To SE |                        | X Walk 2 Direction          | To NE |
| N/A                                     | X Walk 1 Width (in)   | N/A   | N/A                    | X Walk 2 Width (in)         | N/A   |
|                                         | X Walk 1 Slope (%)    | 1.6   |                        | X Walk 2 Slope (%)          | 1.8   |
|                                         | X Walk 1 X Slope (%)  | 1.2   |                        | X Walk 2 X Slope (%)        | 1.8   |
| N/A                                     | Ramp inside XWalk1?   | N/A   | N/A                    | Ramp inside XWalk2?         | N/A   |
|                                         | Road Slope (%)        | 3.0   | N/A                    | Clear Space?                | N/A   |
|                                         | Road X Slope (%)      | 0.0   | N/A                    | Clear Space to XWalk (in)   | N/A   |
| N/A                                     | Any Obstructions?     | N/A   | N/A                    | Storm Grate/Utility Hazard? | N/A   |
|                                         | Obstruction Type      |       |                        | Storm Grate/Utility Type    |       |
|                                         |                       | N/A   |                        |                             | N/A   |
|                                         |                       |       | Yes                    | Surface Condition? (G/P)    | Good  |