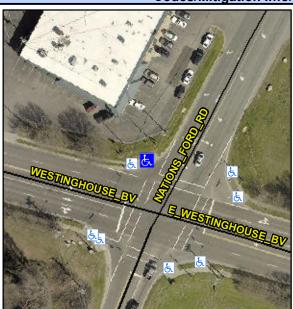

## Access Compliance Report Public Rights-of-Way (Curb Ramps)

Intersection ID: 23784Main Street: E\_WESTINGHOUSE\_BVCross Street: NATIONS\_FORD\_RDLocation:NWADA ID: F85EF91B1F0BRamp Type: PerpInitial Pass/Fail: FailOverall Compliance: NoSeverity Score: 13.75

Codes/Mitigation Info/Possible Solution

Street 1 Name

NATIONS FORD RD

Stop Condition-Street 2

Signal

Street 2 Name

N/A

Stop Condition-Street 1