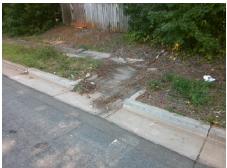

## Field Measurements/Component Compliance

Street 1 Name MILHAVEN LN
Stop Condition-Street 2 None
Street 2 Name N/A
Stop Condition-Street 1 N/A

Possible Solutions:

Remove & Replace Entire Ramp.

Surveyor Notes:

N/A

PROW/ADA:

R304.2.2

PROW/ADA:

R304.2.2

N

N

Total Cost:

\$ 1850.00

| Compliance Description |                       | Data | Compliance Description |                             | Data |
|------------------------|-----------------------|------|------------------------|-----------------------------|------|
| N/A                    | Ramp Length (in)      | 58.5 | No                     | Ramp Slope (%)              | 10.8 |
| Yes                    | Ramp Width (in)       | 57.0 | Yes                    | Ramp XSlope (%)             | 3.2  |
| N/A                    | Flare Type LT         | N/A  | N/A                    | Flare Type RT               | N/A  |
| N/A                    | Flare Slope LT (%)    | N/A  | N/A                    | Flare Slope RT (%)          | N/A  |
| N/A                    | Flare Traversable LT? | N/A  | N/A                    | Flare Traversable RT?       | N/A  |
| N/A                    | Landing Length (in)   | N/A  | N/A                    | DWS Provided?               | N/A  |
| N/A                    | Landing Width (in)    | N/A  | N/A                    | DWS Contrast?               | N/A  |
| N/A                    | Landing Slope (%)     | N/A  | N/A                    | DWS Length (in)             | N/A  |
| N/A                    | Landing X Slope (%)   | N/A  | N/A                    | DWS Full Width?             | N/A  |
| N/A                    | Landing Curb? (Y/N)   | N/A  | N/A                    | DWS Offset (in)             | N/A  |
| N/A                    | Shared Landing?       | N/A  |                        |                             |      |
| N/A                    | Gutter Ponding?       | Yes  | N/A                    | Gutter Slope (%)            | N/A  |
| N/A                    | Gutter Lip Ht (in)    | N/A  | N/A                    | Gutter X Slope (%)          | N/A  |
| N/A                    | Painted X Walk1?      | No   | N/A                    | Painted X Walk2?            | N/A  |
|                        | X Walk 1 Direction    | To W |                        | X Walk 2 Direction          | N/A  |
| N/A                    | X Walk 1 Width (in)   | N/A  | N/A                    | X Walk 2 Width (in)         | N/A  |
|                        | X Walk 1 Slope (%)    | 6.2  |                        | X Walk 2 Slope (%)          | N/A  |
|                        | X Walk 1 X Slope (%)  | 4.4  |                        | X Walk 2 X Slope (%)        | N/A  |
| N/A                    | Ramp inside XWalk1?   | N/A  | N/A                    | Ramp inside XWalk2?         | N/A  |
|                        | Road Slope (%)        | N/A  | N/A                    | Clear Space?                | N/A  |
|                        | Road X Slope (%)      | N/A  | N/A                    | Clear Space to XWalk (in)   | N/A  |
| N/A                    | Any Obstructions?     | N/A  | N/A                    | Storm Grate/Utility Hazard? | N/A  |
|                        | Obstruction Type      |      |                        | Storm Grate/Utility Type    |      |
|                        |                       | N/A  |                        |                             | N/A  |