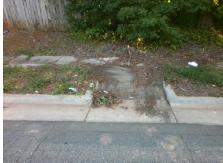

## Field Measurements/Component Compliance

Street 1 Name MILHAVEN LN
Stop Condition-Street 2 None
Street 2 Name N/A
Stop Condition-Street 1 N/A

Possible Solutions:

Remove & Replace Entire Ramp.

Surveyor Notes:

N/A

PROW/ADA:

R304.2.2

PROW/ADA:

R304.2.2

N

N

Total Cost:

\$ 1850.00

| Compliance Description |                       | Data | Compliance Description |                             | Data |
|------------------------|-----------------------|------|------------------------|-----------------------------|------|
| N/A                    | Ramp Length (in)      | 58.5 | No                     | Ramp Slope (%)              | 10.8 |
| Yes                    | Ramp Width (in)       | 57.0 | Yes                    | Ramp XSlope (%)             | 3.2  |
| N/A                    | Flare Type LT         | N/A  | N/A                    | Flare Type RT               | N/A  |
| N/A                    | Flare Slope LT (%)    | N/A  | N/A                    | Flare Slope RT (%)          | N/A  |
| N/A                    | Flare Traversable LT? | N/A  | N/A                    | Flare Traversable RT?       | N/A  |
| N/A                    | Landing Length (in)   | N/A  | N/A                    | DWS Provided?               | N/A  |
| N/A                    | Landing Width (in)    | N/A  | N/A                    | DWS Contrast?               | N/A  |
| N/A                    | Landing Slope (%)     | N/A  | N/A                    | DWS Length (in)             | N/A  |
| N/A                    | Landing X Slope (%)   | N/A  | N/A                    | DWS Full Width?             | N/A  |
| N/A                    | Landing Curb? (Y/N)   | N/A  | N/A                    | DWS Offset (in)             | N/A  |
| N/A                    | Shared Landing?       | N/A  |                        |                             |      |
| N/A                    | Gutter Ponding?       | Yes  | N/A                    | Gutter Slope (%)            | N/A  |
| N/A                    | Gutter Lip Ht (in)    | N/A  | N/A                    | Gutter X Slope (%)          | N/A  |
| N/A                    | Painted X Walk1?      | No   | N/A                    | Painted X Walk2?            | N/A  |
|                        | X Walk 1 Direction    | To W |                        | X Walk 2 Direction          | N/A  |
| N/A                    | X Walk 1 Width (in)   | N/A  | N/A                    | X Walk 2 Width (in)         | N/A  |
|                        | X Walk 1 Slope (%)    | 6.2  |                        | X Walk 2 Slope (%)          | N/A  |
|                        | X Walk 1 X Slope (%)  | 4.4  |                        | X Walk 2 X Slope (%)        | N/A  |
| N/A                    | Ramp inside XWalk1?   | N/A  | N/A                    | Ramp inside XWalk2?         | N/A  |
|                        | Road Slope (%)        | N/A  | N/A                    | Clear Space?                | N/A  |
|                        | Road X Slope (%)      | N/A  | N/A                    | Clear Space to XWalk (in)   | N/A  |
| N/A                    | Any Obstructions?     | N/A  | N/A                    | Storm Grate/Utility Hazard? | N/A  |
|                        | Obstruction Type      |      |                        | Storm Grate/Utility Type    |      |
|                        |                       | N/A  |                        |                             | N/A  |