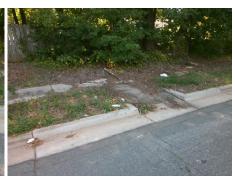

## Field Measurements/Component Compliance

Street 1 Name MILHAVEN LN
Stop Condition-Street 2 None
Street 2 Name N/A
Stop Condition-Street 1 N/A

Possible Solutions:

Remove & Replace Entire Ramp.

Surveyor Notes:

N/A

PROW/ADA:

R304.2.2

PROW/ADA:

R304.2.2

N

N

Total Cost:

\$ 1850.00

| Compliance Description |                       | Data | Compliance Description |                             | Data |
|------------------------|-----------------------|------|------------------------|-----------------------------|------|
| N/A                    | Ramp Length (in)      | 58.5 | No                     | Ramp Slope (%)              | 10.8 |
| Yes                    | Ramp Width (in)       | 57.0 | Yes                    | Ramp XSlope (%)             | 3.2  |
| N/A                    | Flare Type LT         | N/A  | N/A                    | Flare Type RT               | N/A  |
| N/A                    | Flare Slope LT (%)    | N/A  | N/A                    | Flare Slope RT (%)          | N/A  |
| N/A                    | Flare Traversable LT? | N/A  | N/A                    | Flare Traversable RT?       | N/A  |
| N/A                    | Landing Length (in)   | N/A  | N/A                    | DWS Provided?               | N/A  |
| N/A                    | Landing Width (in)    | N/A  | N/A                    | DWS Contrast?               | N/A  |
| N/A                    | Landing Slope (%)     | N/A  | N/A                    | DWS Length (in)             | N/A  |
| N/A                    | Landing X Slope (%)   | N/A  | N/A                    | DWS Full Width?             | N/A  |
| N/A                    | Landing Curb? (Y/N)   | N/A  | N/A                    | DWS Offset (in)             | N/A  |
| N/A                    | Shared Landing?       | N/A  |                        |                             |      |
| N/A                    | Gutter Ponding?       | Yes  | N/A                    | Gutter Slope (%)            | N/A  |
| N/A                    | Gutter Lip Ht (in)    | N/A  | N/A                    | Gutter X Slope (%)          | N/A  |
| N/A                    | Painted X Walk1?      | No   | N/A                    | Painted X Walk2?            | N/A  |
|                        | X Walk 1 Direction    | To W |                        | X Walk 2 Direction          | N/A  |
| N/A                    | X Walk 1 Width (in)   | N/A  | N/A                    | X Walk 2 Width (in)         | N/A  |
|                        | X Walk 1 Slope (%)    | 6.2  |                        | X Walk 2 Slope (%)          | N/A  |
|                        | X Walk 1 X Slope (%)  | 4.4  |                        | X Walk 2 X Slope (%)        | N/A  |
| N/A                    | Ramp inside XWalk1?   | N/A  | N/A                    | Ramp inside XWalk2?         | N/A  |
|                        | Road Slope (%)        | N/A  | N/A                    | Clear Space?                | N/A  |
|                        | Road X Slope (%)      | N/A  | N/A                    | Clear Space to XWalk (in)   | N/A  |
| N/A                    | Any Obstructions?     | N/A  | N/A                    | Storm Grate/Utility Hazard? | N/A  |
|                        | Obstruction Type      |      |                        | Storm Grate/Utility Type    |      |
|                        |                       | N/A  |                        |                             | N/A  |