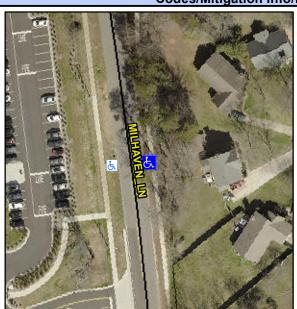

## Access Compliance Report Public Rights-of-Way (Curb Ramps)

Intersection ID: 10016404 Main Street: MILHAVEN\_LN Cross Street: N/A Location: E

ADA ID: F8678A0F2F1D Ramp Type: Perp Initial Pass/Fail: Fail Overall Compliance: No Severity Score: 13.75

## Field Measurements/Component Compliance

Street 1 Name MILHAVEN LN
Stop Condition-Street 2 None
Street 2 Name N/A
Stop Condition-Street 1 N/A

Possible Solutions:

Remove & Replace Entire Ramp.

Surveyor Notes: