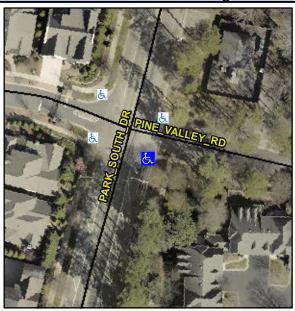

## Access Compliance Report Public Rights-of-Way (Curb Ramps)

Intersection ID: 20567 Main Street: PARK\_SOUTH\_DR Cross Street: PINE\_VALLEY\_RD Location: SE

ADA ID: F86B65F156DF Ramp Type: PerpDiag Initial Pass/Fail: Fail Overall Compliance: No Severity Score: 21.25

## Field Measurements/Component Compliance

Street 1 Name
Stop Condition-Street 2
Street 2 Name
Stop Condition-Street 1

PINE VALLEY RD StopSign PARK SOUTH DR None Possible Solutions:

Remove & Replace Curb Ramp With Two New Directional Ramps or Equivalent.