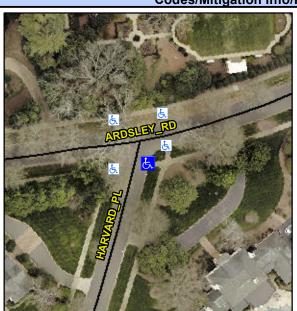

## **Access Compliance Report Public Rights-of-Way** (Curb Ramps)

Intersection ID: 15258 Main Street: ARDSLEY RD Cross Street: HARVARD PL Location: SE ADA ID: F86CF8080D11 Ramp Type: Perp Initial Pass/Fail: Fail **Overall Compliance: No Severity Score:** 25