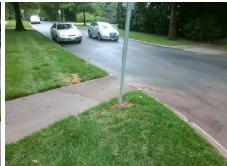

## **Access Compliance Report Public Rights-of-Way** (Curb Ramps)

Intersection ID: 15258 Main Street: ARDSLEY RD Cross Street: HARVARD PL Location: SE ADA ID: F86CF8080D11 Ramp Type: Perp Initial Pass/Fail: Fail **Overall Compliance: No Severity Score:** 25

**Codes/Mitigation Info/Possible Solution** 

HARVARD PL Street 1 Name Stop Condition-Street 2 StopSign Street 2 Name N/A Stop Condition-Street 1 N/A Possible Solutions: Remove & Replace Entire Ramp. Surveyor Notes: N/A PROW/ADA: R304.2.2, R304.5.3