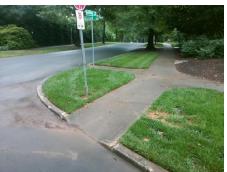

## **Access Compliance Report Public Rights-of-Way** (Curb Ramps)

Intersection ID: 15258 Main Street: ARDSLEY RD Cross Street: HARVARD PL Location: SE ADA ID: F86CF8080D11 Ramp Type: Perp Initial Pass/Fail: Fail **Overall Compliance: No Severity Score:** 25

**Codes/Mitigation Info/Possible Solution** 

HARVARD PL Street 1 Name Stop Condition-Street 2 StopSign Street 2 Name N/A Stop Condition-Street 1 N/A Possible Solutions: Remove & Replace Entire Ramp. Surveyor Notes: N/A PROW/ADA: R304.2.2, R304.5.3