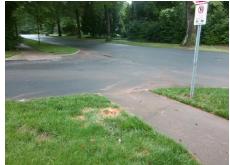

## **Access Compliance Report Public Rights-of-Way** (Curb Ramps)

Intersection ID: 15258 Main Street: ARDSLEY RD Cross Street: HARVARD PL Location: SE ADA ID: F86CF8080D11 Ramp Type: Perp Initial Pass/Fail: Fail **Overall Compliance: No Severity Score:** 25

**Codes/Mitigation Info/Possible Solution** 

HARVARD PL Street 1 Name Stop Condition-Street 2 StopSign Street 2 Name N/A Stop Condition-Street 1 N/A Possible Solutions: Remove & Replace Entire Ramp. Surveyor Notes: N/A PROW/ADA: R304.2.2, R304.5.3